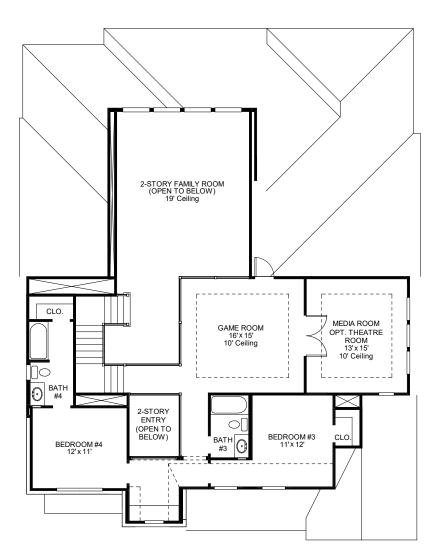

# PERRY homes

## DESIGN 3413E

This home contains approximately 3,413 square feet.\*









#### DESIGN 3413E E-1



#### **DESIGN 3413E E-30**



## **DESIGN 3413E E-50**

This design, as originally designed and prior to any changes you make, is estimated to yield approximately the number of square feet shown on page 1. All dimensions are approximate. Square footage may vary based on as-built dimensions, configurations, plan options and/or the method of calculation. Designs are not-to-scale, and are conceptual illustrations that may differ from construction plans or completed improvements. A design may depict features not available on all homesites or in all communities. Perry Homes reserves the right to make changes in plans and specifications, and to substitute material of similar quality. Prices, terms, promotions, plans, dimensions, features, options, amenities, elevat