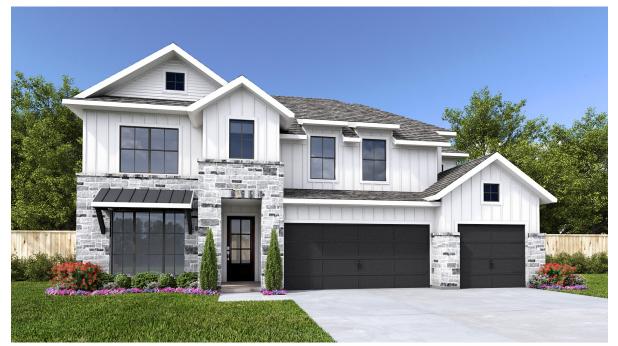

# PERRY homes

## DESIGN 3413E

This home contains approximately 3,413 square feet.\*









#### DESIGN 3413E E-1



#### **DESIGN 3413E E-30**



## **DESIGN 3413E E-50**

This design, as originally designed and prior to any changes you make, is estimated to yield approximately the number of square feet shown on page 1. All dimensions are approximate. Square footage may vary based on as-built dimensions, configurations, plan options and/or the method of calculation. Designs are not-to-scale, and are conceptual illustrations that may differ from construction plans or completed improvements. A design may depict features not available on all homesites or in all communities. Perry Homes reserves the right to make changes in plans and specifications, and to substitute material of similar quality. Prices, terms, promotions, plans, dimensions, features, options, amenities, elevations