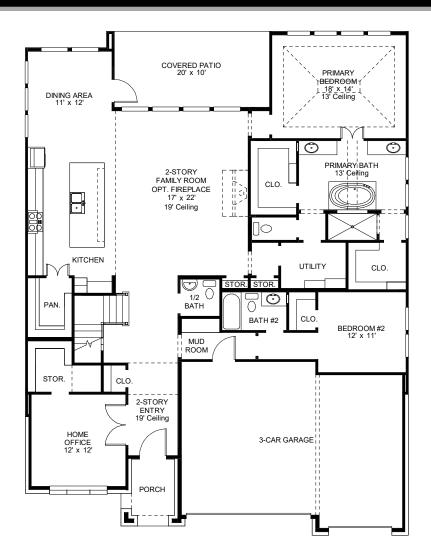

# PERRY homes

## DESIGN 3413E

This home contains approximately 3,413 square feet.\*









#### DESIGN 3413E E-1



#### **DESIGN 3413E E-30**



## **DESIGN 3413E E-50**

This design, as originally designed and prior to any changes you make, is estimated to yield approximately the number of square feet shown on page 1. All dimensions are approximate. Square footage may vary based on as-built dimensions, configurations, plan options and/or the method of calculation. Designs are not-to-scale, and are conceptual illustrations that may differ from construction plans or completed improvements. A design may depict features not available on all homesites or in all communities. Perry Homes reserves the right to make changes in plans and specifications, and to substitute material of similar quality. Prices, terms, promotions, plans, dimensions, features, options, amenities, elev