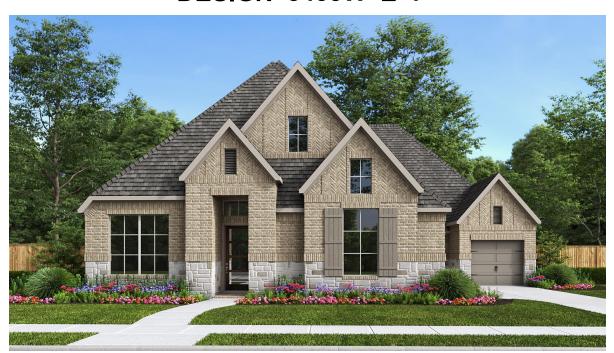

## **DESIGN 3433W**

This home contains approximately 3,433 square feet.\*

**DESIGN 3433W E-1** 

**DESIGN 3433W E-50** 

**DESIGN 3433W E-51** 

This design, as originally designed and prior to any changes you make, is estimated to yield approximately the number of square feet shown on page 1. All dimensions are approximate. Square footage may vary based on as-built dimensions, configurations, plan options and/or the method of calculation. Designs are not-to-scale, and are conceptual illustrations that may differ from construction plans or completed improvements. A design may depict features not available on all homesites or in all communities. Perry Homes reserves the right to make changes in plans and specifications, and to substitute material of similar quality. Prices, terms, promotions, plans, dimensions, features, options, amenities, elevations, designs, square footages, specifications, materials, and availability of homes or communities are subject to change without notice or obligation. All obligations will be governed by a written contract. This design does not constitute a commitment to build a particular floor plan or home in any given community of the property of perry Homes. LLC and may require additional charges. Please check with Perry Homes to verify current offerings in the communities you are considering. This rendering is the property of Perry Homes. LLC. Any reproduction or exhibition is strictly prohibited. © Perry Homes. LLC 2023