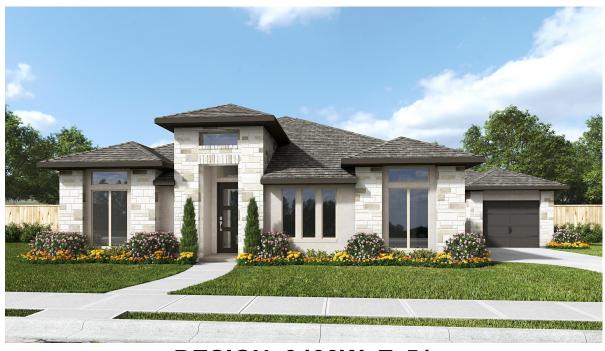

## **DESIGN 3433W**

This home contains approximately 3,433 square feet.\*

**DESIGN 3433W E-1** 

**DESIGN 3433W E-50** 

**DESIGN 3433W E-51** 

This design, as originally designed and prior to any changes you make, is estimated to yield approximately the number of square feet shown on page 1. All dimensions are approximate. Square footage may vary based on as-built dimensions, configurations, plan options and/or the method of calculation. Designs are not-to-scale, and are conceptual illustrations that may differ from construction plans or completed improvements. A design may depict features not available on all homesites or in all communities. Perry Homes reserves the right to make changes in plans and specifications, and to substitute material of similar quality. Prices, terms, promotions, plans, dimensions, features, options, amenities, elevations, designs, square footages, specifications, materials, and availability of homes or communities are subject to change without notice or obligation. All obligations will be governed by a written contract. This design does not constitute a commitment to build a particular floor plan or home in any given community of the property of perry Homes. LLC and may require additional charges. Please check with Perry Homes to verify current offerings in the communities you are considering. This rendering is the property of Perry Homes. LLC. Any reproduction or exhibition is strictly prohibited. © Perry Homes. LLC 2023