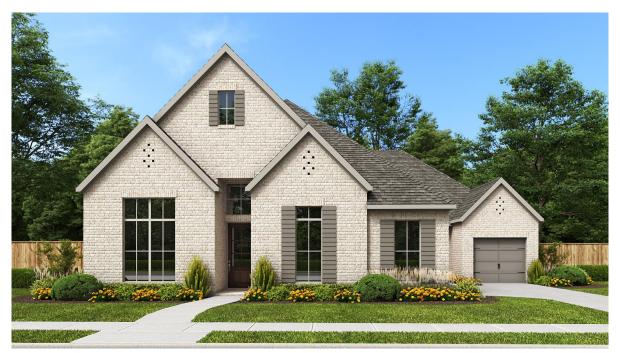

## **DESIGN 3433W**

This home contains approximately 3,433 square feet.\*

**DESIGN 3433W E-1** 

**DESIGN 3433W E-50** 

**DESIGN 3433W E-51** 

This design, as originally designed and prior to any changes you make, is estimated to yield approximately the number of square feet shown on page 1. All dimensions are approximate. Square footage may vary based on as-built dimensions, configurations, plan options and/or the method of calculation. Designs are not-to-scale, and are conceptual illustrations that may differ from construction plans or completed improvements. A design may depict features not available on all homesites or in all communities. Perry Homes reserves the right to make changes in plans and specifications, and to substitute material of similar quality. Prices, terms, promotions, plans, dimensions, features, options, amenities, elevations, designs, square footages, specifications, materials, and availability of homes or communities are subject to change without notice or obligation. All obligations will be governed by a written contract. This design does not constitute a commitment to build a particular floor plan or home in any given community of the property of perry Homes. LLC and may require additional charges. Please check with Perry Homes to verify current offerings in the communities you are considering. This rendering is the property of Perry Homes. LLC. Any reproduction or exhibition is strictly prohibited. © Perry Homes. LLC 2023