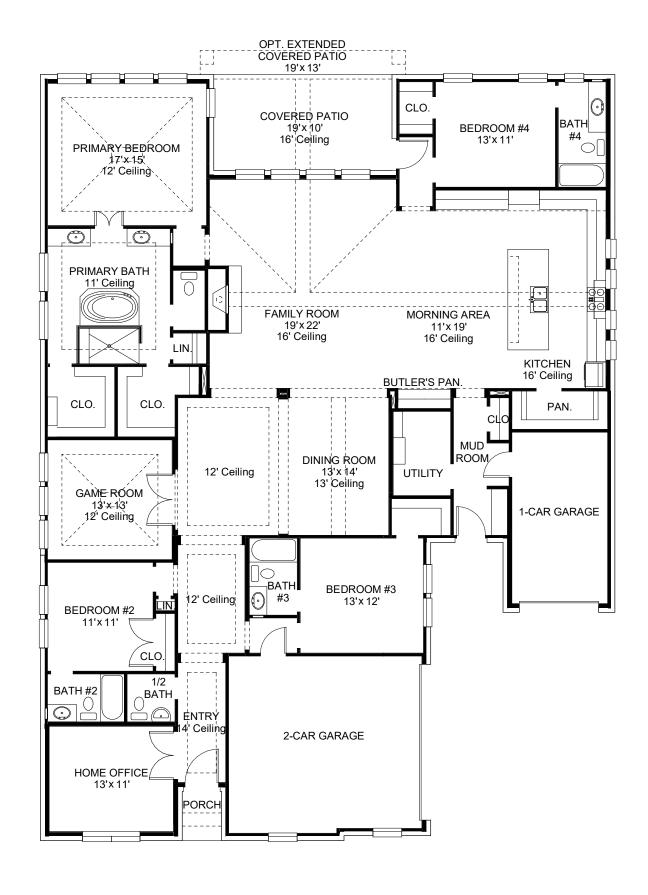

## **DESIGN 3433W**

This home contains approximately 3,433 square feet.\*

**DESIGN 3433W E-1** 

**DESIGN 3433W E-50** 

**DESIGN 3433W E-51** 

This design, as originally designed and prior to any changes you make, is estimated to yield approximately the number of square feet shown on page 1. All dimensions are approximate. Square footage may vary based on as-built dimensions, configurations, plan options and/or the method of calculation. Designs are not-to-scale, and are conceptual illustrations that may differ from construction plans or completed improvements. A design may depict features not available on all homesites or in all communities. Perry Homes reserves the right to make changes in plans and specifications, and to substitute material of similar quality. Prices, terms, promotions, plans, dimensions, features, options, amenities, elevations, designs, square footages, specifications, materials, and availability of homes or communities are subject to change without notice or obligation. All obligations will be governed by a written contract. This design does not constitute a commitment to build a particular floor plan or home in any given community of the property of perry Homes. LLC and may require additional charges. Please check with Perry Homes to verify current offerings in the communities you are considering. This rendering is the property of Perry Homes. LLC. Any reproduction or exhibition is strictly prohibited. © Perry Homes. LLC 2023