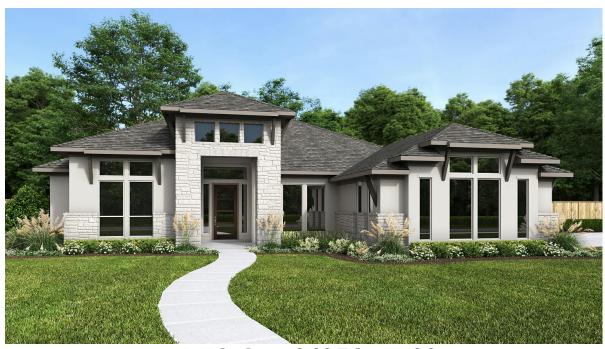

## **DESIGN 3435A**

This home contains approximately 3,435 square feet.\*

**DESIGN 3435A E-1** 

**DESIGN 3435A E-30** 

This design, as originally designed and prior to any changes you make, is estimated to yield approximately the number of square feet shown on page 1. All dimensions are approximate. Square footage may vary based on as-built dimensions, configurations, plan options and/or the method of calculation. Designs are not-to-scale, and are conceptual illustrations that may differ from construction plans or completed improvements. A design may depict features not available on all homesites or in all communities. Perry Homes reserves the right to make changes in plans and specifications, and to substitute material of similar quality. Prices, terms, promotions, plans, dimensions, features, options, amenities, elevations, designs, square footages, specifications, materials, and availability of homes or communities are subject to change without notice or obligation. All obligations will be governed by a written contract. This design does not constitute a commitment to build a particular floor plan or home in any given community Some floor plans, options, and/or elevations may not be available on certain homesites or in a particular community and may require additional charges. Please check with Perry Homes to verify current offerings in the communities are considering. This rendering is the property of Perry Homes. LLC. Any reproduction or exhibition is strictly prohibited @ Perry Homes LLC. 2020.