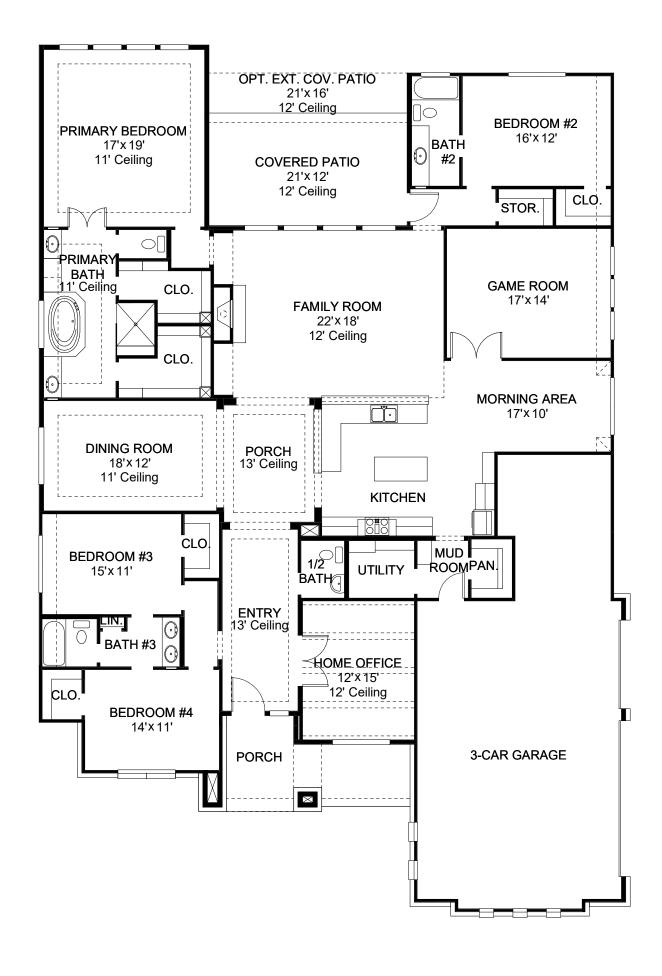

## **DESIGN 3435A**

This home contains approximately 3,435 square feet.\*

**DESIGN 3435A E-1** 

**DESIGN 3435A E-30** 

This design, as originally designed and prior to any changes you make, is estimated to yield approximately the number of square feet shown on page 1. All dimensions are approximate. Square footage may vary based on as-built dimensions, configurations, plan options and/or the method of calculation. Designs are not-to-scale, and are conceptual illustrations that may differ from construction plans or completed improvements. A design may depict features not available on all homesites or in all communities. Perry Homes reserves the right to make changes in plans and specifications, and to substitute material of similar quality. Prices, terms, promotions, plans, dimensions, features, options, amenities, elevations, designs, square footages, specifications, materials, and availability of homes or communities are subject to change without notice or obligation. All obligations will be governed by a written contract. This design does not constitute a commitment to build a particular floor plan or home in any given community Some floor plans, options, and/or elevations may not be available on certain homesites or in a particular community and may require additional charges. Please check with Perry Homes to verify current offerings in the communities are considering. This rendering is the property of Perry Homes. LLC. Any reproduction or exhibition is strictly prohibited @ Perry Homes LLC. 2020.