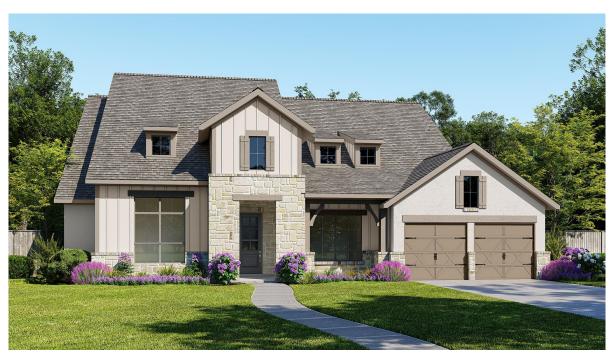

## **DESIGN 3435S**

This home contains approximately 3,435 square feet.\*

**DESIGN 3435S E-1** 

**DESIGN 3435S E-2** 

**DESIGN 3435S E-4** 

**DESIGN 3435S E-50** 

Inis design, as originally designed and prior to any changes you make, is estimated to yield approximately the number of square feet shown on page 1. All dimensions are approximatels. Square footage may vary based on as-built dimensions, configurations, plan options and/or the method of calculation. Designs are not-to-scale, and are conceptual illustrations that may differ from construction plans or completed improvements. A design may depict features not available on all homesites or in all communities. Perry Homes reserves the right to make changes in plans and specifications, and to substitute material original and availability of homes or communities, are subject to change without notice or obligation. All obligations will be governed by a written contract. This design does not constitute a commitment to build a particular floor plan or home in any given community. Some floor plans, options, and/or elevations may not be available on certain homesites or in a particular community and may require additional charges. Please check with Perry Homes to verify current offerings in the communities you are considering. This rendering is the property of Perry Homes, LLC. Any reproduction or exhibition is strictly prohibited. © Perry Homes, LLC 2024