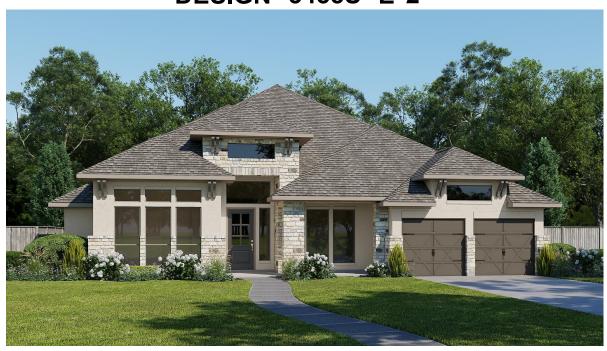

## **DESIGN 3435S**

This home contains approximately 3,435 square feet.\*

**DESIGN 3435S E-1** 

**DESIGN 3435S E-2** 

**DESIGN 3435S E-4** 

**DESIGN 3435S E-50** 

Inis design, as originally designed and prior to any changes you make, is estimated to yield approximately the number of square feet shown on page 1. All dimensions are approximatels. Square footage may vary based on as-built dimensions, configurations, plan options and/or the method of calculation. Designs are not-to-scale, and are conceptual illustrations that may differ from construction plans or completed improvements. A design may depict features not available on all homesites or in all communities. Perry Homes reserves the right to make changes in plans and specifications, and to substitute material original and availability of homes or communities, are subject to change without notice or obligation. All obligations will be governed by a written contract. This design does not constitute a commitment to build a particular floor plan or home in any given community. Some floor plans, options, and/or elevations may not be available on certain homesites or in a particular community and may require additional charges. Please check with Perry Homes to verify current offerings in the communities you are considering. This rendering is the property of Perry Homes, LLC. Any reproduction or exhibition is strictly prohibited. © Perry Homes, LLC 2024