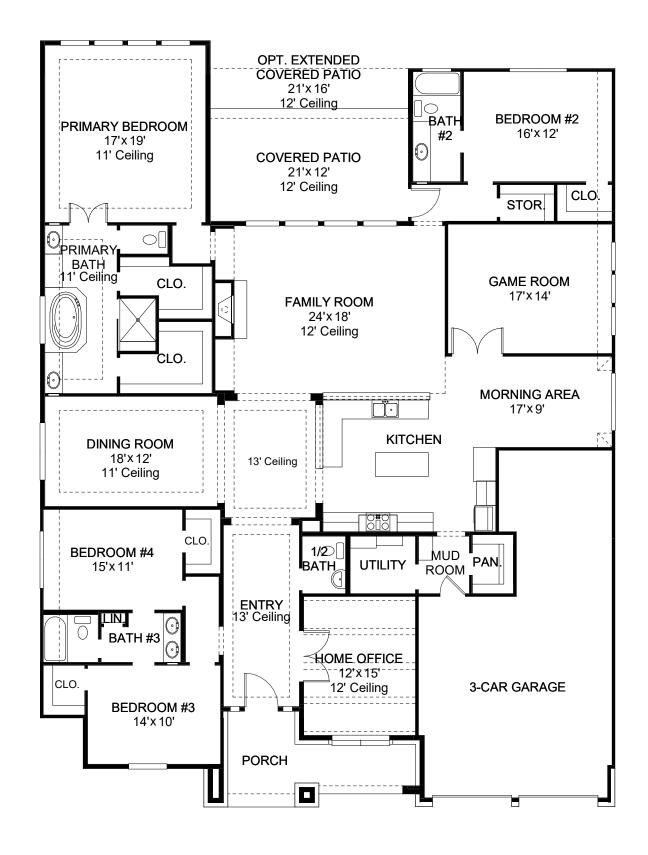

## **DESIGN 3435S**

This home contains approximately 3,435 square feet.\*

**DESIGN 3435S E-1** 

**DESIGN 3435S E-2** 

**DESIGN 3435S E-4** 

**DESIGN 3435S E-50** 

Inis design, as originally designed and prior to any changes you make, is estimated to yield approximately the number of square feet shown on page 1. All dimensions are approximatels. Square footage may vary based on as-built dimensions, configurations, plan options and/or the method of calculation. Designs are not-to-scale, and are conceptual illustrations that may differ from construction plans or completed improvements. A design may depict features not available on all homesites or in all communities. Perry Homes reserves the right to make changes in plans and specifications, and to substitute material original and availability of homes or communities, are subject to change without notice or obligation. All obligations will be governed by a written contract. This design does not constitute a commitment to build a particular floor plan or home in any given community. Some floor plans, options, and/or elevations may not be available on certain homesites or in a particular community and may require additional charges. Please check with Perry Homes to verify current offerings in the communities you are considering. This rendering is the property of Perry Homes, LLC. Any reproduction or exhibition is strictly prohibited. © Perry Homes, LLC 2024