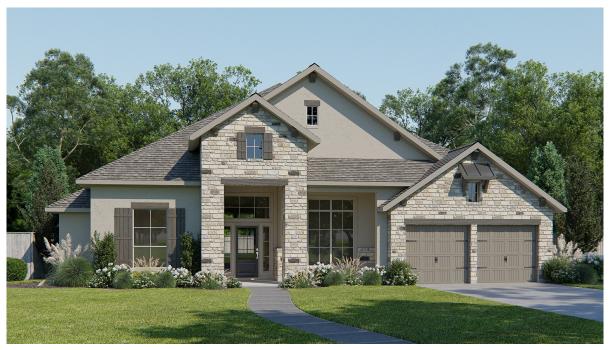

## **DESIGN 3435S**

This home contains approximately 3,435 square feet.\*

**DESIGN 3435S E-1** 

**DESIGN 3435S E-2** 

**DESIGN 3435S E-4** 

**DESIGN 3435S E-50** 

Inis design, as originally designed and prior to any changes you make, is estimated to yield approximately the number of square feet shown on page 1. All dimensions are approximatels. Square footage may vary based on as-built dimensions, configurations, plan options and/or the method of calculation. Designs are not-to-scale, and are conceptual illustrations that may differ from construction plans or completed improvements. A design may depict features not available on all homesites or in all communities. Perry Homes reserves the right to make changes in plans and specifications, and to substitute material original and availability of homes or communities, are subject to change without notice or obligation. All obligations will be governed by a written contract. This design does not constitute a commitment to build a particular floor plan or home in any given community. Some floor plans, options, and/or elevations may not be available on certain homesites or in a particular community and may require additional charges. Please check with Perry Homes to verify current offerings in the communities you are considering. This rendering is the property of Perry Homes, LLC. Any reproduction or exhibition is strictly prohibited. © Perry Homes, LLC 2024