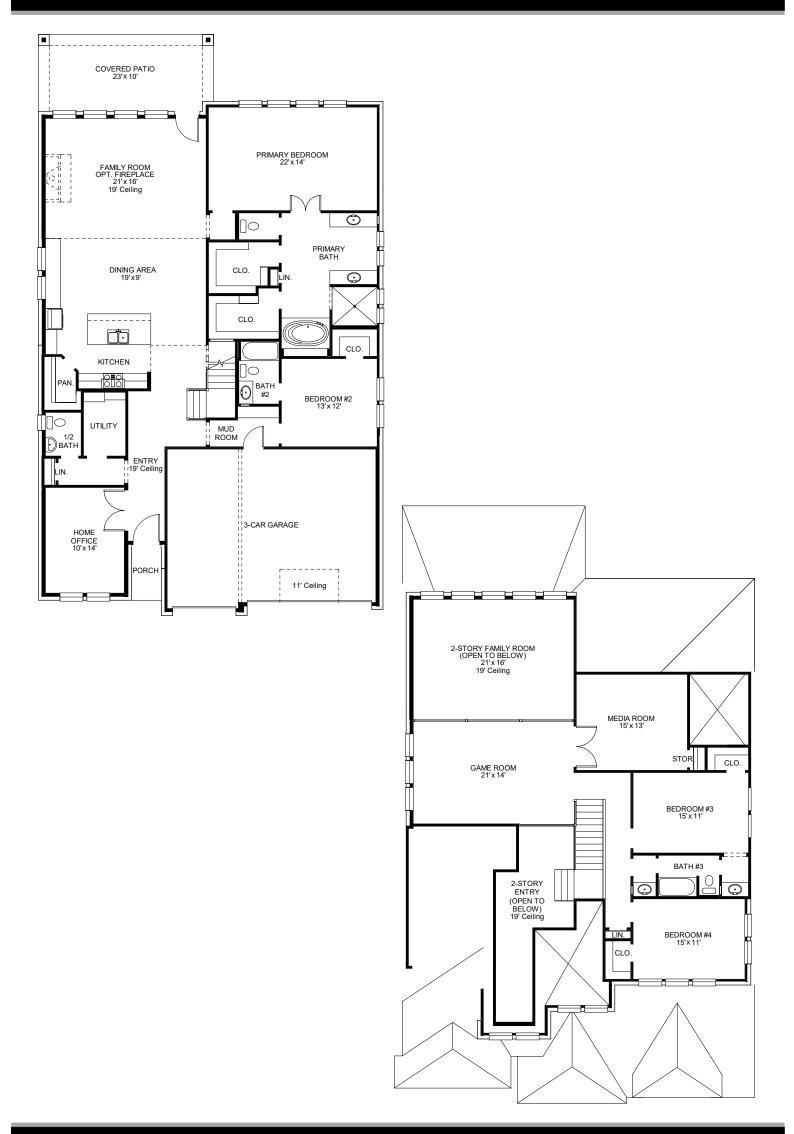

## DESIGN 3445W

This home contains approximately 3,445 square feet.\*

DESIGN 3445W E-1