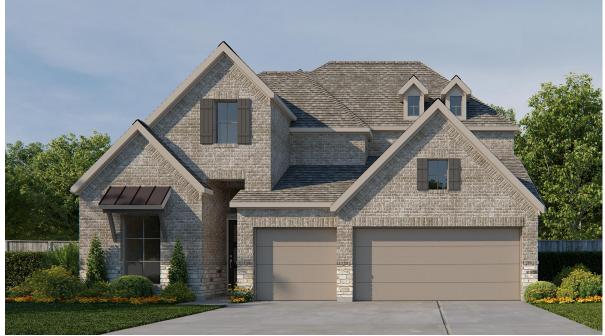

## DESIGN 3445W

This home contains approximately 3,445 square feet.\*







DESIGN 3445W E-1



## **DESIGN 3445W E-30**



## **DESIGN 3445W E-50**

This design, as originally designed and prior to any changes you make, is estimated to yield approximately the number of square feet shown on page 1. All dimensions are approximate. Square footage may vary based on as-built dimensions, configurations, plan options and/or the method of calculation. Designs are not-to-scale, and are conceptual illustrations that may differ from construction plans or completed improvements. A design may depict features not available on all homesites or in all communities. Perry Homes reserves the right to make changes in plans and specifications, and to substitute material of similar quality. Prices, terms, promotions, plans, dimensions, features, options, amenities, elevations, design design of constitu