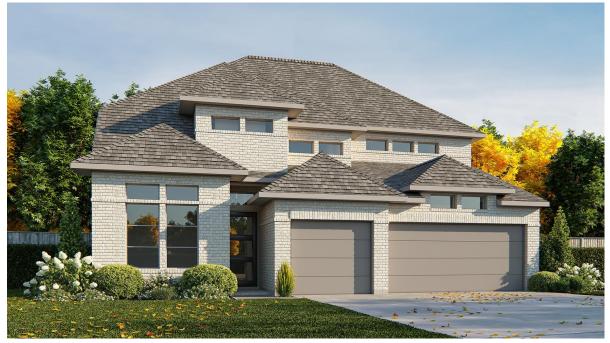

## DESIGN 3445W

This home contains approximately 3,445 square feet.\*

DESIGN 3445W E-1