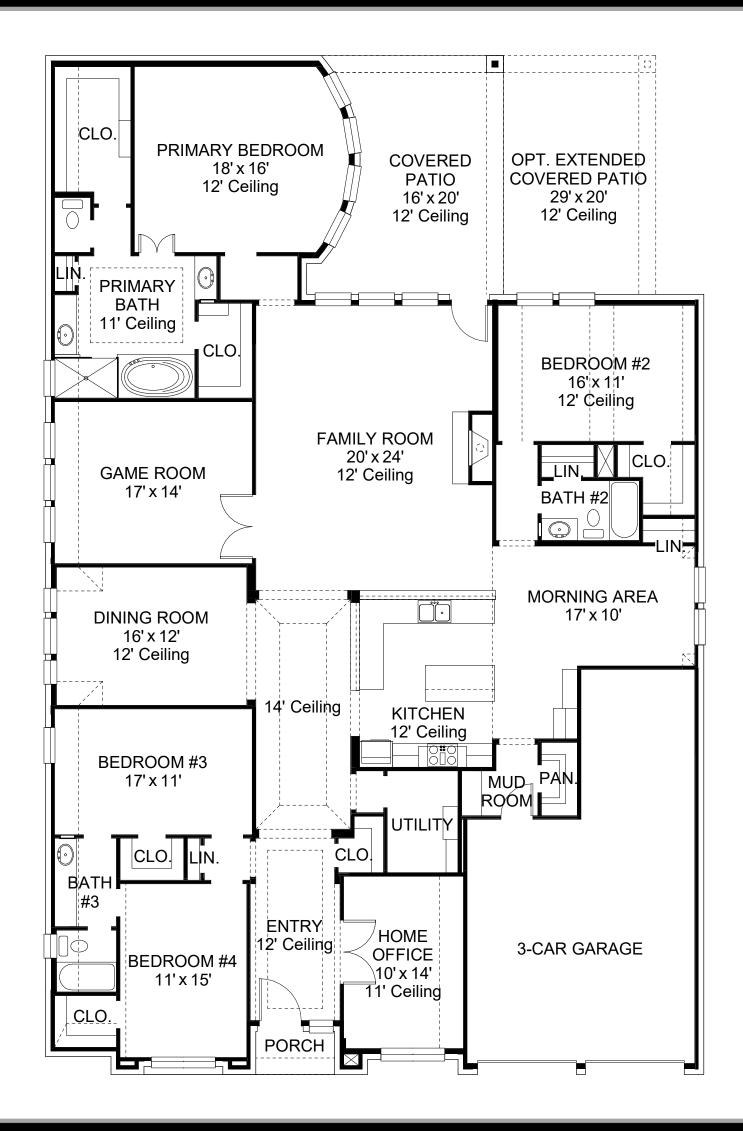

## **DESIGN 3465W**

This home contains approximately 3,465 square feet.\*

**DESIGN 3465W E-1** 

**DESIGN 3465W E-55** 

**DESIGN 3465W E-57** 

**DESIGN 3465W E-59** 

**DESIGN 3465W E-70** 

This design, as originally designed and prior to any changes you make, is estimated to yield approximately the number of square feet shown on page 1. All dimensions are approximate. Square footage may vary based on as-built dimensions, configurations, plan options and/or the method of calculation. Designs are not-to-scale, and are conceptual illustrations that may differ from construction plans or completed improvements. A design may depict features not available on all homesites or in all communities. Perry Homes reserves the right to make changes in plans and specifications, and to substitute material of similar quality. Prices, terms, promotions, plans, dimensions, features, options, amenities, elevations, designs, square footages, specifications, materials, and availability of homes or communities to change without notice or obligation. All obligations will be governed by a written contract. This design does not constitute a commitment to build a particular floor plan or home in any given community. Some floor plans, options, and/or elevations may not be available on certain homesites or in a particular community and may require additional charges. Please check with Perry Homes to verify current offerings in the communities and are considering. This rendering is the property of Perry Homes. LLC. Any reproduction or exhibition is strictly prohibited @ Perry Homes LLC. 2013