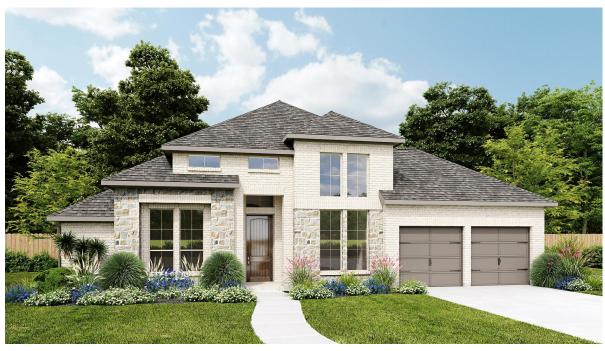

## **DESIGN 3465W**

This home contains approximately 3,465 square feet.\*

**DESIGN 3465W E-1** 

**DESIGN 3465W E-55** 

**DESIGN 3465W E-57** 

**DESIGN 3465W E-59** 

**DESIGN 3465W E-70** 

This design, as originally designed and prior to any changes you make, is estimated to yield approximately the number of square feet shown on page 1. All dimensions are approximate. Square footage may vary based on as-built dimensions, configurations, plan options and/or the method of calculation. Designs are not-to-scale, and are conceptual illustrations that may differ from construction plans or completed improvements. A design may depict features not available on all homesites or in all communities. Perry Homes reserves the right to make changes in plans and specifications, and to substitute material of similar quality. Prices, terms, promotions, plans, dimensions, features, options, amenities, elevations, designs, square footages, specifications, materials, and availability of homes or communities to change without notice or obligation. All obligations will be governed by a written contract. This design does not constitute a commitment to build a particular floor plan or home in any given community. Some floor plans, options, and/or elevations may not be available on certain homesites or in a particular community and may require additional charges. Please check with Perry Homes to verify current offerings in the communities and are considering. This rendering is the property of Perry Homes. LLC. Any reproduction or exhibition is strictly prohibited @ Perry Homes LLC. 2013