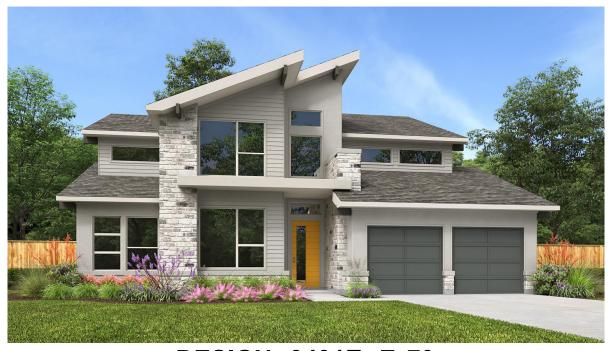

## **DESIGN 3491E**

This home contains approximately 3,491 square feet.\*

**DESIGN 3491E E-1** 

**DESIGN 3491E E-50** 

**DESIGN 3491E E-70** 

This design, as originally designed and prior to any changes you make, is estimated to yield approximately the number of square feet shown on page 1. All dimensions are approximate. Square footage may vary based on as-built dimensions, configurations, plan options and/or the method of calculation. Designs are not-to-scale, and are conceptual illustrations that may differ from construction plans or completed improvements. A design may depict features not available on all homesites or in all communities. Perry Homes reserves the right to make changes in plans and specifications, and to substitute material of similar quality. Prices, terms, promotions, plans, dimensions, features, options, amenities, elevations, designs, square footages, specifications, materials, and availability of homes or communities to change without notice or obligation. All obligations will be governed by a written contract. This design does not constitute a commitment to build a particular floor plan or home in any given community. Some floor plans, options, and/or elevations may not be available on certain homesites or in a particular community and may require additional charges. Please check with Perry Homes to verify current offerings in the communities on are considering. This rendering is the property of Perry Homes. LLC. Any reproduction or exhibition is strictly prohibited @ Perry Homes LLC. 2019.