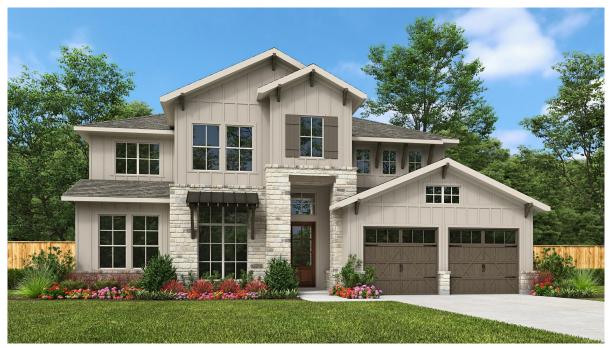

## **DESIGN 3491E**

This home contains approximately 3,491 square feet.\*

**DESIGN 3491E E-1** 

**DESIGN 3491E E-50** 

**DESIGN 3491E E-70** 

This design, as originally designed and prior to any changes you make, is estimated to yield approximately the number of square feet shown on page 1. All dimensions are approximate. Square footage may vary based on as-built dimensions, configurations, plan options and/or the method of calculation. Designs are not-to-scale, and are conceptual illustrations that may differ from construction plans or completed improvements. A design may depict features not available on all homesites or in all communities. Perry Homes reserves the right to make changes in plans and specifications, and to substitute material of similar quality. Prices, terms, promotions, plans, dimensions, features, options, amenities, elevations, designs, square footages, specifications, materials, and availability of homes or communities to change without notice or obligation. All obligations will be governed by a written contract. This design does not constitute a commitment to build a particular floor plan or home in any given community. Some floor plans, options, and/or elevations may not be available on certain homesites or in a particular community and may require additional charges. Please check with Perry Homes to verify current offerings in the communities on are considering. This rendering is the property of Perry Homes. LLC. Any reproduction or exhibition is strictly prohibited @ Perry Homes LLC. 2019.