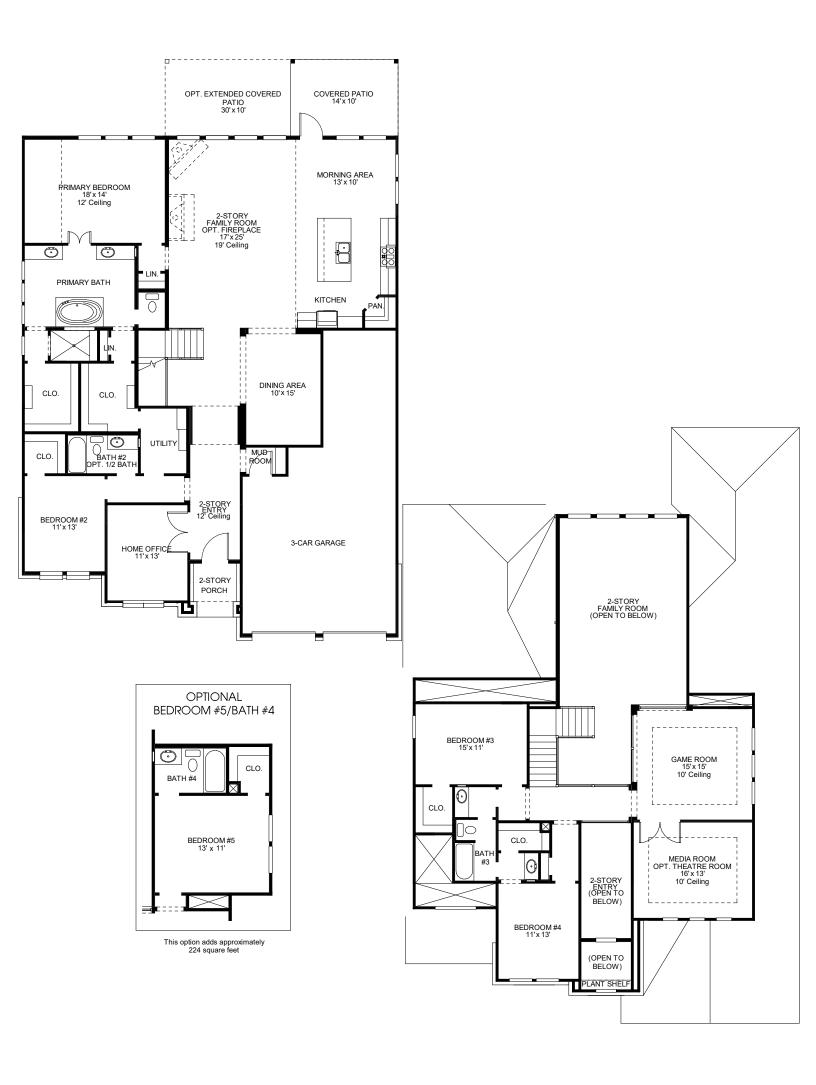

## **DESIGN 3491E**

This home contains approximately 3,491 square feet.\*

**DESIGN 3491E E-1** 

**DESIGN 3491E E-50** 

**DESIGN 3491E E-70** 

This design, as originally designed and prior to any changes you make, is estimated to yield approximately the number of square feet shown on page 1. All dimensions are approximate. Square footage may vary based on as-built dimensions, configurations, plan options and/or the method of calculation. Designs are not-to-scale, and are conceptual illustrations that may differ from construction plans or completed improvements. A design may depict features not available on all homesites or in all communities. Perry Homes reserves the right to make changes in plans and specifications, and to substitute material of similar quality. Prices, terms, promotions, plans, dimensions, features, options, amenities, elevations, designs, square footages, specifications, materials, and availability of homes or communities to change without notice or obligation. All obligations will be governed by a written contract. This design does not constitute a commitment to build a particular floor plan or home in any given community. Some floor plans, options, and/or elevations may not be available on certain homesites or in a particular community and may require additional charges. Please check with Perry Homes to verify current offerings in the communities on are considering. This rendering is the property of Perry Homes. LLC. Any reproduction or exhibition is strictly prohibited @ Perry Homes LLC. 2019.