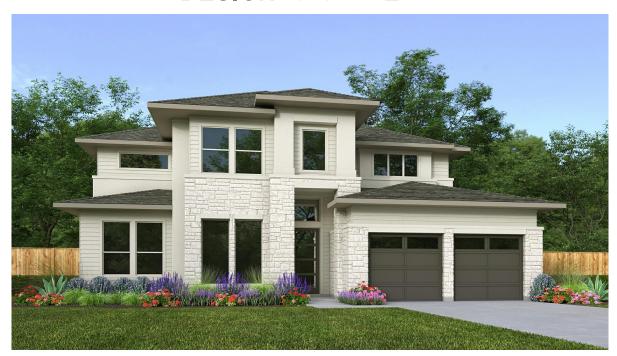

## **DESIGN 3491E**

This home contains approximately 3,491 square feet.\*

**DESIGN 3491E E-1** 

**DESIGN 3491E E-50** 

**DESIGN 3491E E-70** 

This design, as originally designed and prior to any changes you make, is estimated to yield approximately the number of square feet shown on page 1. All dimensions are approximate. Square footage may vary based on as-built dimensions, configurations, plan options and/or the method of calculation. Designs are not-to-scale, and are conceptual illustrations that may differ from construction plans or completed improvements. A design may depict features not available on all homesites or in all communities. Perry Homes reserves the right to make changes in plans and specifications, and to substitute material of similar quality. Prices, terms, promotions, plans, dimensions, features, options, amenities, elevations, designs, square footages, specifications, materials, and availability of homes or communities to change without notice or obligation. All obligations will be governed by a written contract. This design does not constitute a commitment to build a particular floor plan or home in any given community. Some floor plans, options, and/or elevations may not be available on certain homesites or in a particular community and may require additional charges. Please check with Perry Homes to verify current offerings in the communities on are considering. This rendering is the property of Perry Homes. LLC. Any reproduction or exhibition is strictly prohibited @ Perry Homes LLC. 2019.