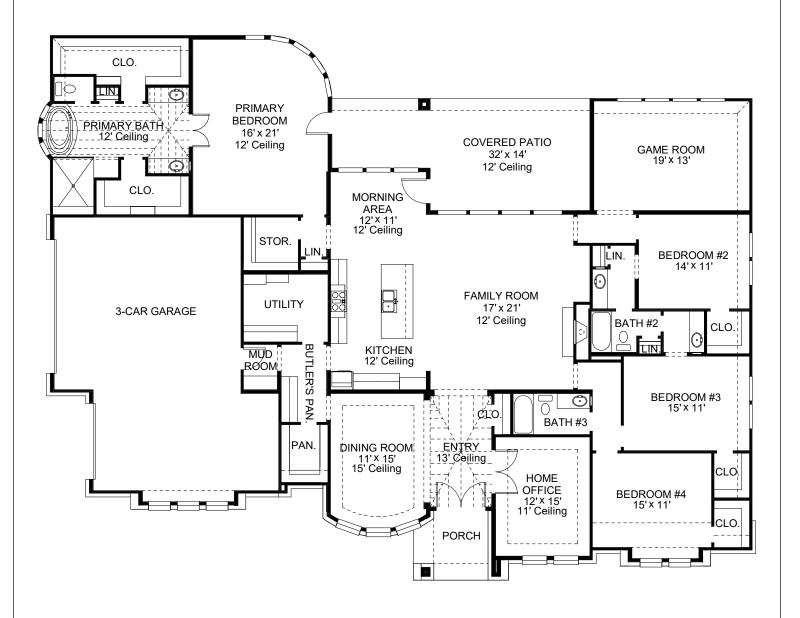

## Design 3494S

This home contains approximately 3,494 square feet.\*

\*See Page 2 for Details and Disclaimers. © Perry Homes, LLC 2019

12/29/2023 12:34:00 PM (CL ACRE)

**DESIGN 3494S E-1** 

**DESIGN 3494S E-2** 