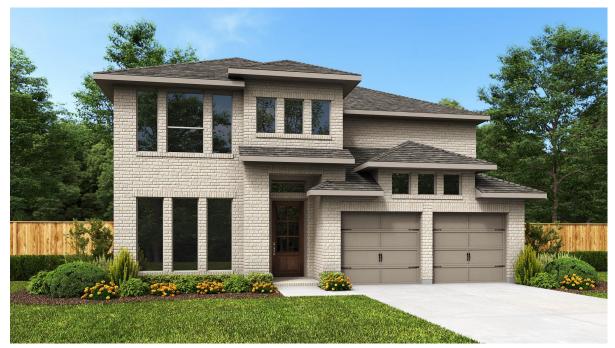

## **DESIGN 3500W**

This home contains approximately 3,500 square feet.\*

**DESIGN 3500W E-1** 

**DESIGN 3500W E-50** 

**DESIGN 3500W E-50** 

This design, as originally designed and prior to any changes you male, is stime, 'tell to 'i i i i i approximate') the land to see a should dimensions, configurations, plan options and/or the interned of staticulation. Lestignis are not-to-scale, and are conceptual illustrations that may differ from construction plans or completed improvements. A design may depict features not available on all homesites or in all communities. Perry Homes reserves the right to make changes in plans and specifications, and to substitute material of similar quality. Prices, terms, promotions, plans, dimensions, features, options, amenities, elevations, designs, square footages, specifications, materials, and availability of homes or communities to change without notice or obligation. All obligations will be governed by a written contract. This design does not constitute a commitment to build a particular floor plan or home in any given community. Some floor plans, options, and/or elevations may not be available on certain homesites or in a particular community and may require additional charges. Please check with Perry Homes to verify current offerings in the communities volume considering. This rendering is the property of Perry Homes. LLC. Any reproduction or exhibition is strictly prohibited (@ Perry Homes LLC. 2022)