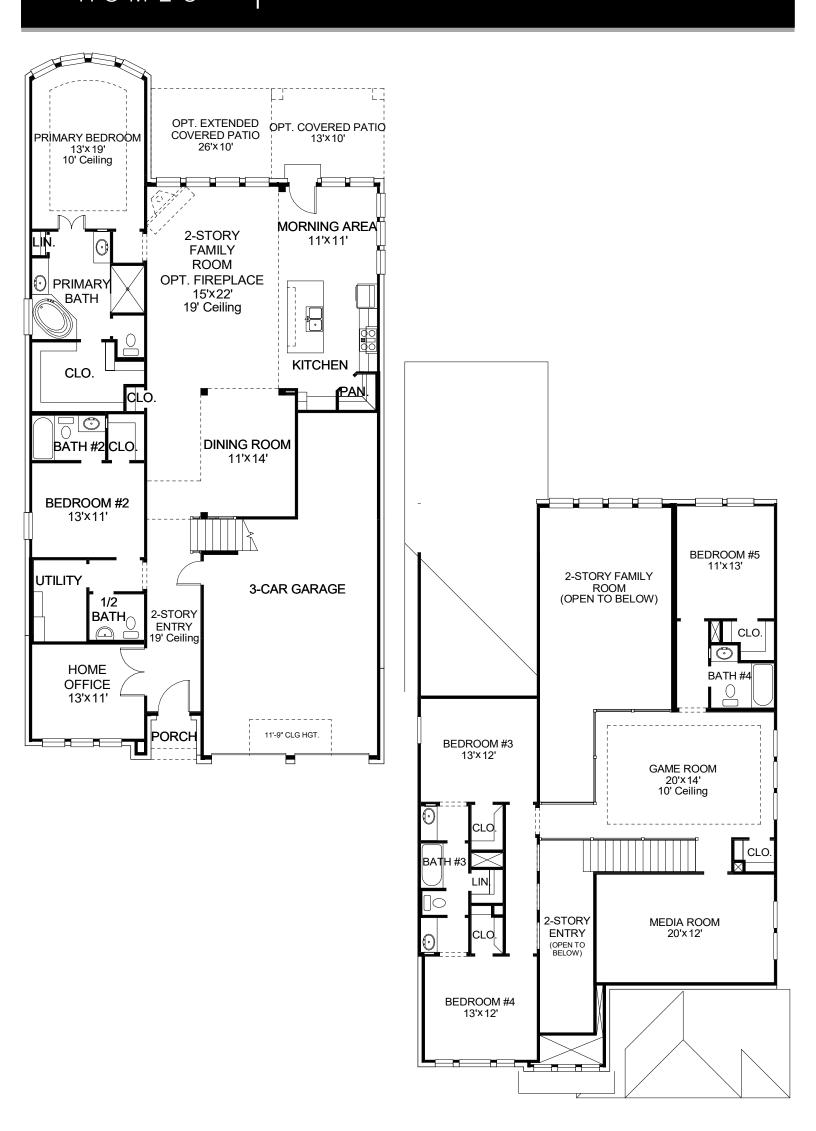

## **DESIGN 3500W**

This home contains approximately 3,500 square feet.\*

**DESIGN 3500W E-1** 

**DESIGN 3500W E-50** 

**DESIGN 3500W E-50** 

This design, as originally designed and prior to any changes you male, is stime, 'tell to 'i i i i i approximate') the land to see a should dimensions, configurations, plan options and/or the interned of staticulation. Lestignis are not-to-scale, and are conceptual illustrations that may differ from construction plans or completed improvements. A design may depict features not available on all homesites or in all communities. Perry Homes reserves the right to make changes in plans and specifications, and to substitute material of similar quality. Prices, terms, promotions, plans, dimensions, features, options, amenities, elevations, designs, square footages, specifications, materials, and availability of homes or communities to change without notice or obligation. All obligations will be governed by a written contract. This design does not constitute a commitment to build a particular floor plan or home in any given community. Some floor plans, options, and/or elevations may not be available on certain homesites or in a particular community and may require additional charges. Please check with Perry Homes to verify current offerings in the communities volume considering. This rendering is the property of Perry Homes. LLC. Any reproduction or exhibition is strictly prohibited (@ Perry Homes LLC. 2022)