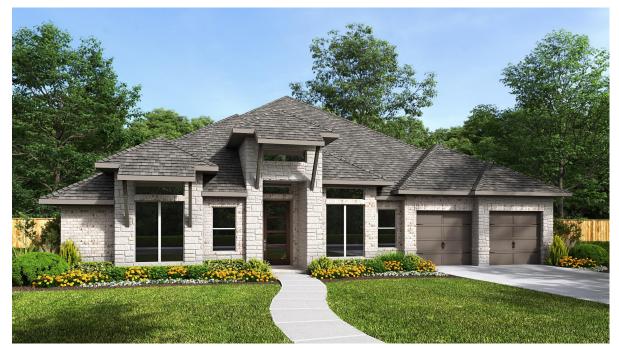

## DESIGN 3525W

This home contains approximately 3,525 square feet.\*

**DESIGN 3525W E-1** 

**DESIGN 3525W E-30** 

**DESIGN 3525W E-31** 

**DESIGN 3525W E-32** 

**DESIGN 3525W E-100** 

**DESIGN 3525W E-101** 