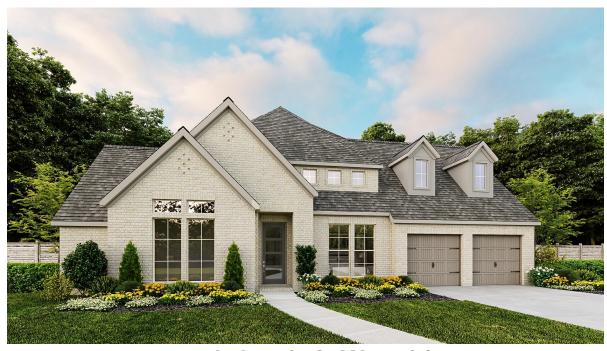

## DESIGN 3525W

This home contains approximately 3,525 square feet.\*

**DESIGN 3525W E-1** 

**DESIGN 3525W E-30** 

**DESIGN 3525W E-31** 

**DESIGN 3525W E-32** 

**DESIGN 3525W E-100** 

**DESIGN 3525W E-101** 