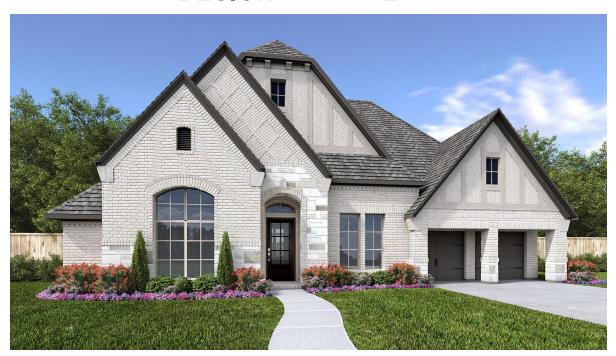

## DESIGN 3525W

This home contains approximately 3,525 square feet.\*

**DESIGN 3525W E-1** 

**DESIGN 3525W E-30** 

**DESIGN 3525W E-31** 

**DESIGN 3525W E-32** 

**DESIGN 3525W E-100** 

**DESIGN 3525W E-101** 