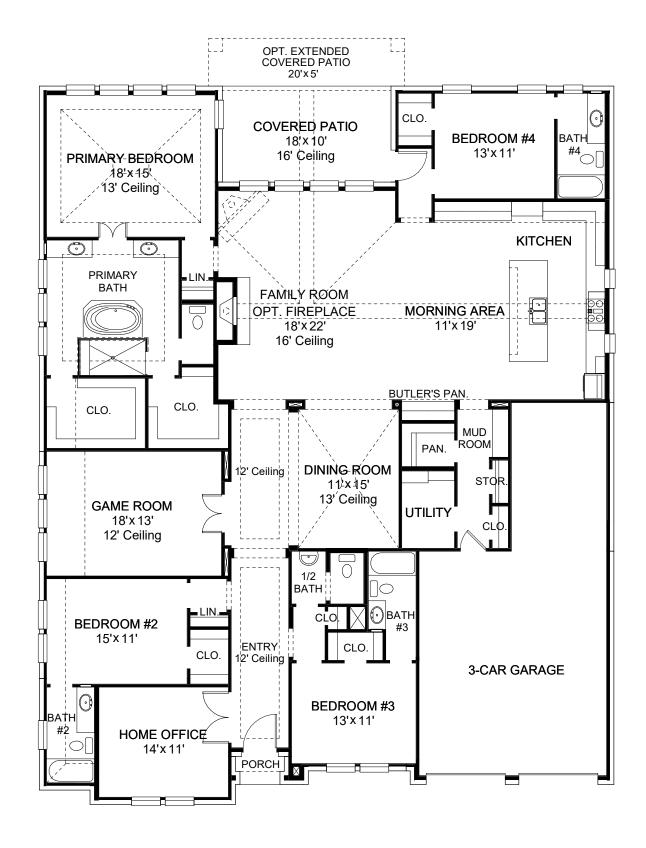

## DESIGN 3525W

This home contains approximately 3,525 square feet.\*

**DESIGN 3525W E-1** 

**DESIGN 3525W E-30** 

**DESIGN 3525W E-31** 

**DESIGN 3525W E-32** 

**DESIGN 3525W E-100** 

**DESIGN 3525W E-101** 