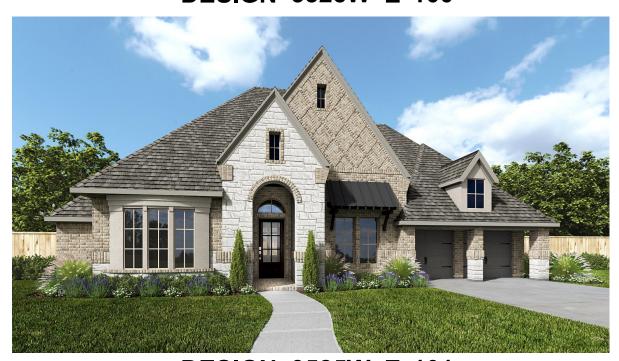

## DESIGN 3525W

This home contains approximately 3,525 square feet.\*

**DESIGN 3525W E-1** 

**DESIGN 3525W E-30** 

**DESIGN 3525W E-31** 

**DESIGN 3525W E-32** 

**DESIGN 3525W E-100** 

**DESIGN 3525W E-101** 