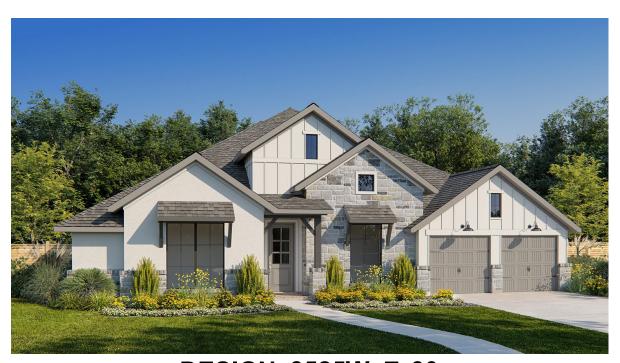

## DESIGN 3525W

This home contains approximately 3,525 square feet.\*

**DESIGN 3525W E-1** 

**DESIGN 3525W E-30** 

**DESIGN 3525W E-31** 

**DESIGN 3525W E-32** 

**DESIGN 3525W E-100** 

**DESIGN 3525W E-101** 