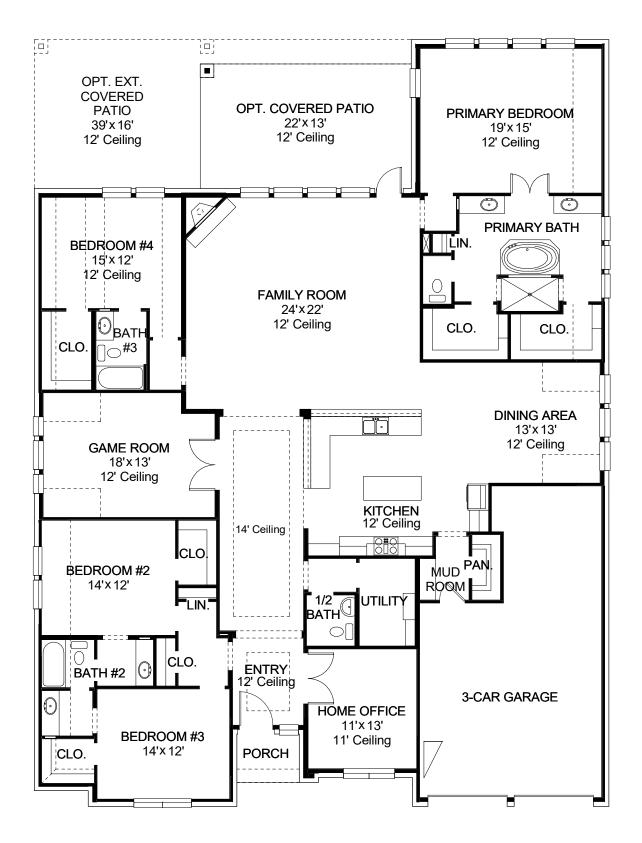

## DESIGN 3526W

This home contains approximately 3,526 square feet.\*

**DESIGN 3526W E-1** 