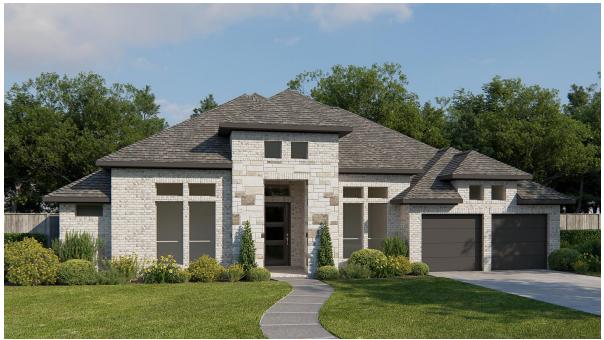

## DESIGN 3526W

This home contains approximately 3,526 square feet.\*

**DESIGN 3526W E-1** 