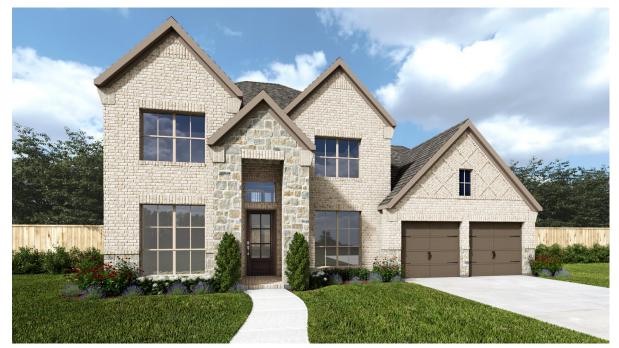

## **DESIGN 3546W**

This home contains approximately 3,546 square feet.\*

**DESIGN 3546W E-1** 

**DESIGN 3546W E-31** 

**DESIGN 3546W E-32** 

**DESIGN 3546W E-51** 

**DESIGN 3546W E-70** 

**DESIGN 3546W E-73** 