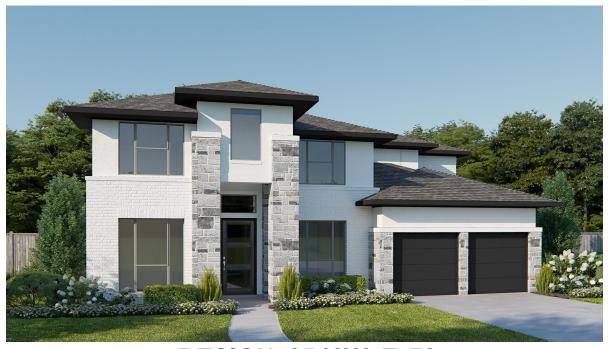

## **DESIGN 3546W**

This home contains approximately 3,546 square feet.\*

**DESIGN 3546W E-1** 

**DESIGN 3546W E-31** 

**DESIGN 3546W E-32** 

**DESIGN 3546W E-51** 

**DESIGN 3546W E-70** 

**DESIGN 3546W E-73** 