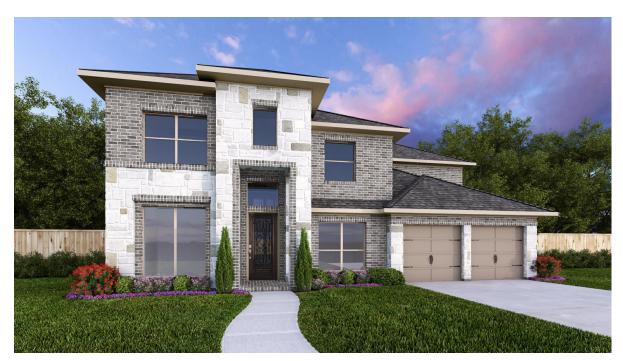

## **DESIGN 3546W**

This home contains approximately 3,546 square feet.\*

**DESIGN 3546W E-1** 

**DESIGN 3546W E-31** 

**DESIGN 3546W E-32** 

**DESIGN 3546W E-51** 

**DESIGN 3546W E-70** 

**DESIGN 3546W E-73** 