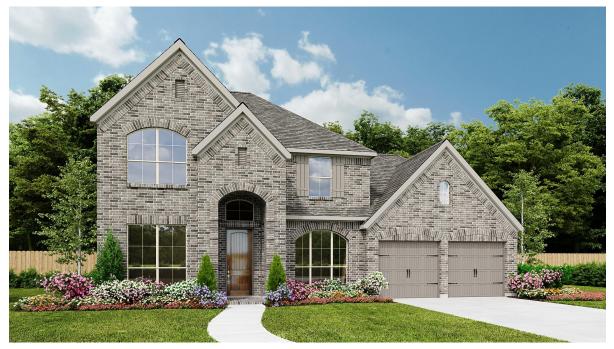

## **DESIGN 3546W**

This home contains approximately 3,546 square feet.\*

**DESIGN 3546W E-1** 

**DESIGN 3546W E-31** 

**DESIGN 3546W E-32** 

**DESIGN 3546W E-51** 

**DESIGN 3546W E-70** 

**DESIGN 3546W E-73** 