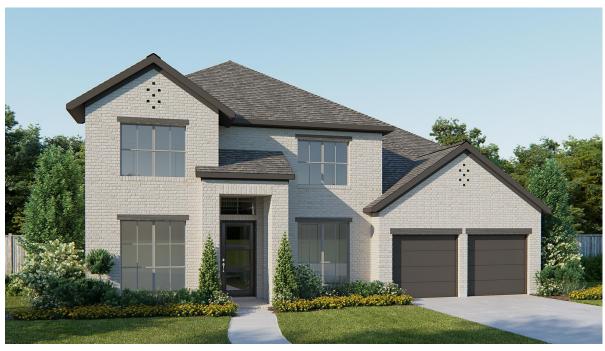

## **DESIGN 3546W**

This home contains approximately 3,546 square feet.\*

**DESIGN 3546W E-1** 

**DESIGN 3546W E-31** 

**DESIGN 3546W E-32** 

**DESIGN 3546W E-51** 

**DESIGN 3546W E-70** 

**DESIGN 3546W E-73** 