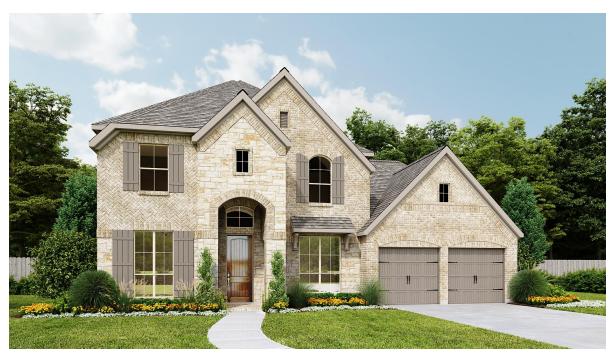

## **DESIGN 3546W**

This home contains approximately 3,546 square feet.\*

**DESIGN 3546W E-1** 

**DESIGN 3546W E-31** 

**DESIGN 3546W E-32** 

**DESIGN 3546W E-51** 

**DESIGN 3546W E-70** 

**DESIGN 3546W E-73** 