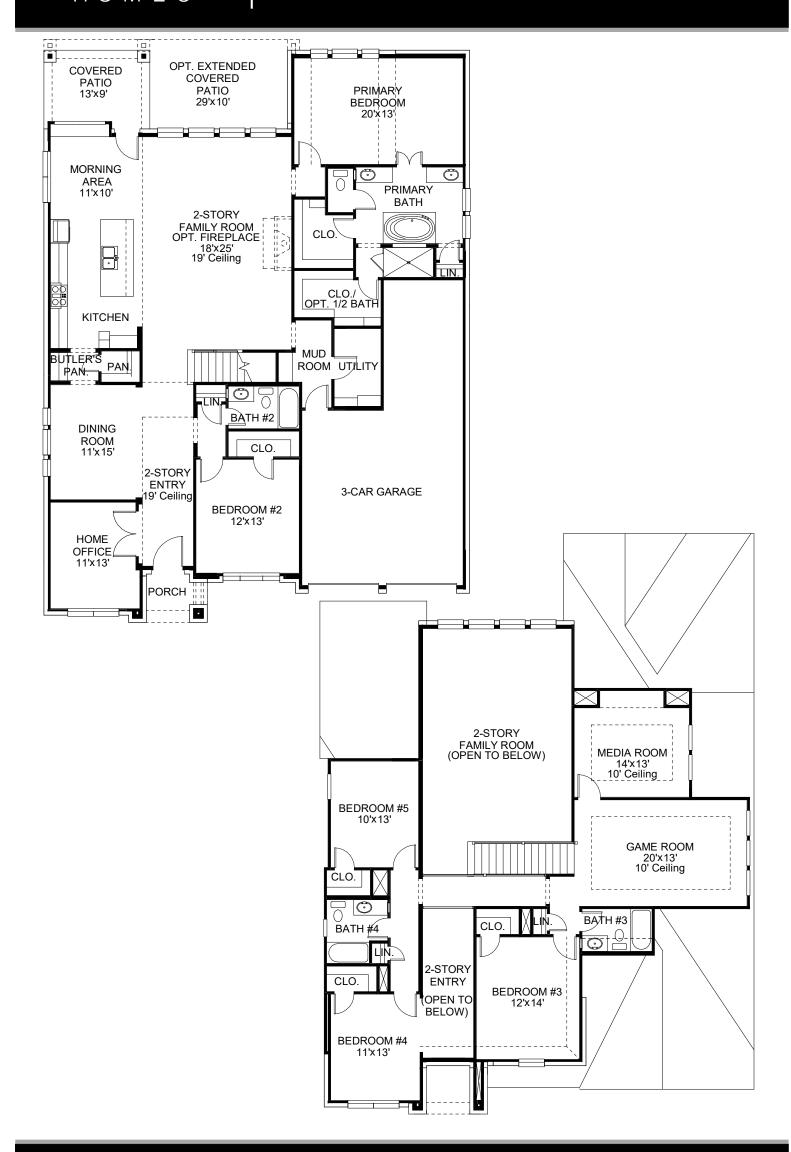

## **DESIGN 3546W**

This home contains approximately 3,546 square feet.\*

**DESIGN 3546W E-1** 

**DESIGN 3546W E-31** 

**DESIGN 3546W E-32** 

**DESIGN 3546W E-51** 

**DESIGN 3546W E-70** 

**DESIGN 3546W E-73** 

This design, as originally designed and prior to any changes you make, is estimated to yield approximately the number of square feet shown on page 1. All dimensions are approximate. Square footage may vary based on as-built dimensions, configurations, plan options and/or the method of calculation. Designs are not-to-scale, and are conceptual illustrations that may differ from construction plans or completed improvements. A design may depict features not available on all homesites or in all communities. Perry Homes reserves the right to make changes in plans and specifications, and to substitute material of similar quality. Prices, terms, promotions, plans, dimensions, features, options, amenities, elevations, designs, square footages, specifications, materials, and availability of homes or communities to change without notice or obligation. All obligations will be governed by a written contract. This design does not constitute a commitment to build a particular floor plan or home in any given community. Some floor plans, options, and/or elevations may not be available on certain homesites or in a particular community and may require additional charges. Please check with Perry Homes to verify current offerings in the communities on are considering. This rendering is the property of Perry Homes. LLC. Any reproduction or exhibition is strictly prohibited @ Perry Homes LLC. 2018