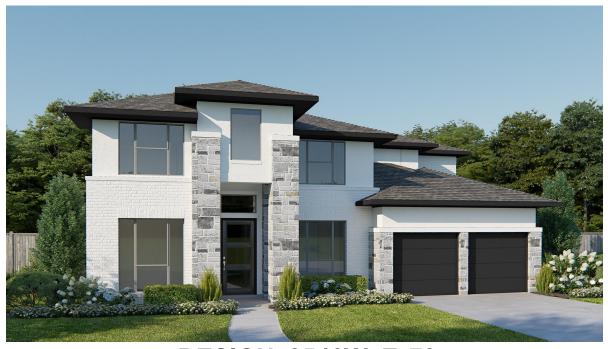

## **DESIGN 3546W**

This home contains approximately 3,546 square feet.\*

**DESIGN 3546W E-1** 

**DESIGN 3546W E-31** 

**DESIGN 3546W E-32** 

**DESIGN 3546W E-51** 

**DESIGN 3546W E-70** 

**DESIGN 3546W E-73** 