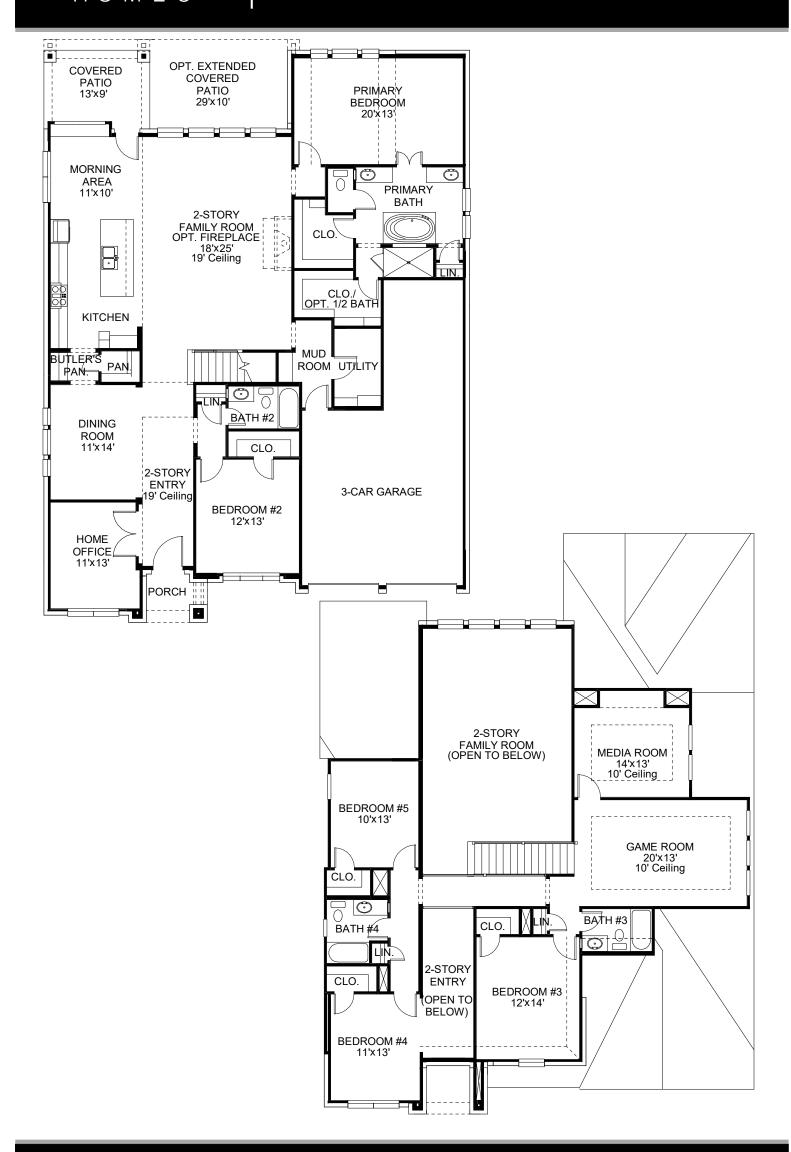

## **DESIGN 3546W**

This home contains approximately 3,546 square feet.\*

**DESIGN 3546W E-1** 

**DESIGN 3546W E-31** 

**DESIGN 3546W E-32** 

**DESIGN 3546W E-51** 

**DESIGN 3546W E-70** 

**DESIGN 3546W E-73** 

This design, as originally designed and prior to any changes you make, is estimated to yield approximately the number of square feet shown on page 1. All dimensions are approximate. Square footage may vary based on as-built dimensions, configurations, plan options and/or the method of calculation. Designs are not-to-scale, and are conceptual illustrations that may differ from construction plans or completed improvements. A design may depict features not available on all homesites or in all communities. Perry Homes reserves the right to make changes in plans and specifications, and to substitute material of similar quality. Prices, terms, promotions, plans, dimensions, features, options, amenities, elevations, designs, square footages, specifications, materials, and availability of homes or communities to change without notice or obligation. All obligations will be governed by a written contract. This design does not constitute a commitment to build a particular floor plan or home in any given community. Some floor plans, options, and/or elevations may not be available on certain homesites or in a particular community and may require additional charges. Please check with Perry Homes to verify current offerings in the communities and are considering. This rendering is the property of Perry Homes. LLC. Any reproduction or exhibition is strictly prohibited @ Perry Homes LLC. 2019.