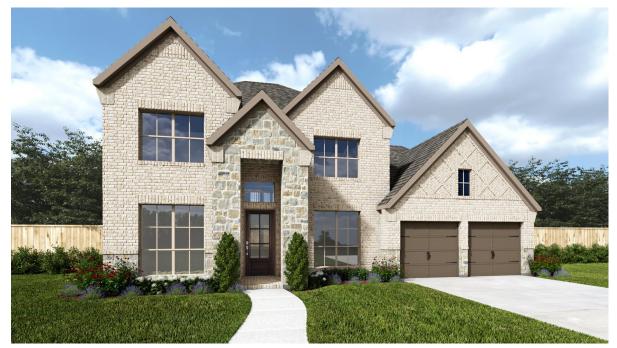

## **DESIGN 3546W**

This home contains approximately 3,546 square feet.\*

**DESIGN 3546W E-1** 

**DESIGN 3546W E-31** 

**DESIGN 3546W E-32** 

**DESIGN 3546W E-51** 

**DESIGN 3546W E-70** 

**DESIGN 3546W E-73** 