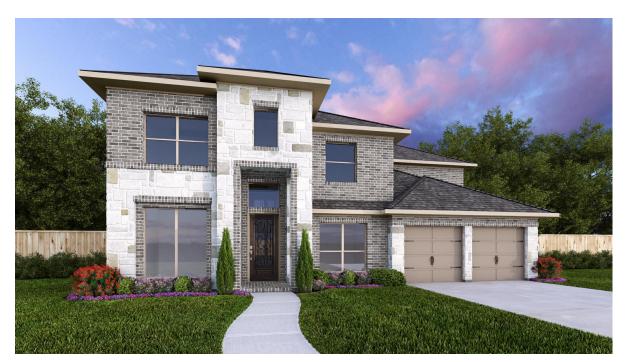

## **DESIGN 3546W**

This home contains approximately 3,546 square feet.\*

**DESIGN 3546W E-1** 

**DESIGN 3546W E-31** 

**DESIGN 3546W E-32** 

**DESIGN 3546W E-51** 

**DESIGN 3546W E-70** 

**DESIGN 3546W E-73** 