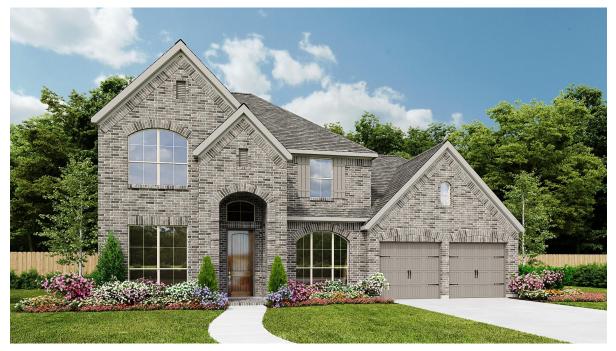

## **DESIGN 3546W**

This home contains approximately 3,546 square feet.\*

**DESIGN 3546W E-1** 

**DESIGN 3546W E-31** 

**DESIGN 3546W E-32** 

**DESIGN 3546W E-51** 

**DESIGN 3546W E-70** 

**DESIGN 3546W E-73** 