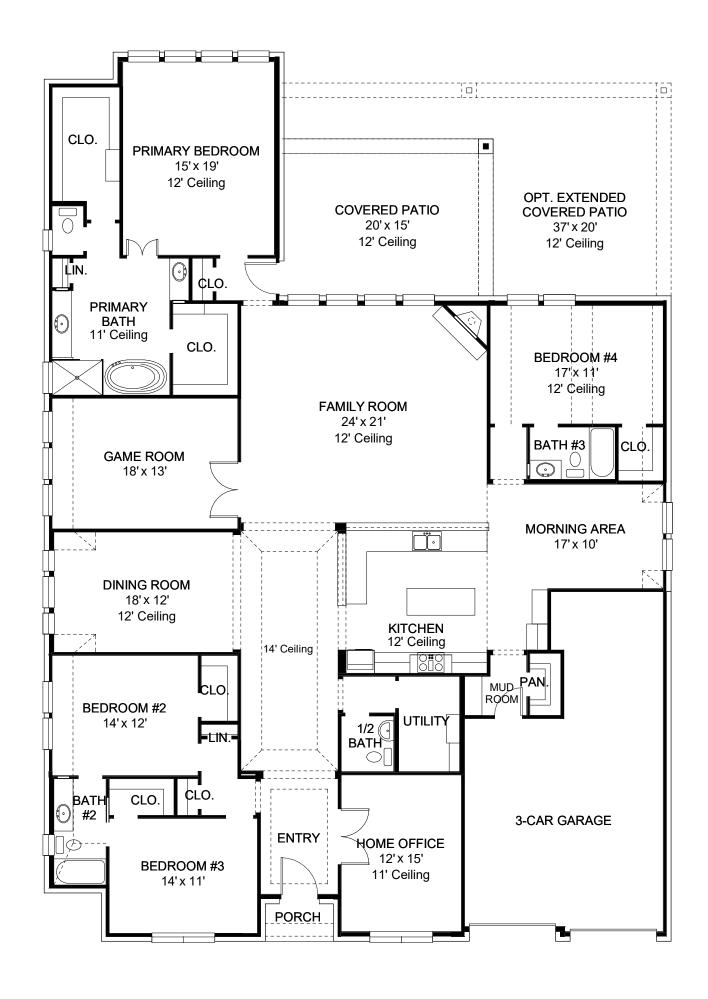

## **DESIGN 3578P**

This home contains approximately 3,578 square feet.\*

**DESIGN 3578P E-1** 

**DESIGN 3578P E-30** 

**DESIGN 3578P E-72** 

This design, as originally designed and prior to any changes you make, is estimated to yield approximately the number of square feet shown on page 1. All dimensions are approximate. Square footage may vary based on as-built dimensions, configurations, plan options and/or the method of calculation. Designs are not-to-scale, and are conceptual illustrations that may differ from construction plans or completed improvements. A design may depict features not available on all homesites or in all communities. Perry Homes reserves the right to make changes in plans and specifications, and to substitute material of similar quality. Prices, terms, promotions, plans, dimensions, features, options, amenities, elevations, designs, square footages, specifications, materials, and availability of homes or communities are subject to change without notice or obligation. All obligations will be governed by a written contract. This design does not constitute a commitment to build a particular floor plan or home in any given community Some floor plans, options, and/or elevations may not be available on certain homesites or in a particular community and may require additional charges. Please check with Perry Homes to verify current offerings in the communities are considering. This rendering is the property of Perry Homes. LLC. Any reproduction or exhibition is strictly prohibited @ Perry Homes LLC. 2024