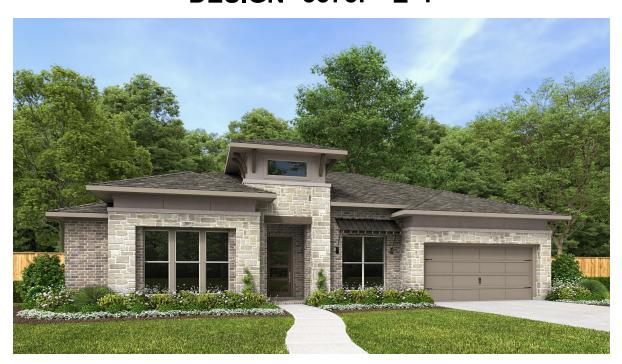

## **DESIGN 3578P**

This home contains approximately 3,578 square feet.\*

**DESIGN 3578P E-1** 

**DESIGN 3578P E-30** 

**DESIGN 3578P E-72** 

This design, as originally designed and prior to any changes you make, is estimated to yield approximately the number of square feet shown on page 1. All dimensions are approximate. Square footage may vary based on as-built dimensions, configurations, plan options and/or the method of calculation. Designs are not-to-scale, and are conceptual illustrations that may differ from construction plans or completed improvements. A design may depict features not available on all homesites or in all communities. Perry Homes reserves the right to make changes in plans and specifications, and to substitute material of similar quality. Prices, terms, promotions, plans, dimensions, features, options, amenities, elevations, designs, square footages, specifications, materials, and availability of homes or communities are subject to change without notice or obligation. All obligations will be governed by a written contract. This design does not constitute a commitment to build a particular floor plan or home in any given community Some floor plans, options, and/or elevations may not be available on certain homesites or in a particular community and may require additional charges. Please check with Perry Homes to verify current offerings in the communities are considering. This rendering is the property of Perry Homes. LLC. Any reproduction or exhibition is strictly prohibited @ Perry Homes LLC. 2024