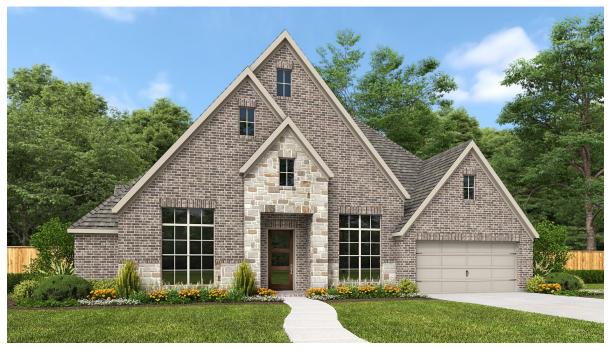

## **DESIGN 3578P**

This home contains approximately 3,578 square feet.\*

**DESIGN 3578P E-1** 

**DESIGN 3578P E-30** 

**DESIGN 3578P E-72** 

This design, as originally designed and prior to any changes you make, is estimated to yield approximately the number of square feet shown on page 1. All dimensions are approximate. Square footage may vary based on as-built dimensions, configurations, plan options and/or the method of calculation. Designs are not-to-scale, and are conceptual illustrations that may differ from construction plans or completed improvements. A design may depict features not available on all homesites or in all communities. Perry Homes reserves the right to make changes in plans and specifications, and to substitute material of similar quality. Prices, terms, promotions, plans, dimensions, features, options, amenities, elevations, designs, square footages, specifications, materials, and availability of homes or communities are subject to change without notice or obligation. All obligations will be governed by a written contract. This design does not constitute a commitment to build a particular floor plan or home in any given community Some floor plans, options, and/or elevations may not be available on certain homesites or in a particular community and may require additional charges. Please check with Perry Homes to verify current offerings in the communities are considering. This rendering is the property of Perry Homes. LLC. Any reproduction or exhibition is strictly prohibited @ Perry Homes LLC. 2024