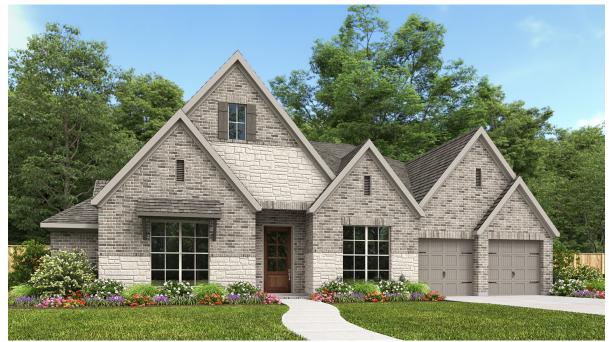

## **DESIGN 3578P**

This home contains approximately 3,578 square feet.\*

**DESIGN 3578P E-1** 

**DESIGN 3578P E-30** 

**DESIGN 3578P E-72** 

This design, as originally designed and prior to any changes you make, is estimated to yield approximately the number of square feet shown on page 1. All dimensions are approximate. Square footage may vary based on as-built dimensions, configurations, plan options and/or the method of calculation. Designs are not-to-scale, and are conceptual illustrations that may differ from construction plans or completed improvements. A design may depict features not available on all homesites or in all communities. Perry Homes reserves the right to make changes in plans and specifications, and to substitute material of similar quality. Prices, terms, promotions, plans, dimensions, features, options, amenities, elevations, designs, square footages, specifications, materials, and availability of homes or communities are subject to change without notice or obligation. All obligations will be governed by a written contract. This design does not constitute a commitment to build a particular floor plan or home in any given community Some floor plans, options, and/or elevations may not be available on certain homesites or in a particular community and may require additional charges. Please check with Perry Homes to verify current offerings in the communities are considering. This rendering is the property of Perry Homes. LLC. Any reproduction or exhibition is strictly prohibited @ Perry Homes LLC. 2024