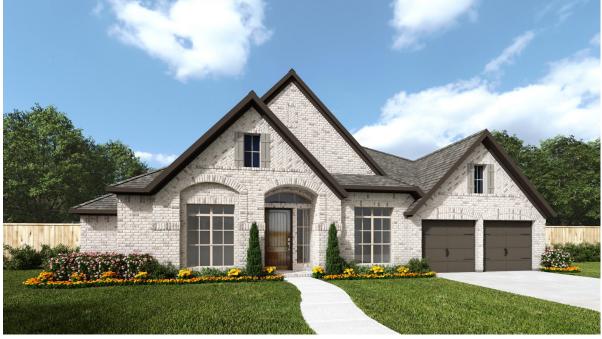

## DESIGN 3578W

This home contains approximately 3,578 square feet.\*

**DESIGN 3578W E-1** 