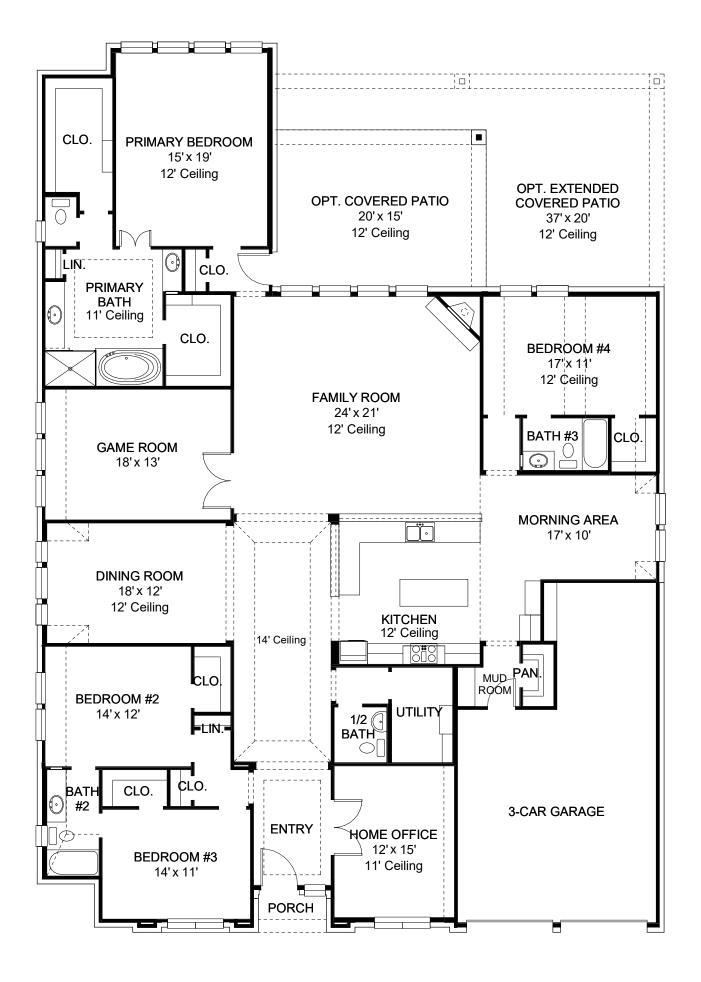

## DESIGN 3578W

This home contains approximately 3,578 square feet.\*

**DESIGN 3578W E-1** 