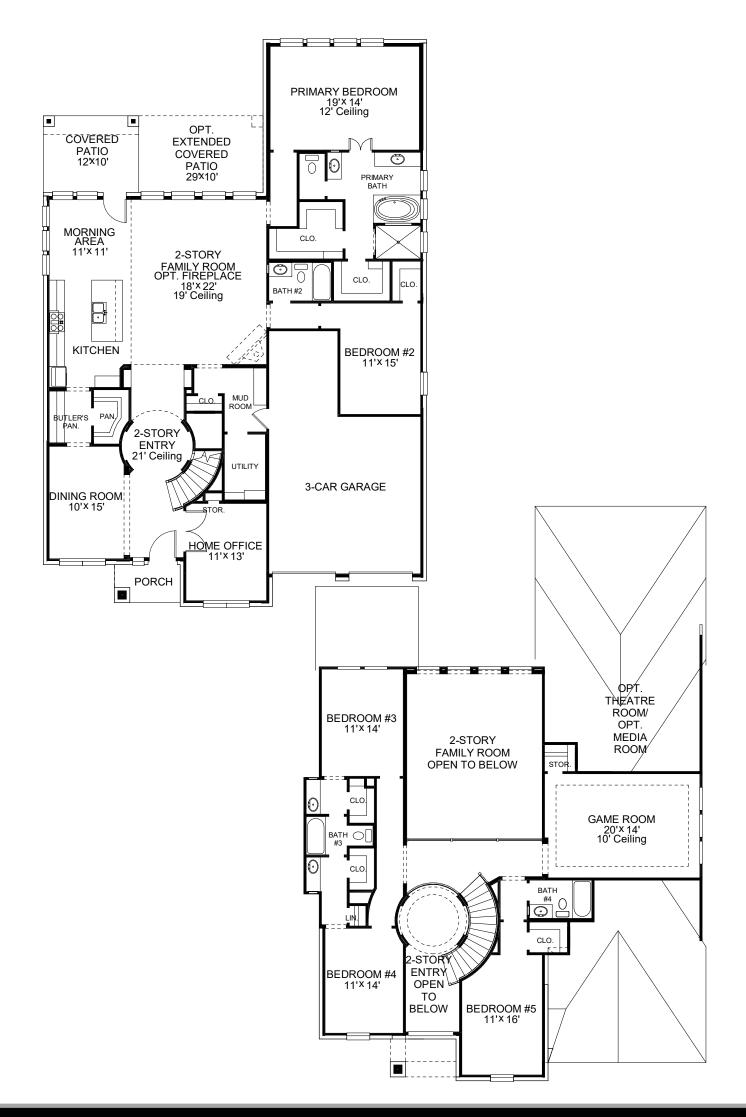

## DESIGN 3593W

PERRY

HOMES

This home contains approximately 3,593 square feet.\*

**DESIGN 3593W E-1** 

**DESIGN 3593W E-50** 

**DESIGN 3593W E-70** 

\*See Page 3 for Details and Disclaimers | © Perry Homes, LLC 2024 | 3/28/2024 9:29:17 AM (60' CL) PerryHomes.com