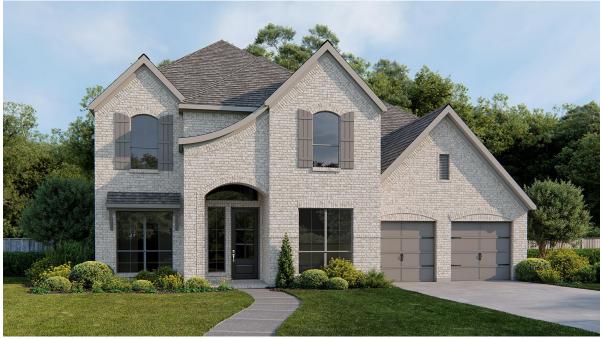

## DESIGN 3593W

PERRY

HOMES

This home contains approximately 3,593 square feet.\*

**DESIGN 3593W E-1** 

**DESIGN 3593W E-50** 

**DESIGN 3593W E-70** 

\*See Page 3 for Details and Disclaimers | © Perry Homes, LLC 2024 | 3/28/2024 9:29:17 AM (60' CL) PerryHomes.com