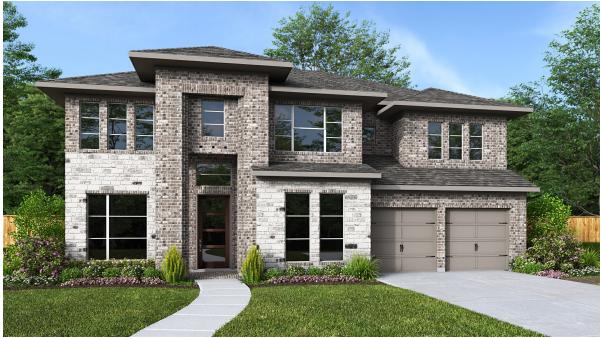

## DESIGN 3593W

PERRY

HOMES

This home contains approximately 3,593 square feet.\*







**DESIGN 3593W E-1** 



**DESIGN 3593W E-50** 



**DESIGN 3593W E-70** 

\*See Page 3 for Details and Disclaimers | © Perry Homes, LLC 2024 | 3/28/2024 9:29:17 AM (60' CL) PerryHomes.com





## **DESIGN 3593W E-75**



## **DESIGN 3593W E-76**



## **DESIGN 3593W E-101**

This design, as originally designed and prior to any changes you make, is estimated to yield approximately the number of square feet shown on page 1. All dimensions are approximate. Square footage may vary based on as-built dimensions, configurations, plan options and/or the method of calculation. Designs are not-to-scale, and are conceptual illustrations that may differ from construction plans or completed improvements. A design may depict features not available on all homesites or in all communities. Perry Homes reserves the right to make