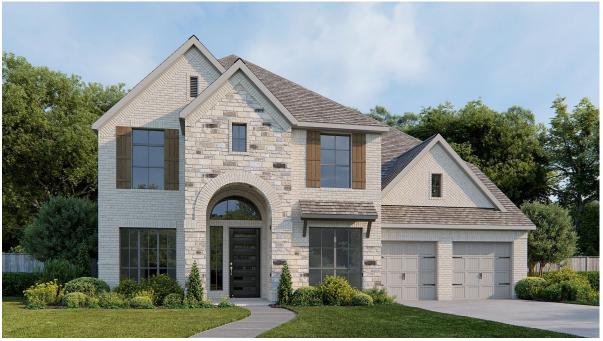

## DESIGN 3593W

PERRY

HOMES

This home contains approximately 3,593 square feet.\*







**DESIGN 3593W E-1** 



**DESIGN 3593W E-50** 



**DESIGN 3593W E-70** 

\*See Page 3 for Details and Disclaimers | © Perry Homes, LLC 2024 | 3/28/2024 9:29:17 AM (60' CL) PerryHomes.com





## **DESIGN 3593W E-75**



## **DESIGN 3593W E-76**



## **DESIGN 3593W E-101**

This design, as originally designed and prior to any changes you make, is estimated to yield approximately the number of square feet shown on page 1. All dimensions are approximate. Square footage may vary based on as-built dimensions, configurations, plan options and/or the method of calculation. Designs are not-to-scale, and are conceptual illustrations that may differ from construction plans or completed improvements. A design may depict features not available on all homesites or in all communities. Perry Homes reserves the right to make changes in plans and spec