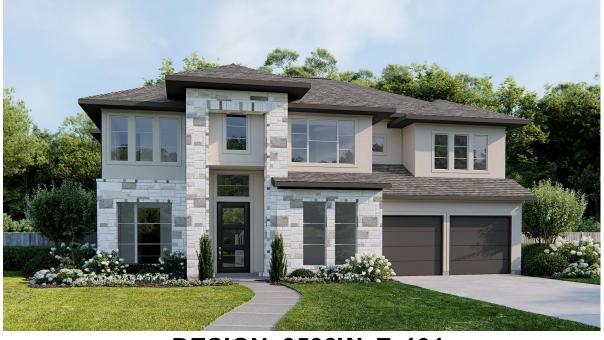

## DESIGN 3593W

PERRY

HOMES

This home contains approximately 3,593 square feet.\*

**DESIGN 3593W E-1** 

**DESIGN 3593W E-50** 

**DESIGN 3593W E-70** 

\*See Page 3 for Details and Disclaimers | © Perry Homes, LLC 2024 | 3/28/2024 9:29:17 AM (60' CL) PerryHomes.com