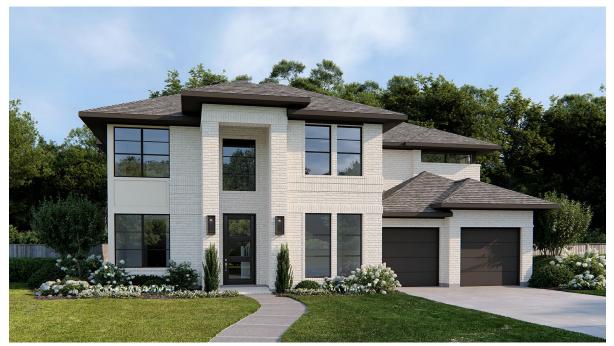

## DESIGN 3593W

PERRY

HOMES

This home contains approximately 3,593 square feet.\*

**DESIGN 3593W E-1** 

**DESIGN 3593W E-50** 

**DESIGN 3593W E-70** 

\*See Page 3 for Details and Disclaimers | © Perry Homes, LLC 2024 | 3/28/2024 9:29:17 AM (60' CL) PerryHomes.com