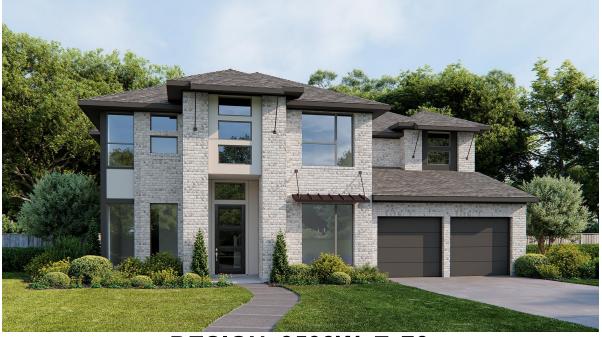

## DESIGN 3593W

PERRY

HOMES

This home contains approximately 3,593 square feet.\*

**DESIGN 3593W E-1** 

**DESIGN 3593W E-50** 

**DESIGN 3593W E-70** 

\*See Page 3 for Details and Disclaimers | © Perry Homes, LLC 2024 | 3/28/2024 9:29:17 AM (60' CL) PerryHomes.com