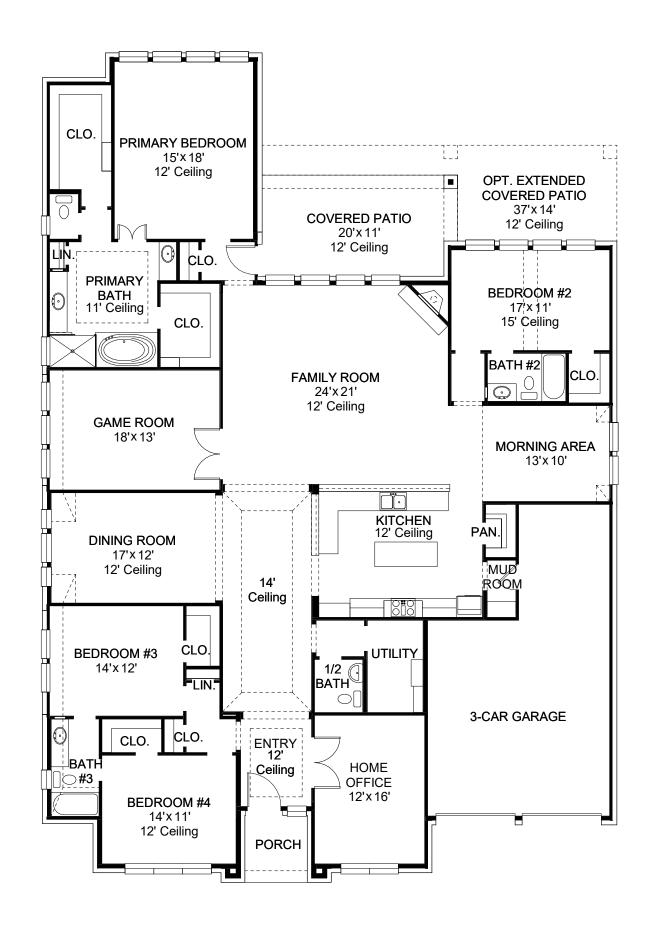

## **DESIGN 3600W**

This home contains approximately 3,600 square feet.\*

**DESIGN 3600W E-1** 

**DESIGN 3600W E-30** 

**DESIGN 3600W E-31** 

**DESIGN 3600W E-50** 

This design, as originally designed and prior to any changes you make, is estimated to yield approximately the number of square feet shown on page 1. All dimensions are approximate. Square footage may vary based on as-built dimensions, configurations, plan options and/or the method of calculation. Designs are not-to-scale, and are conceptual illustrations that may differ from construction plans or completed improvements. A design may depict features not available on all homesites or in all communities. Perry Homes reserves the right to make changes in plans and specifications, and to substitute material similar quality. Prices, terms, promotions, plans, dimensions, features, options, amenities, elevations, designs, square footages, specifications, materials, and availability of homes or communities evaluate to change without notice or obligation. All obligations will be governed by a written contract. This design does not constitute a commitment to build a particular floor plan or home in any given community. Some floor plans, options, and/or elevations may not be available on certain homesites or in a particular community and may require additional charges. Please check with Perry Homes to verify current offerings in the communities you are considering. This rendering is the property of Perry Homes. LLC. Any reproduction or exhibition is strictly prohibited. © Perry Homes. LLC 2023