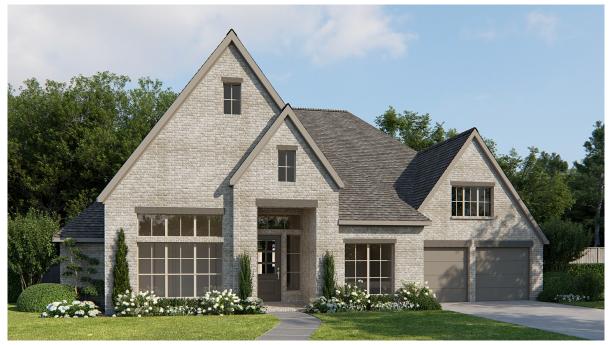

## **DESIGN 3600W**

This home contains approximately 3,600 square feet.\*

**DESIGN 3600W E-1** 

**DESIGN 3600W E-30** 

**DESIGN 3600W E-31** 

**DESIGN 3600W E-50** 

This design, as originally designed and prior to any changes you make, is estimated to yield approximately the number of square feet shown on page 1. All dimensions are approximate. Square footage may vary based on as-built dimensions, configurations, plan options and/or the method of calculation. Designs are not-to-scale, and are conceptual illustrations that may differ from construction plans or completed improvements. A design may depict features not available on all homesites or in all communities. Perry Homes reserves the right to make changes in plans and specifications, and to substitute material similar quality. Prices, terms, promotions, plans, dimensions, features, options, amenities, elevations, designs, square footages, specifications, materials, and availability of homes or communities evaluate to change without notice or obligation. All obligations will be governed by a written contract. This design does not constitute a commitment to build a particular floor plan or home in any given community. Some floor plans, options, and/or elevations may not be available on certain homesites or in a particular community and may require additional charges. Please check with Perry Homes to verify current offerings in the communities you are considering. This rendering is the property of Perry Homes. LLC. Any reproduction or exhibition is strictly prohibited. © Perry Homes. LLC 2023