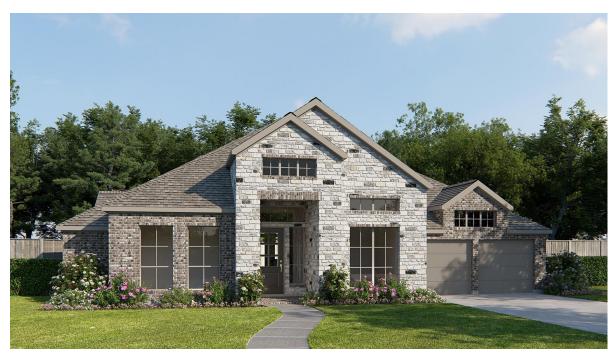

## **DESIGN 3600W**

This home contains approximately 3,600 square feet.\*

**DESIGN 3600W E-1** 

**DESIGN 3600W E-30** 

**DESIGN 3600W E-31** 

**DESIGN 3600W E-50** 

This design, as originally designed and prior to any changes you make, is estimated to yield approximately the number of square feet shown on page 1. All dimensions are approximate. Square footage may vary based on as-built dimensions, configurations, plan options and/or the method of calculation. Designs are not-to-scale, and are conceptual illustrations that may differ from construction plans or completed improvements. A design may depict features not available on all homesites or in all communities. Perry Homes reserves the right to make changes in plans and specifications, and to substitute material similar quality. Prices, terms, promotions, plans, dimensions, features, options, amenities, elevations, designs, square footages, specifications, materials, and availability of homes or communities evaluate to change without notice or obligation. All obligations will be governed by a written contract. This design does not constitute a commitment to build a particular floor plan or home in any given community. Some floor plans, options, and/or elevations may not be available on certain homesites or in a particular community and may require additional charges. Please check with Perry Homes to verify current offerings in the communities you are considering. This rendering is the property of Perry Homes. LLC. Any reproduction or exhibition is strictly prohibited. © Perry Homes. LLC 2023