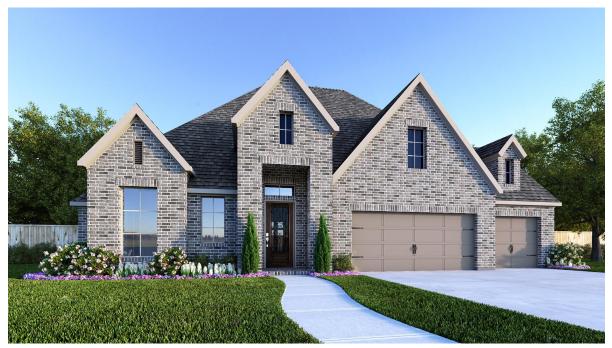

## **DESIGN 3634W**

This home contains approximately 3,634 square feet.\*

**DESIGN 3634W E-1** 

**DESIGN 3634W E-30** 

**DESIGN 3634W E-50** 

This design, as originally designed and prior to any changes you make, is estimated to yield approximately the number of square feet shown on page 1. All dimensions are approximate. Square footage may vary based on as-built dimensions, configurations, plan options and/or the method of calculation. Designs are not-to-scale, and are conceptual illustrations that may differ from construction plans or completed improvements. A design may depict features not available on all homesites or in all communities. Perry Homes reserves the right to make changes in plans and specifications, and to substitute material of similar quality. Prices, terms, promotions, plans, dimensions, features, options, amenities, elevations, designs, square footages, specifications, materials, and availability of homes or communities to change without notice or obligation. All obligations will be governed by a written contract. This design does not constitute a commitment to build a particular floor plan or home in any given community. Some floor plans, options, and/or elevations may not be available on certain homesites or in a particular community and may require additional charges. Please check with Perry Homes to verify current offerings in the communities and are considering. This rendering is the property of Perry Homes. LLC. Any reproduction or exhibition is strictly prohibited @ Perry Homes LLC. 2012