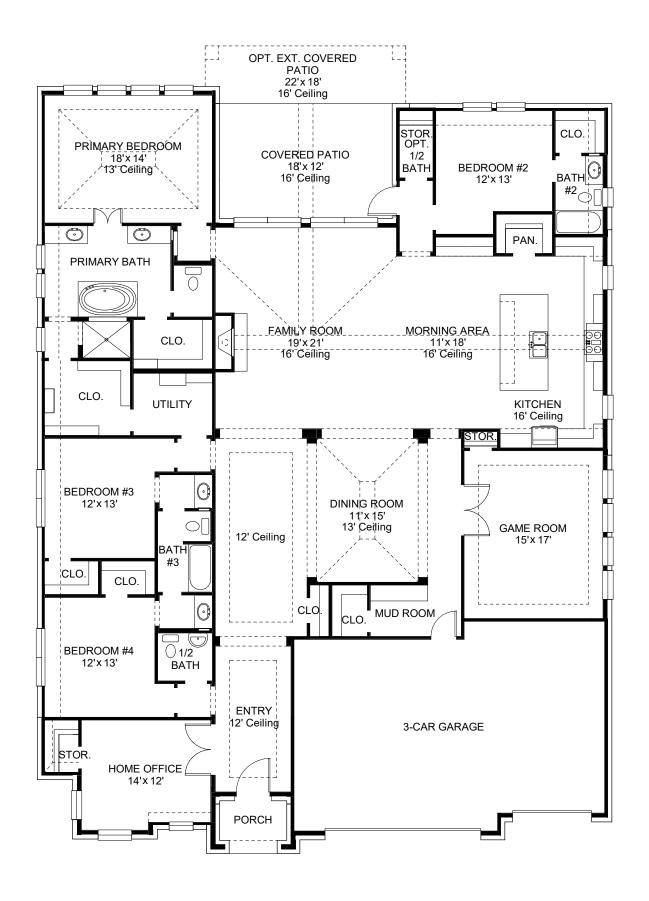

## **DESIGN 3634W**

This home contains approximately 3,634 square feet.\*

**DESIGN 3634W E-1** 

**DESIGN 3634W E-30** 

**DESIGN 3634W E-50** 

This design, as originally designed and prior to any changes you make, is estimated to yield approximately the number of square feet shown on page 1. All dimensions are approximate. Square footage may vary based on as-built dimensions, configurations, plan options and/or the method of calculation. Designs are not-to-scale, and are conceptual illustrations that may differ from construction plans or completed improvements. A design may depict features not available on all homesites or in all communities. Perry Homes reserves the right to make changes in plans and specifications, and to substitute material of similar quality. Prices, terms, promotions, plans, dimensions, features, options, amenities, elevations, designs, square footages, specifications, materials, and availability of homes or communities to change without notice or obligation. All obligations will be governed by a written contract. This design does not constitute a commitment to build a particular floor plan or home in any given community. Some floor plans, options, and/or elevations may not be available on certain homesites or in a particular community and may require additional charges. Please check with Perry Homes to verify current offerings in the communities and are considering. This rendering is the property of Perry Homes. LLC. Any reproduction or exhibition is strictly prohibited @ Perry Homes LLC. 2012