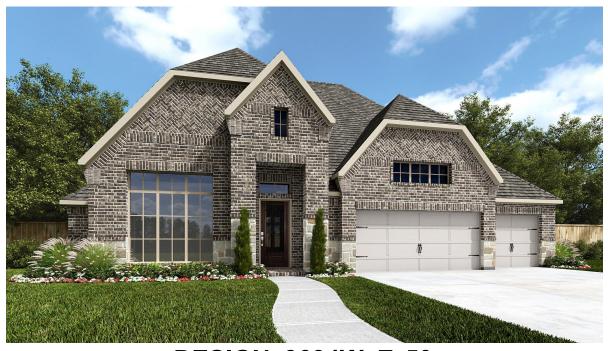

## **DESIGN 3634W**

This home contains approximately 3,634 square feet.\*

**DESIGN 3634W E-1** 

**DESIGN 3634W E-30** 

**DESIGN 3634W E-50** 

This design, as originally designed and prior to any changes you make, is estimated to yield approximately the number of square feet shown on page 1. All dimensions are approximate. Square footage may vary based on as-built dimensions, configurations, plan options and/or the method of calculation. Designs are not-to-scale, and are conceptual illustrations that may differ from construction plans or completed improvements. A design may depict features not available on all homesites or in all communities. Perry Homes reserves the right to make changes in plans and specifications, and to substitute material of similar quality. Prices, terms, promotions, plans, dimensions, features, options, amenities, elevations, designs, square footages, specifications, materials, and availability of homes or communities to change without notice or obligation. All obligations will be governed by a written contract. This design does not constitute a commitment to build a particular floor plan or home in any given community. Some floor plans, options, and/or elevations may not be available on certain homesites or in a particular community and may require additional charges. Please check with Perry Homes to verify current offerings in the communities and are considering. This rendering is the property of Perry Homes. LLC. Any reproduction or exhibition is strictly prohibited @ Perry Homes LLC. 2012