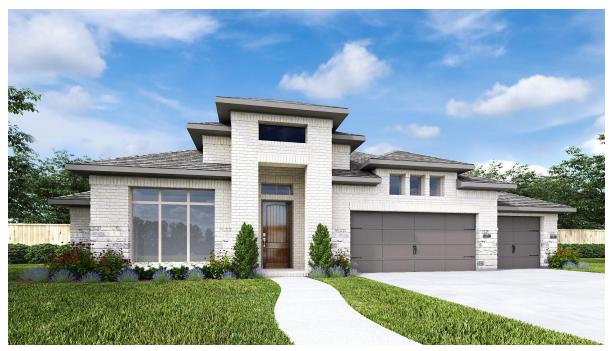

## **DESIGN 3634W**

This home contains approximately 3,634 square feet.\*

**DESIGN 3634W E-1** 

**DESIGN 3634W E-30** 

**DESIGN 3634W E-50** 

This design, as originally designed and prior to any changes you make, is estimated to yield approximately the number of square feet shown on page 1. All dimensions are approximate. Square footage may vary based on as-built dimensions, configurations, plan options and/or the method of calculation. Designs are not-to-scale, and are conceptual illustrations that may differ from construction plans or completed improvements. A design may depict features not available on all homesites or in all communities. Perry Homes reserves the right to make changes in plans and specifications, and to substitute material of similar quality. Prices, terms, promotions, plans, dimensions, features, options, amenities, elevations, designs, square footages, specifications, materials, and availability of homes or communities to change without notice or obligation. All obligations will be governed by a written contract. This design does not constitute a commitment to build a particular floor plan or home in any given community. Some floor plans, options, and/or elevations may not be available on certain homesites or in a particular community and may require additional charges. Please check with Perry Homes to verify current offerings in the communities and are considering. This rendering is the property of Perry Homes. LLC. Any reproduction or exhibition is strictly prohibited @ Perry Homes LLC. 2012