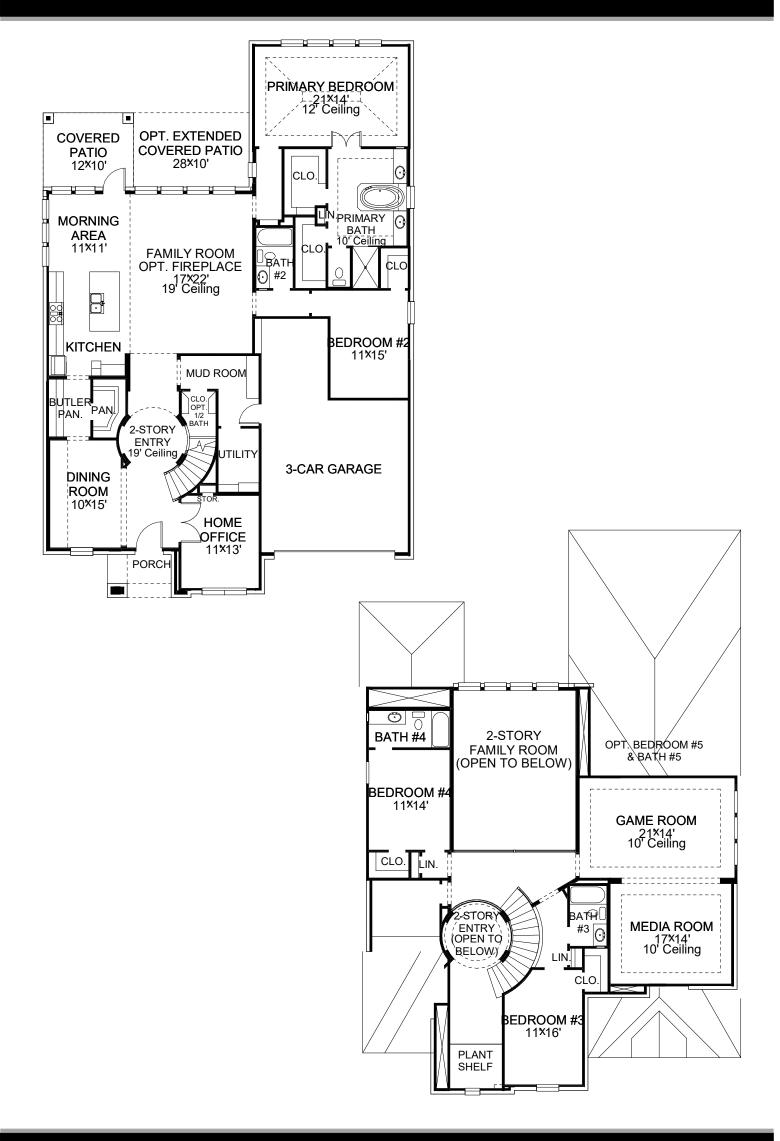

## **DESIGN 3650P**

This home contains approximately 3,650 square feet.\*

**DESIGN 3650P E-1** 

**DESIGN 3650P E-2** 

This design, as originally designed and prior to any changes you make, is estimated to yield approximately the number of square feet shown on page 1. All dimensions are approximate. Square footage may vary based on as-built dimensions, configurations, plan options and/or the method of calculation. Designs are not-to-scale, and are conceptual illustrations that may differ from construction plans or completed improvements. A design may depict features not available on all homesites or in all communities. Perry Homes reserves the right to make changes in plans and specifications, and to substitute material of similar quality. Prices, terms, promotions, plans, dimensions, features, options, amenities, elevations, designs, square footages, specifications, materials, and availability of homes or communities change without notice or obligation. All obligations will be governed by a written contract. This design does not constitute a commitment to build a particular floor plan or home in any given community. Some floor plans, options, and/or elevations may not be available on certain homesites or in a particular community and may require additional charges. Please check with Perry Homes to verify current offerings in the communities you are considering. This rendering is the property of Perry Homes. LLC. Any reproduction or exhibition is strictly prohibited. © Perry Homes. LLC 2023