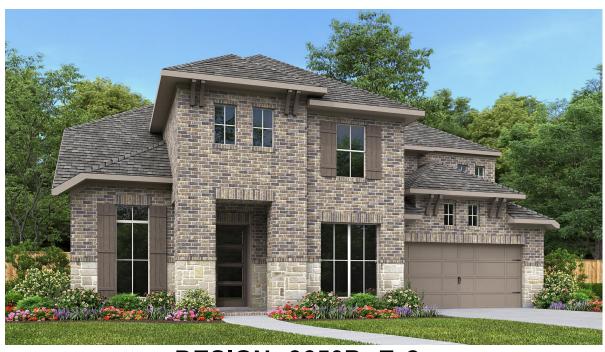

## **DESIGN 3650P**

This home contains approximately 3,650 square feet.\*

**DESIGN 3650P E-1** 

**DESIGN 3650P E-2** 

This design, as originally designed and prior to any changes you make, is estimated to yield approximately the number of square feet shown on page 1. All dimensions are approximate. Square footage may vary based on as-built dimensions, configurations, plan options and/or the method of calculation. Designs are not-to-scale, and are conceptual illustrations that may differ from construction plans or completed improvements. A design may depict features not available on all homesites or in all communities. Perry Homes reserves the right to make changes in plans and specifications, and to substitute material of similar quality. Prices, terms, promotions, plans, dimensions, features, options, amenities, elevations, designs, square footages, specifications, materials, and availability of homes or communities change without notice or obligation. All obligations will be governed by a written contract. This design does not constitute a commitment to build a particular floor plan or home in any given community. Some floor plans, options, and/or elevations may not be available on certain homesites or in a particular community and may require additional charges. Please check with Perry Homes to verify current offerings in the communities you are considering. This rendering is the property of Perry Homes. LLC. Any reproduction or exhibition is strictly prohibited. © Perry Homes. LLC 2023