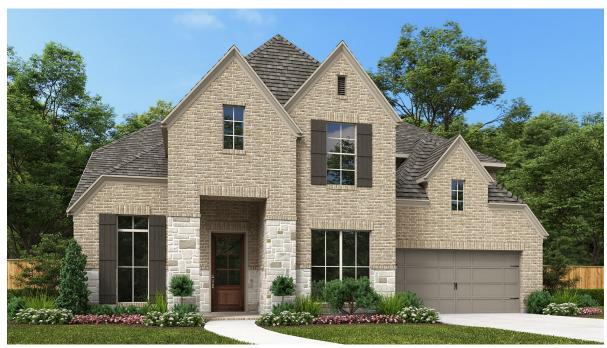

## **DESIGN 3650P**

This home contains approximately 3,650 square feet.\*

**DESIGN 3650P E-1** 

**DESIGN 3650P E-2** 

This design, as originally designed and prior to any changes you make, is estimated to yield approximately the number of square feet shown on page 1. All dimensions are approximate. Square footage may vary based on as-built dimensions, configurations, plan options and/or the method of calculation. Designs are not-to-scale, and are conceptual illustrations that may differ from construction plans or completed improvements. A design may depict features not available on all homesites or in all communities. Perry Homes reserves the right to make changes in plans and specifications, and to substitute material of similar quality. Prices, terms, promotions, plans, dimensions, features, options, amenities, elevations, designs, square footages, specifications, materials, and availability of homes or communities change without notice or obligation. All obligations will be governed by a written contract. This design does not constitute a commitment to build a particular floor plan or home in any given community. Some floor plans, options, and/or elevations may not be available on certain homesites or in a particular community and may require additional charges. Please check with Perry Homes to verify current offerings in the communities you are considering. This rendering is the property of Perry Homes. LLC. Any reproduction or exhibition is strictly prohibited. © Perry Homes. LLC 2023