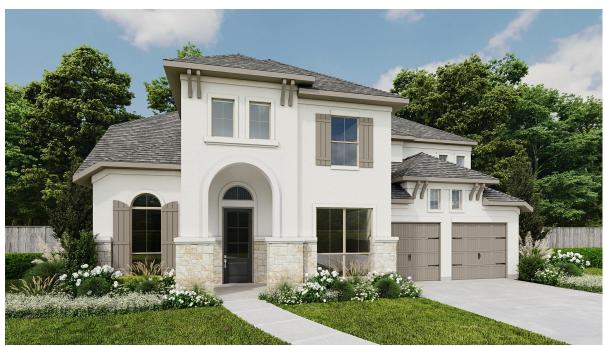

## **DESIGN 3650W**

This home contains approximately 3,650 square feet.\*

**DESIGN 3650W E-1** 

**DESIGN 3650W E-30** 

**DESIGN 3650W E-50** 

DESIGN 3650W E-70 Includes Stucco Front

This design, as originally designed and prior to any changes you make, is estimated to yield approximately the number of square feet shown on page 1. All dimensions are approximate. Square footage may vary based on as-built dimensions, configurations, plan options and/or the method of calculation. Designs are not-to-scale, and are conceptual illustrations that may differ from construction plans or completed improvements. A design may depict features not available on all homesites or in all communities. Perry Homes reserves the right to make changes in plans and specifications, and to substitute material of similar quality. Prices, terms, promotions, plans, dimensions, features, options, amenities, elevations, designs, square footages, specifications, materials, and availability of homes or communities are subject to change without notice or obligation. All obligations will be governed by a written contract. This design does not constitute a commitment to build a particular floor plan or home in any given community. Some floor plans, options, and/or elevations may not be available on certain homesites or in a particular community and may require additional charges. Please check with Perry Homes to verify current offerings in the communities you are considering. This rendering is the property of Perry Homes, LLC. Any reproduction or exhibition is strictly prohibited. Perry Homes, LLC 2023