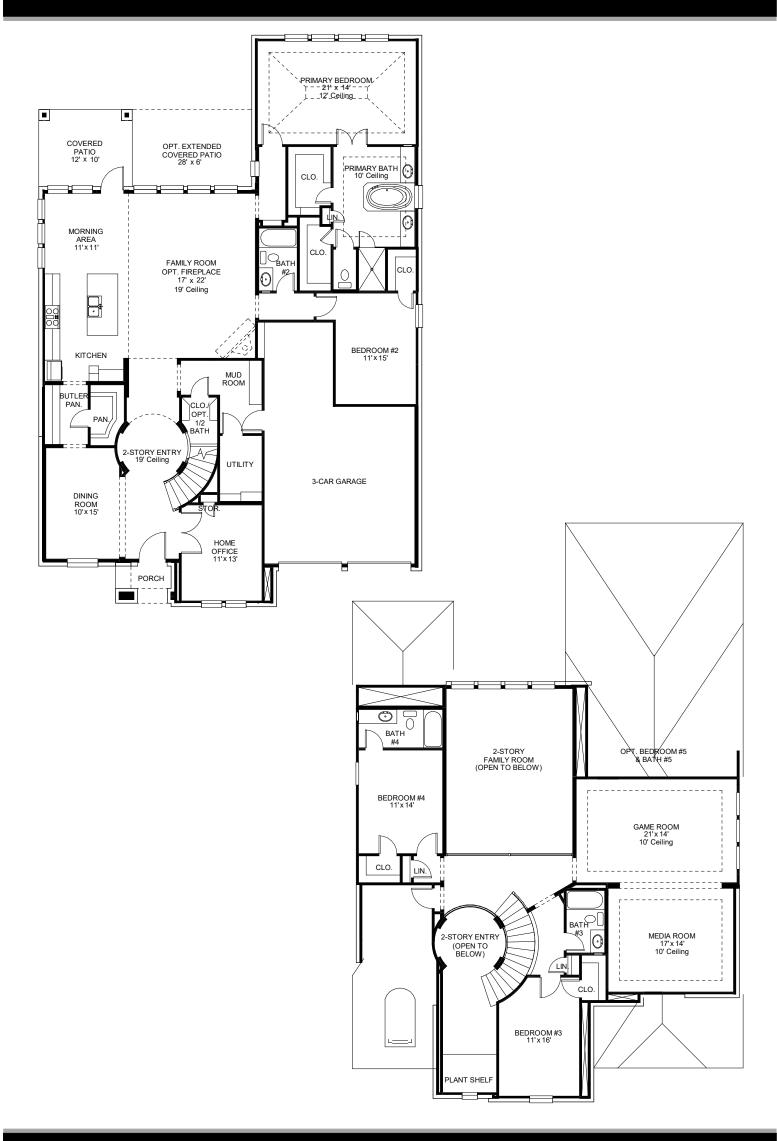

## **DESIGN 3650W**

This home contains approximately 3,650 square feet.\*

**DESIGN 3650W E-1** 

**DESIGN 3650W E-30** 

**DESIGN 3650W E-50** 

DESIGN 3650W E-70 Includes Stucco Front

This design, as originally designed and prior to any changes you make, is estimated to yield approximately the number of square feet shown on page 1. All dimensions are approximate. Square footage may vary based on as-built dimensions, configurations, plan options and/or the method of calculation. Designs are not-to-scale, and are conceptual illustrations that may differ from construction plans or completed improvements. A design may depict features not available on all homesites or in all communities. Perry Homes reserves the right to make changes in plans and specifications, and to substitute material of similar quality. Prices, terms, promotions, plans, dimensions, features, options, amenities, elevations, designs, square footages, specifications, materials, and availability of homes or communities are subject to change without notice or obligation. All obligations will be governed by a written contract. This design does not constitute a commitment to build a particular floor plan or home in any given community. Some floor plans, options, and/or elevations may not be available on certain homesites or in a particular community and may require additional charges. Please check with Perry Homes to verify current offerings in the communities you are considering. This rendering is the property of Perry Homes, LLC. Any reproduction or exhibition is strictly prohibited. Perry Homes, LLC 2023