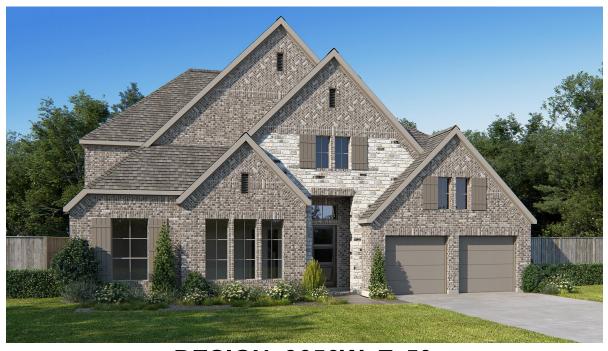

## **DESIGN 3656W**

This home contains approximately 3,656 square feet.\*

**DESIGN 3656W E-1** 

**DESIGN 3656W E-31** 

**DESIGN 3656W E-50** 

This design, as originally designed and prior to any changes you make, is estimated to yield approximately the number of square feet shown on page 1. All dimensions are approximate. Square footage may vary based on as-built dimensions, configurations, plan options and/or the method of calculation. Designs are not-to-scale, and are conceptual illustrations that may differ from construction plans or completed improvements. A design may depict features not available on all homesites or in all communities. Perry Homes reserves the right to make changes in plans and specifications, and to substitute material of similar quality. Prices, terms, promotions, plans, dimensions, features, options, amenities, elevations, designs, square footages, specifications, materials, and availability of homes or communities are subject to change without notice or obligation. All obligations will be governed by a written contract. This design does not constitute a commitment to build a particular floor plan or home in any given community Some floor plans, options, and/or elevations may not be available on certain homesites or in a particular community and may require additional charges. Please check with Perry Homes to verify current offerings in the communities you are considering. This rendering is the property of Perry Homes. LLC. Any reproduction or exhibition is strictly prohibited. © Perry Homes. LLC 2023