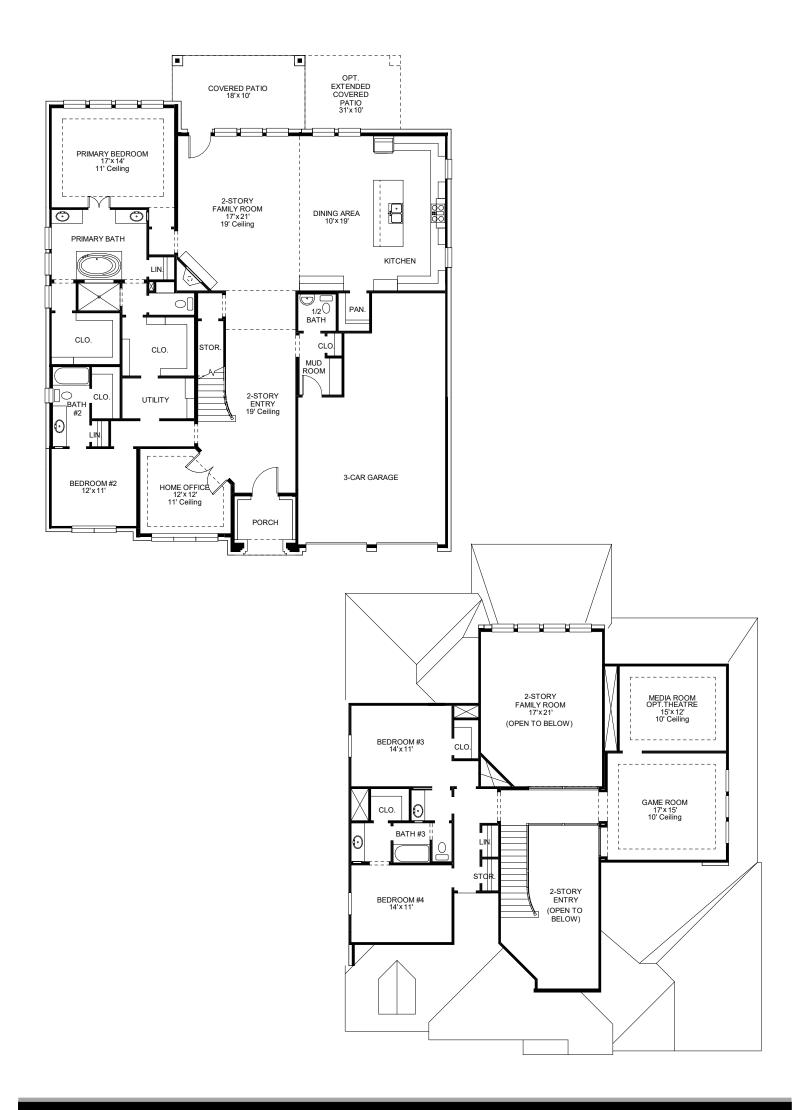

## **DESIGN 3656W**

This home contains approximately 3,656 square feet.\*

**DESIGN 3656W E-1** 

**DESIGN 3656W E-31** 

**DESIGN 3656W E-50** 

This design, as originally designed and prior to any changes you make, is estimated to yield approximately the number of square feet shown on page 1. All dimensions are approximate. Square footage may vary based on as-built dimensions, configurations, plan options and/or the method of calculation. Designs are not-to-scale, and are conceptual illustrations that may differ from construction plans or completed improvements. A design may depict features not available on all homesites or in all communities. Perry Homes reserves the right to make changes in plans and specifications, and to substitute material of similar quality. Prices, terms, promotions, plans, dimensions, features, options, amenities, elevations, designs, square footages, specifications, materials, and availability of homes or communities are subject to change without notice or obligation. All obligations will be governed by a written contract. This design does not constitute a commitment to build a particular floor plan or home in any given community Some floor plans, options, and/or elevations may not be available on certain homesites or in a particular community and may require additional charges. Please check with Perry Homes to verify current offerings in the communities you are considering. This rendering is the property of Perry Homes. LLC. Any reproduction or exhibition is strictly prohibited. © Perry Homes. LLC 2023