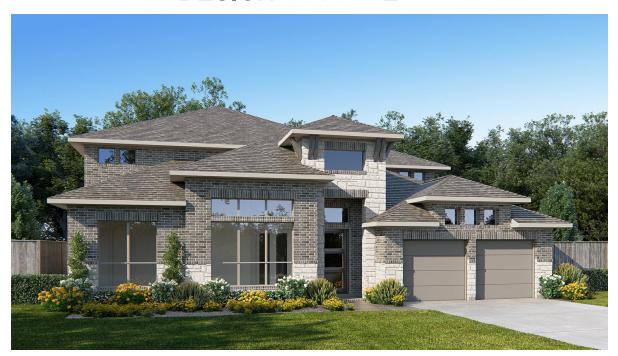

## **DESIGN 3656W**

This home contains approximately 3,656 square feet.\*

**DESIGN 3656W E-1** 

**DESIGN 3656W E-31** 

**DESIGN 3656W E-50** 

This design, as originally designed and prior to any changes you make, is estimated to yield approximately the number of square feet shown on page 1. All dimensions are approximate. Square footage may vary based on as-built dimensions, configurations, plan options and/or the method of calculation. Designs are not-to-scale, and are conceptual illustrations that may differ from construction plans or completed improvements. A design may depict features not available on all homesites or in all communities. Perry Homes reserves the right to make changes in plans and specifications, and to substitute material of similar quality. Prices, terms, promotions, plans, dimensions, features, options, amenities, elevations, designs, square footages, specifications, materials, and availability of homes or communities are subject to change without notice or obligation. All obligations will be governed by a written contract. This design does not constitute a commitment to build a particular floor plan or home in any given community Some floor plans, options, and/or elevations may not be available on certain homesites or in a particular community and may require additional charges. Please check with Perry Homes to verify current offerings in the communities you are considering. This rendering is the property of Perry Homes. LLC. Any reproduction or exhibition is strictly prohibited. © Perry Homes. LLC 2023