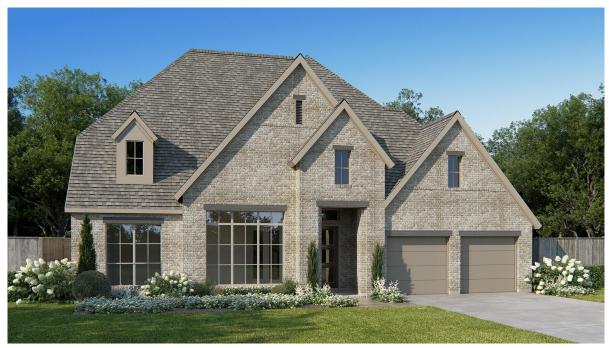

## **DESIGN 3656W**

This home contains approximately 3,656 square feet.\*

**DESIGN 3656W E-1** 

**DESIGN 3656W E-31** 

**DESIGN 3656W E-50** 

This design, as originally designed and prior to any changes you make, is estimated to yield approximately the number of square feet shown on page 1. All dimensions are approximate. Square footage may vary based on as-built dimensions, configurations, plan options and/or the method of calculation. Designs are not-to-scale, and are conceptual illustrations that may differ from construction plans or completed improvements. A design may depict features not available on all homesites or in all communities. Perry Homes reserves the right to make changes in plans and specifications, and to substitute material of similar quality. Prices, terms, promotions, plans, dimensions, features, options, amenities, elevations, designs, square footages, specifications, materials, and availability of homes or communities are subject to change without notice or obligation. All obligations will be governed by a written contract. This design does not constitute a commitment to build a particular floor plan or home in any given community Some floor plans, options, and/or elevations may not be available on certain homesites or in a particular community and may require additional charges. Please check with Perry Homes to verify current offerings in the communities you are considering. This rendering is the property of Perry Homes. LLC. Any reproduction or exhibition is strictly prohibited. © Perry Homes. LLC 2023