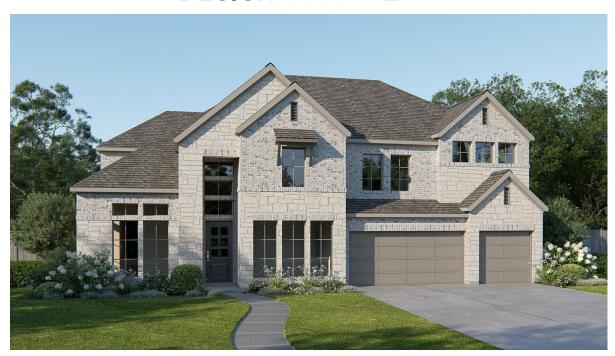

## **DESIGN 3658W**

This home contains approximately 3,658 square feet.\*

**DESIGN 3658W E-1** 

**DESIGN 3658W E-70** 

**DESIGN 3658W E-71** 

This design, as originally designed and prior to any changes you make, is estimated to yield approximately the number of square feet shown on page 1. All dimensions are approximate. Square footage may vary based on as-built dimensions, configurations, plan options and/or the method of calculation. Designs are not-to-scale, and are conceptual illustrations that may differ from construction plans or completed improvements. A design may depict features not available on all homesites or in all communities. Perry Homes reserves the right to make changes in plans and specifications, and to substitute material of similar quality. Prices, terms, promotions, plans, dimensions, features, options, amenities, elevations, designs, square footages, specifications, materials, and availability of homes or communities evaluate to change without notice or obligation. All obligations will be governed by a written contract. This design does not constitute a commitment to build a particular floor plan or home in any given community. Some floor plans, options, and/or elevations may not be available on certain homesites or in a particular community and may require additional charges. Please check with Perry Homes to verify current offerings in the communities you are considering. This rendering is the property of Perry Homes. LLC. Any reproduction or exhibition is strictly prohibited. © Perry Homes. LLC 2023