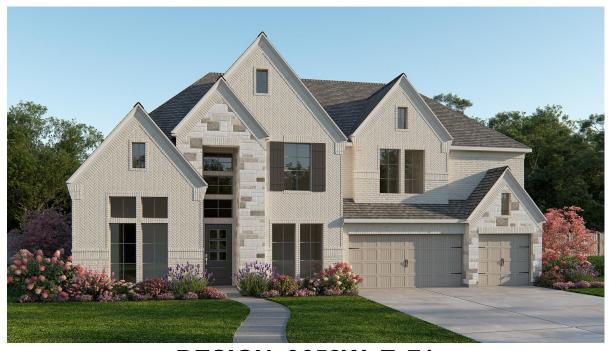

## **DESIGN 3658W**

This home contains approximately 3,658 square feet.\*

**DESIGN 3658W E-1** 

**DESIGN 3658W E-70** 

**DESIGN 3658W E-71** 

This design, as originally designed and prior to any changes you make, is estimated to yield approximately the number of square feet shown on page 1. All dimensions are approximate. Square footage may vary based on as-built dimensions, configurations, plan options and/or the method of calculation. Designs are not-to-scale, and are conceptual illustrations that may differ from construction plans or completed improvements. A design may depict features not available on all homesites or in all communities. Perry Homes reserves the right to make changes in plans and specifications, and to substitute material of similar quality. Prices, terms, promotions, plans, dimensions, features, options, amenities, elevations, designs, square footages, specifications, materials, and availability of homes or communities evaluate to change without notice or obligation. All obligations will be governed by a written contract. This design does not constitute a commitment to build a particular floor plan or home in any given community. Some floor plans, options, and/or elevations may not be available on certain homesites or in a particular community and may require additional charges. Please check with Perry Homes to verify current offerings in the communities you are considering. This rendering is the property of Perry Homes. LLC. Any reproduction or exhibition is strictly prohibited. © Perry Homes. LLC 2023