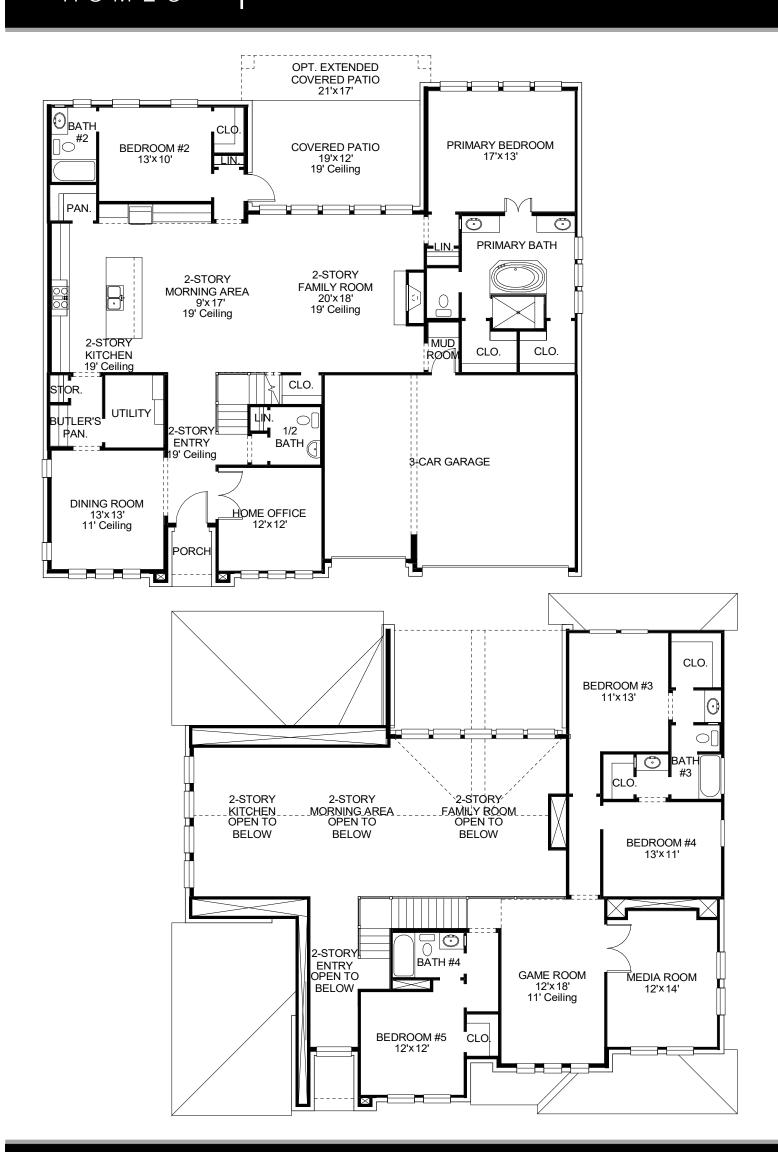

## **DESIGN 3658W**

This home contains approximately 3,658 square feet.\*

**DESIGN 3658W E-1** 

**DESIGN 3658W E-70** 

**DESIGN 3658W E-71** 

This design, as originally designed and prior to any changes you make, is estimated to yield approximately the number of square feet shown on page 1. All dimensions are approximate. Square footage may vary based on as-built dimensions, configurations, plan options and/or the method of calculation. Designs are not-to-scale, and are conceptual illustrations that may differ from construction plans or completed improvements. A design may depict features not available on all homesites or in all communities. Perry Homes reserves the right to make changes in plans and specifications, and to substitute material of similar quality. Prices, terms, promotions, plans, dimensions, features, options, amenities, elevations, designs, square footages, specifications, materials, and availability of homes or communities evaluate to change without notice or obligation. All obligations will be governed by a written contract. This design does not constitute a commitment to build a particular floor plan or home in any given community. Some floor plans, options, and/or elevations may not be available on certain homesites or in a particular community and may require additional charges. Please check with Perry Homes to verify current offerings in the communities you are considering. This rendering is the property of Perry Homes. LLC. Any reproduction or exhibition is strictly prohibited. © Perry Homes. LLC 2023