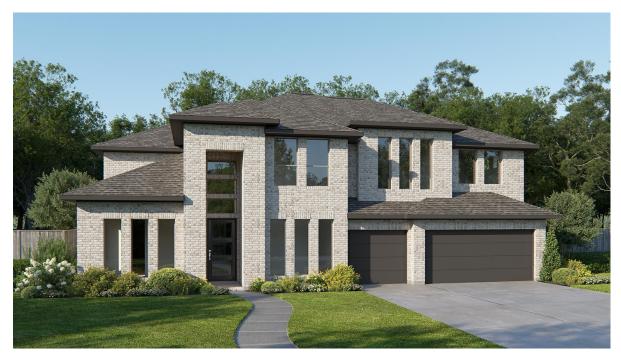

## **DESIGN 3658W**

This home contains approximately 3,658 square feet.\*

**DESIGN 3658W E-1** 

**DESIGN 3658W E-70** 

**DESIGN 3658W E-71** 

This design, as originally designed and prior to any changes you make, is estimated to yield approximately the number of square feet shown on page 1. All dimensions are approximate. Square footage may vary based on as-built dimensions, configurations, plan options and/or the method of calculation. Designs are not-to-scale, and are conceptual illustrations that may differ from construction plans or completed improvements. A design may depict features not available on all homesites or in all communities. Perry Homes reserves the right to make changes in plans and specifications, and to substitute material of similar quality. Prices, terms, promotions, plans, dimensions, features, options, amenities, elevations, designs, square footages, specifications, materials, and availability of homes or communities evaluate to change without notice or obligation. All obligations will be governed by a written contract. This design does not constitute a commitment to build a particular floor plan or home in any given community. Some floor plans, options, and/or elevations may not be available on certain homesites or in a particular community and may require additional charges. Please check with Perry Homes to verify current offerings in the communities you are considering. This rendering is the property of Perry Homes. LLC. Any reproduction or exhibition is strictly prohibited. © Perry Homes. LLC 2023