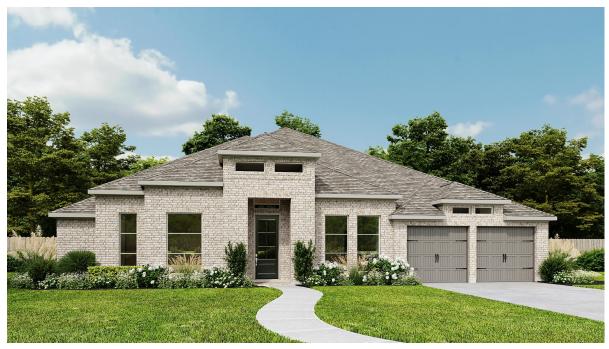

## **DESIGN 3714W**

This home contains approximately 3,714 square feet.\*

**DESIGN 3714W E-1** 

**DESIGN 3714W E-70** 

**DESIGN 3714W E-72** 

**DESIGN 3714W E-90** 

range soliginally designed and prior to any changes you make, is estimated to yield approximately the number of square feet shown on page 1. All dimensions are approximately stream of year page 1. All dimensions, configurations, plan options and/or the method of calculation. Designs are not-to-scale, and are conceptual illustrations that may differ from construction plans or completed improvements. A design may depict features not available on all homesites or in all communities. Perry Homes reserves the right to make changes in plans and specifications, and to substitute material of similar quality. Prices, terms, promotions, plans, dimensions, features, options, amenities, elevations, designs, square footages, specifications, materials, and availability of homes or communities are subject to change without notice or obligation. All obligations will be governed by a written contract. This design does not constitute a commitment to build a particular floor plan or home in any given community Some floor plans, options, and/or elevations may not be available on certain homesites or in a particular community and may require additional charges. Please check with Perry Homes to verify current offerings in the communities you are considering. This rendering is the property of Perry Homes, LLC. Any reproduction or exhibition is strictly prohibited. © Perry Homes, LLC 2023