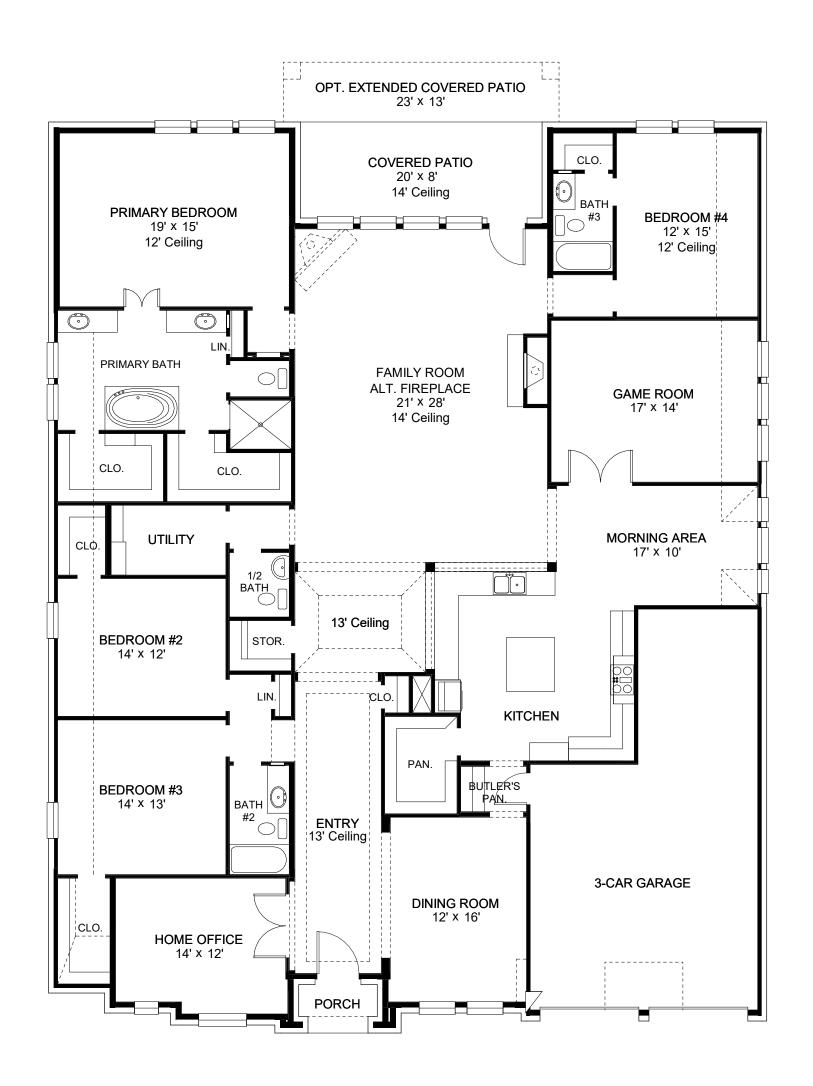

## **DESIGN 3714W**

This home contains approximately 3,714 square feet.\*

**DESIGN 3714W E-1** 

**DESIGN 3714W E-70** 

**DESIGN 3714W E-72** 

**DESIGN 3714W E-90** 

range soliginally designed and prior to any changes you make, is estimated to yield approximately the number of square feet shown on page 1. All dimensions are approximately stream of year page 1. All dimensions, configurations, plan options and/or the method of calculation. Designs are not-to-scale, and are conceptual illustrations that may differ from construction plans or completed improvements. A design may depict features not available on all homesites or in all communities. Perry Homes reserves the right to make changes in plans and specifications, and to substitute material of similar quality. Prices, terms, promotions, plans, dimensions, features, options, amenities, elevations, designs, square footages, specifications, materials, and availability of homes or communities are subject to change without notice or obligation. All obligations will be governed by a written contract. This design does not constitute a commitment to build a particular floor plan or home in any given community Some floor plans, options, and/or elevations may not be available on certain homesites or in a particular community and may require additional charges. Please check with Perry Homes to verify current offerings in the communities you are considering. This rendering is the property of Perry Homes, LLC. Any reproduction or exhibition is strictly prohibited. © Perry Homes, LLC 2023