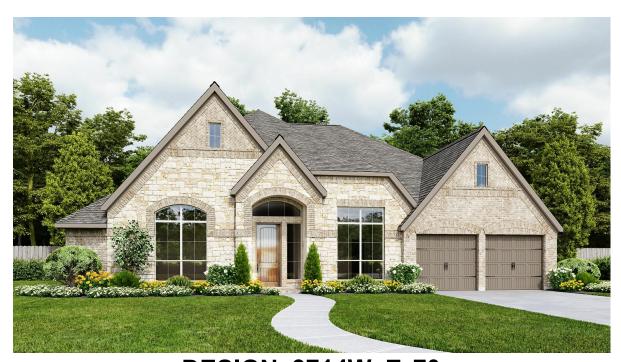

## **DESIGN 3714W**

This home contains approximately 3,714 square feet.\*

**DESIGN 3714W E-1** 

**DESIGN 3714W E-70** 

**DESIGN 3714W E-72** 

**DESIGN 3714W E-90** 

range soliginally designed and prior to any changes you make, is estimated to yield approximately the number of square feet shown on page 1. All dimensions are approximately stream of year page 1. All dimensions, configurations, plan options and/or the method of calculation. Designs are not-to-scale, and are conceptual illustrations that may differ from construction plans or completed improvements. A design may depict features not available on all homesites or in all communities. Perry Homes reserves the right to make changes in plans and specifications, and to substitute material of similar quality. Prices, terms, promotions, plans, dimensions, features, options, amenities, elevations, designs, square footages, specifications, materials, and availability of homes or communities are subject to change without notice or obligation. All obligations will be governed by a written contract. This design does not constitute a commitment to build a particular floor plan or home in any given community Some floor plans, options, and/or elevations may not be available on certain homesites or in a particular community and may require additional charges. Please check with Perry Homes to verify current offerings in the communities you are considering. This rendering is the property of Perry Homes, LLC. Any reproduction or exhibition is strictly prohibited. © Perry Homes, LLC 2023