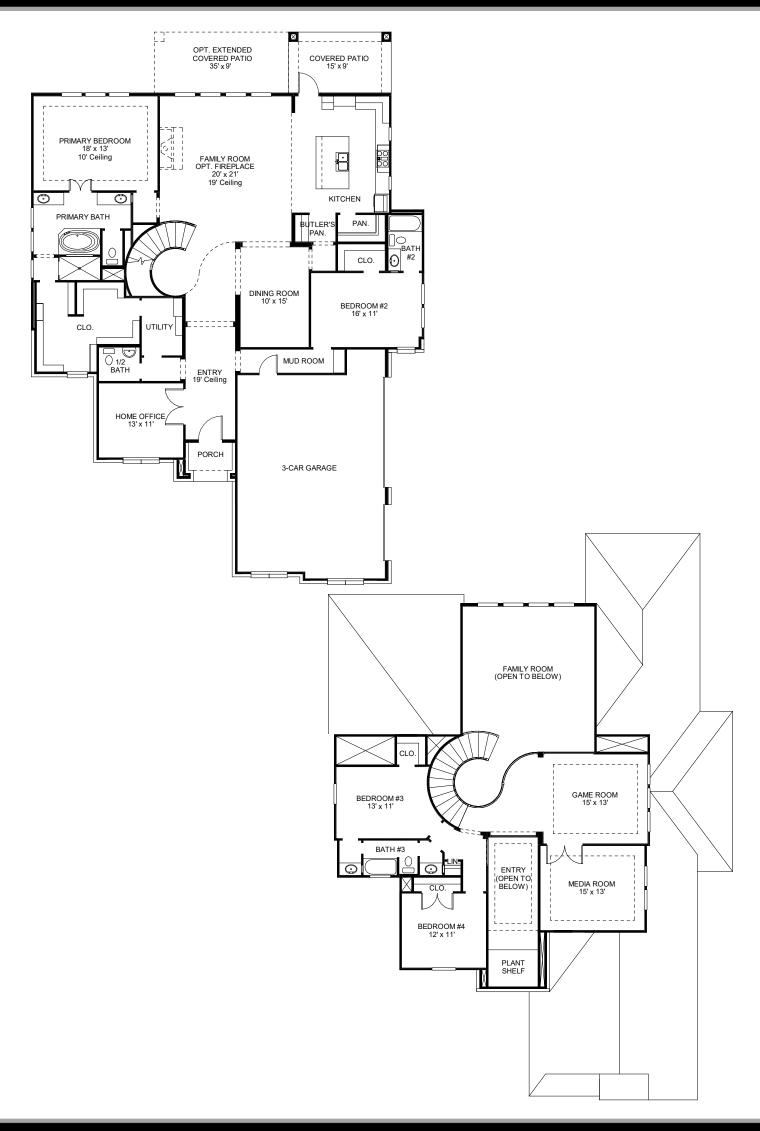

## **DESIGN 3786A**

This home contains approximately 3,786 square feet.\*

**DESIGN 3786A E-1** 

**DESIGN 3786A E-2** 

**DESIGN 3786A E-31** 

This design, as originally designed and prior to any changes you make, is estimated to yield approximately the number of square feet shown on page 1. All dimensions are approximate. Square footage may vary based on as-built dimensions, configurations, plan options and/or the method of calculation. Designs are not-to-scale, and are conceptual illustrations that may differ from construction plans or completed improvements. A design may depict features not available on all homesites or in all communities. Perry Homes reserves the right to make changes in plans and specifications, and to substitute material of similar quality. Prices, terms, promotions, plans, dimensions, features, options, amenities, elevations, designs, square footages, specifications, materials, and availability of homes or communities evaluate to change without notice or obligation. All obligations will be governed by a written contract. This design does not constitute a commitment to build a particular floor plan or home in any given community. Some floor plans, options, and/or elevations may not be available on certain homesites or in a particular community and may require additional charges. Please check with Perry Homes to verify current offerings in the communities you are considering. This rendering is the property of Perry Homes. LLC. Any reproduction or exhibition is strictly prohibited. © Perry Homes. LLC 2023