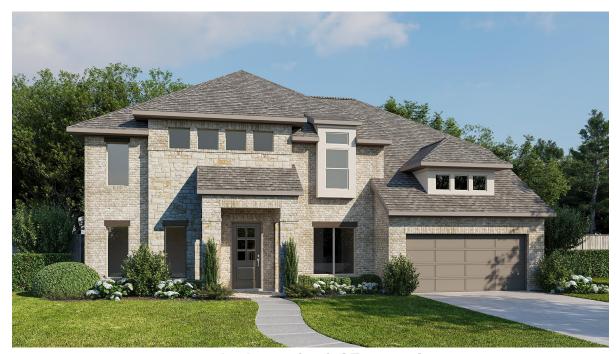

## **DESIGN 3791P**

This home contains approximately 3,791 square feet.\*

**DESIGN 3791P E-1** 

**DESIGN 3791P E-50** 

This design, as originally designed and prior to any changes you make, is estimated to yield approximately the number of square feet shown on page 1. All dimensions are approximate. Square footage may repose the same page on as-built dimensions, configurations, plan options and/or the method of calculation. Designs are not-to-scale, and are conceptual illustrations that may differ from construction plans or completed improvements. A design may depict features not available on all homesites or in all communities. Perry Homes reserves the right to make changes in plans and specifications, and to substitute material or similar quality. Prices, terms, promotions, plans, dimensions, features, options, amenities, elevations, designs, square footages, specifications, materials, and availability of homes or communities are subject to change without notice or obligation. All obligations will be governed by a written contract. This design does not constitute a communitment to build a particular floor plan or home in any given community. Some floor plans, options, and/or elevations may not be available on certain homesites or in a particular community and may require additional charges. Please check with Perry Homes to verify current offerings in the communities you are considering. This rendering is the property of Perry Homes. LLC. Any reproduction or exhibition is strictly prohibited. @ Perry Homes LLC.