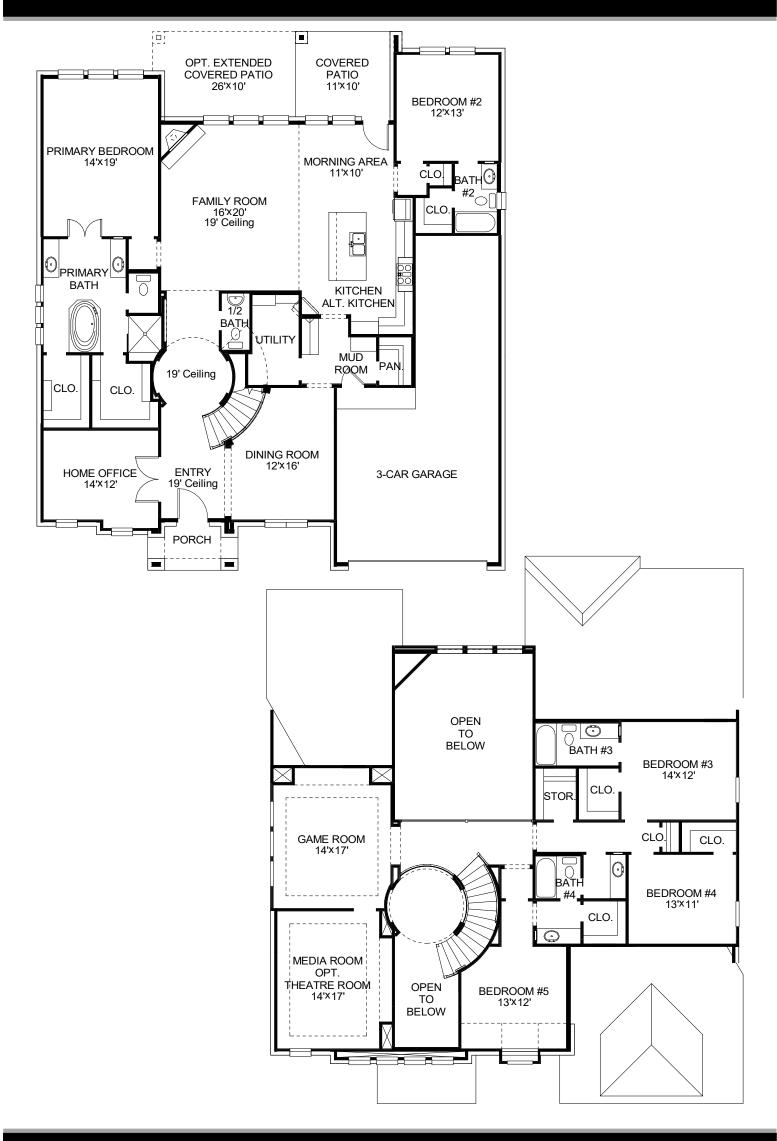

## **DESIGN 3791P**

This home contains approximately 3,791 square feet.\*

**DESIGN 3791P E-1** 

**DESIGN 3791P E-50** 

This design, as originally designed and prior to any changes you make, is estimated to yield approximately the number of square feet shown on page 1. All dimensions are approximate. Square footage may repose the same page on as-built dimensions, configurations, plan options and/or the method of calculation. Designs are not-to-scale, and are conceptual illustrations that may differ from construction plans or completed improvements. A design may depict features not available on all homesites or in all communities. Perry Homes reserves the right to make changes in plans and specifications, and to substitute material or similar quality. Prices, terms, promotions, plans, dimensions, features, options, amenities, elevations, designs, square footages, specifications, materials, and availability of homes or communities are subject to change without notice or obligation. All obligations will be governed by a written contract. This design does not constitute a communitment to build a particular floor plan or home in any given community. Some floor plans, options, and/or elevations may not be available on certain homesites or in a particular community and may require additional charges. Please check with Perry Homes to verify current offerings in the communities you are considering. This rendering is the property of Perry Homes. LLC. Any reproduction or exhibition is strictly prohibited. @ Perry Homes LLC.