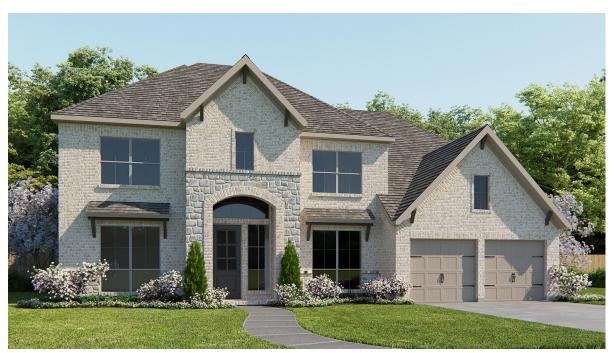

## **DESIGN 3791W**

This home contains approximately 3,791 square feet.\*

**DESIGN 3791W E-1** 

**DESIGN 3791W E-30** 

**DESIGN 3791W E-52** 

**DESIGN 3791W E-72** 

**DESIGN 3791W E-74** 

**DESIGN 3791W E-91** 