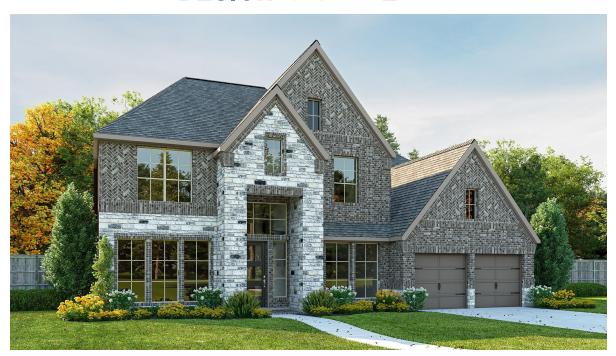

## **DESIGN 3791W**

This home contains approximately 3,791 square feet.\*

**DESIGN 3791W E-1** 

**DESIGN 3791W E-30** 

**DESIGN 3791W E-52** 

**DESIGN 3791W E-72** 

**DESIGN 3791W E-74** 

**DESIGN 3791W E-91** 