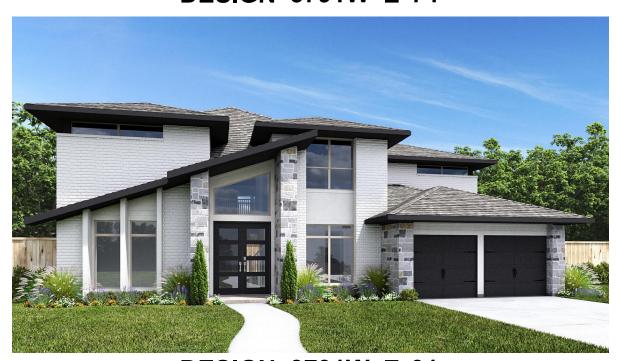

## **DESIGN 3791W**

This home contains approximately 3,791 square feet.\*

**DESIGN 3791W E-1** 

**DESIGN 3791W E-30** 

**DESIGN 3791W E-52** 

**DESIGN 3791W E-72** 

**DESIGN 3791W E-74** 

**DESIGN 3791W E-91** 