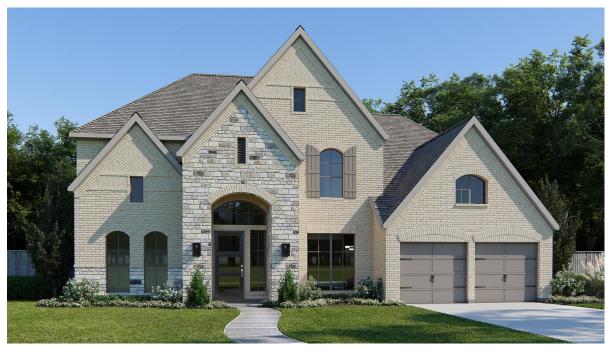

## **DESIGN 3791W**

This home contains approximately 3,791 square feet.\*

**DESIGN 3791W E-1** 

**DESIGN 3791W E-30** 

**DESIGN 3791W E-52** 

**DESIGN 3791W E-72** 

**DESIGN 3791W E-74** 

**DESIGN 3791W E-91** 