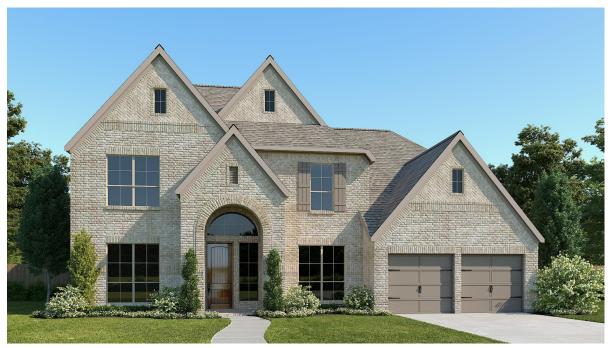

## **DESIGN 3791W**

This home contains approximately 3,791 square feet.\*

**DESIGN 3791W E-1** 

**DESIGN 3791W E-30** 

**DESIGN 3791W E-52** 

**DESIGN 3791W E-72** 

**DESIGN 3791W E-74** 

**DESIGN 3791W E-91** 