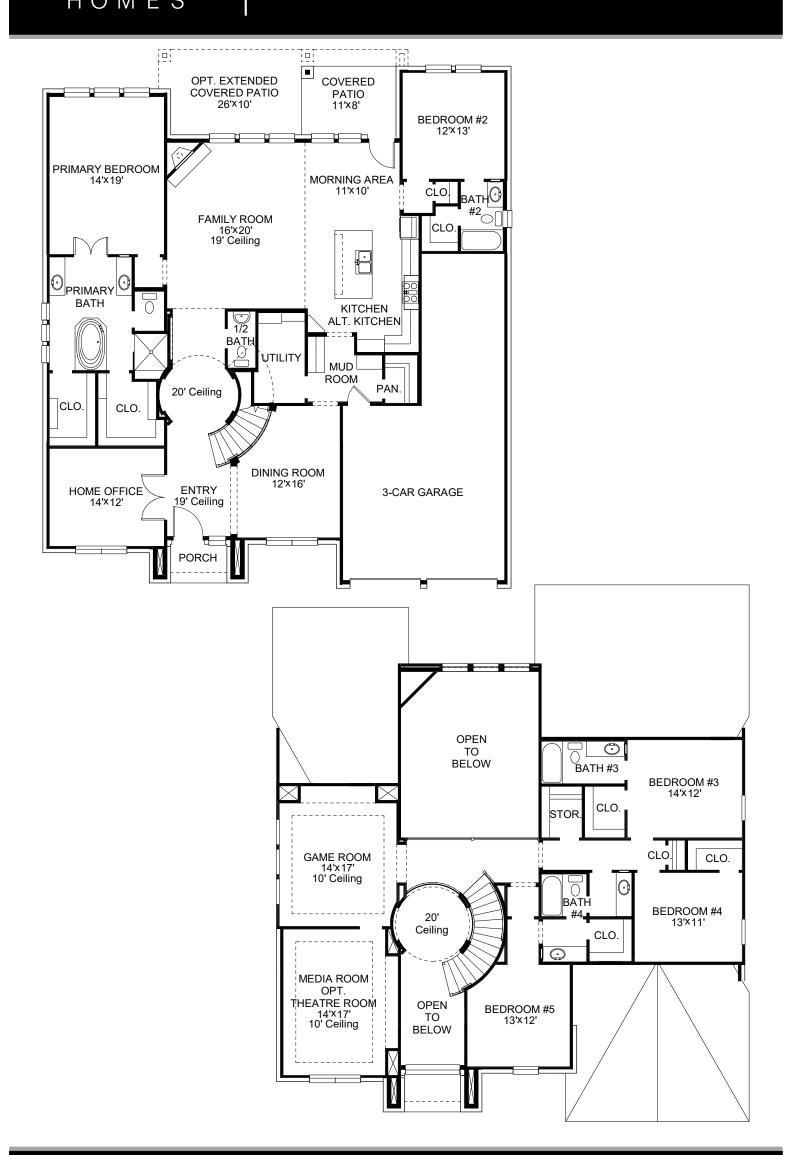

## **DESIGN 3791W**

This home contains approximately 3,791 square feet.\*

**DESIGN 3791W E-1** 

**DESIGN 3791W E-30** 

**DESIGN 3791W E-52** 

**DESIGN 3791W E-72** 

**DESIGN 3791W E-74** 

**DESIGN 3791W E-91** 

This design, as originally designed and prior to any changes you make, is estimated to yield approximately the number of square feet shown on page 1. All dimensions are approximate. Square footage may vary based on as-built dimensions, configurations, plan options and/or the method of calculation. Designs are not-to-scale, and are conceptual illustrations that may differ from construction plans or completed improvements. A design may depict features not available on all homesites or in all communities. Perry Homes reserves the right to make changes in plans and specifications, and to substitute material of similar quality. Prices, terms, promotions, plans, dimensions, features, options, amenities, elevations, designs, square footages, specifications, materials, and availability of homes or communities to change without notice or obligation. All obligations will be governed by a written contract. This design does not constitute a commitment to build a particular floor plan or home in any given community. Some floor plans, options, and/or elevations may not be available on certain homesites or in a particular community and may require additional charges. Please check with Perry Homes to verify current offerings in the communities on are considering. This rendering is the property of Perry Homes. LLC. Any reproduction or exhibition is strictly prohibited @ Perry Homes LLC. 2018