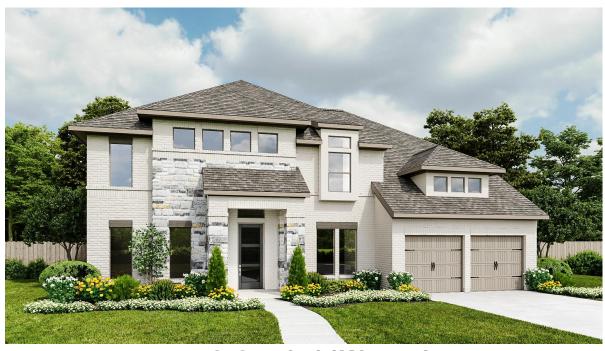

## **DESIGN 3791W**

This home contains approximately 3,791 square feet.\*

**DESIGN 3791W E-1** 

**DESIGN 3791W E-30** 

**DESIGN 3791W E-52** 

**DESIGN 3791W E-72** 

**DESIGN 3791W E-74** 

**DESIGN 3791W E-91** 