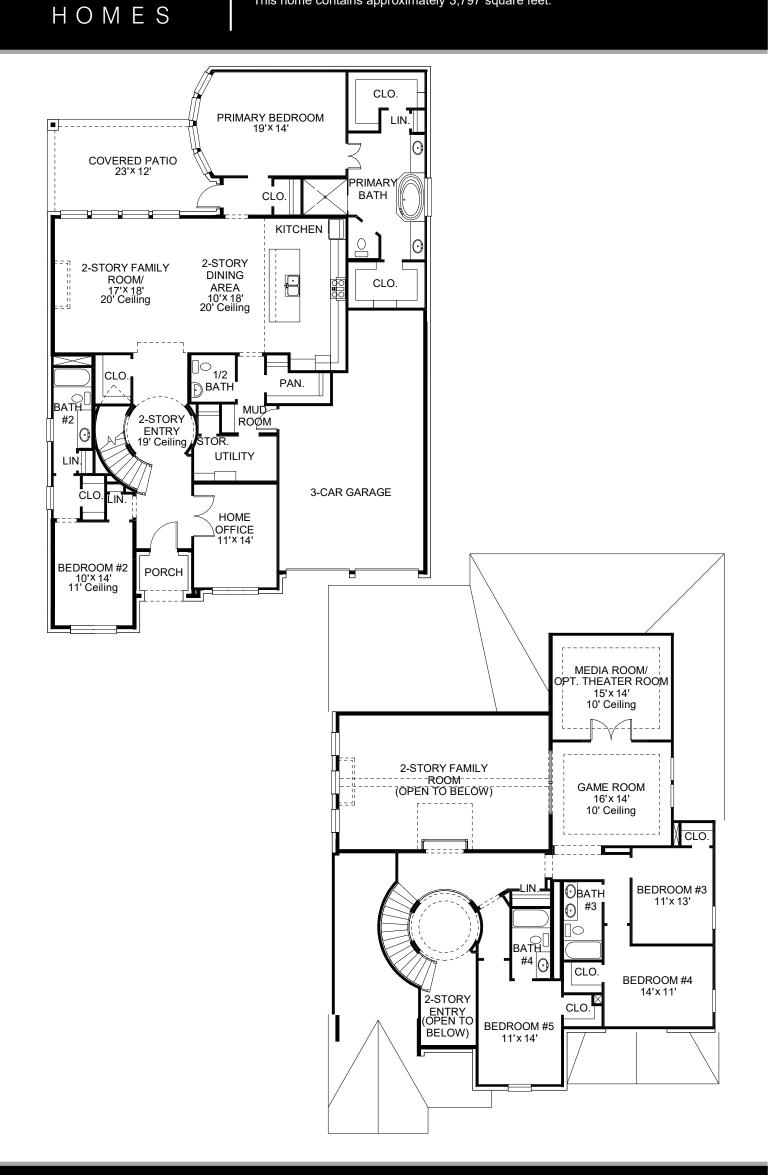

## DESIGN 3797W

PERRY\_

This home contains approximately 3,797 square feet.\*







## DESIGN 3797W E-1



# **DESIGN 3797W E-30**



#### **DESIGN 3797W E-50**

\*See Page 3 for Details and Disclaimers | © Perry Homes, LLC 2023 | 9/21/2023 9:54:42 AM (60' CL) PerryHomes.com





## **DESIGN 3797W E-90**

This design, as originally designed and prior to any changes you make, is estimated to yield approximately the number of square feet shown on page 1. All dimensions are approximate. Square footage may vary based on as-built dimensions, configurations, plan options and/or the method of calculation. Designs are not-to-scale, and are conceptual illustrations that may differ from construction plans or completed improvements. A design may depict features not available on all homesites or in all communities. Perry Homes reserves the right to make changes in plans and spe