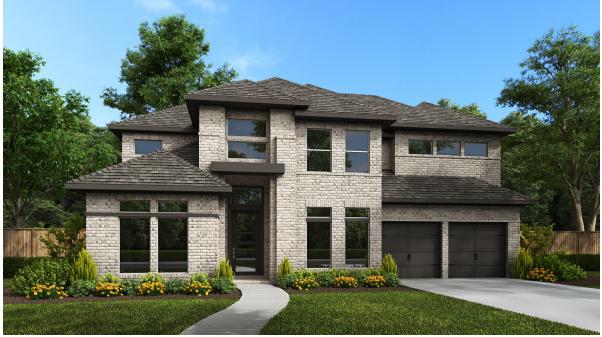

## DESIGN 3797W

PERRY\_

This home contains approximately 3,797 square feet.\*







## DESIGN 3797W E-1



# **DESIGN 3797W E-30**



#### **DESIGN 3797W E-50**

\*See Page 3 for Details and Disclaimers | © Perry Homes, LLC 2023 | 9/21/2023 9:54:42 AM (60' CL) PerryHomes.com





## **DESIGN 3797W E-90**

This design, as originally designed and prior to any changes you make, is estimated to yield approximately the number of square feet shown on page 1. All dimensions are approximate. Square footage may vary based on as-built dimensions, configurations, plan options and/or the method of calculation. Designs are not-to-scale, and are conceptual illustrations that may differ from construction plans or completed improvements. A design may depict features not available on all homesites or in all communities. Perry Homes reserves the right to make changes in plans and specifications, and to substit