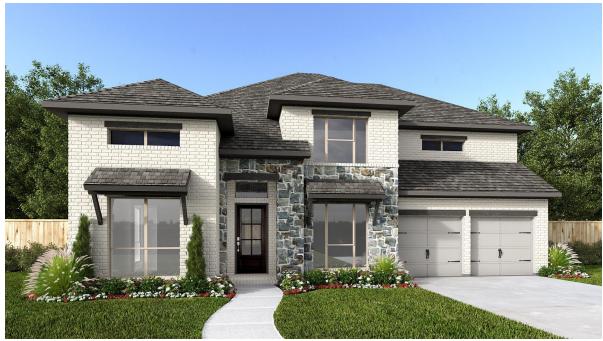

## DESIGN 3797W

PERRY\_

This home contains approximately 3,797 square feet.\*







## DESIGN 3797W E-1



# **DESIGN 3797W E-30**



#### **DESIGN 3797W E-50**

\*See Page 3 for Details and Disclaimers | © Perry Homes, LLC 2023 | 9/21/2023 9:54:42 AM (60' CL) PerryHomes.com





## **DESIGN 3797W E-90**

This design, as originally designed and prior to any changes you make, is estimated to yield approximately the number of square feet shown on page 1. All dimensions are approximate. Square footage may vary based on as-built dimensions, configurations, plan options and/or the method of calculation. Designs are not-to-scale, and are conceptual illustrations that may differ from construction plans or completed improvements. A design may depict features not available on all homesites or in all communities. Perry Homes reserves the right to make changes in plans and specifications, and to substitute material of similar quality. Prices, terms, promotions, plans, dimensions, features, options, amenities, elevations, designs, square footages, specifications, materials,