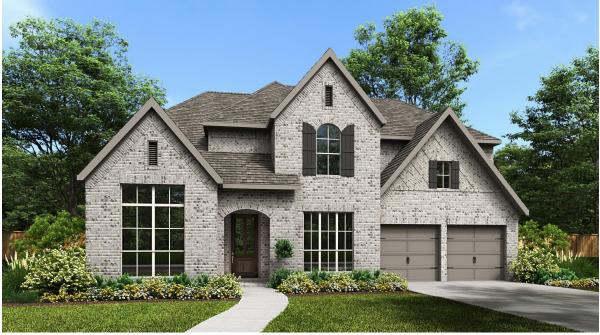

## DESIGN 3797W

PERRY\_

This home contains approximately 3,797 square feet.\*







## DESIGN 3797W E-1



# **DESIGN 3797W E-30**



#### **DESIGN 3797W E-50**

\*See Page 3 for Details and Disclaimers | © Perry Homes, LLC 2023 | 9/21/2023 9:54:42 AM (60' CL) PerryHomes.com





## **DESIGN 3797W E-90**

This design, as originally designed and prior to any changes you make, is estimated to yield approximately the number of square feet shown on page 1. All dimensions are approximate. Square footage may vary based on as-built dimensions, configurations, plan options and/or the method of calculation. Designs are not-to-scale, and are conceptual illustrations that may differ from construction plans or completed improvements. A design may depict features not available on all homesites or in all communities. Perry Homes reserves the right to make changes in plans and specifi