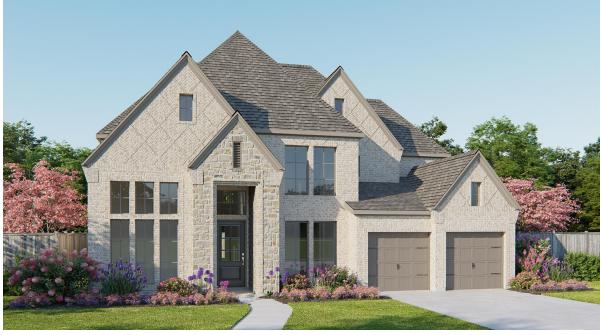

## **DESIGN 3800W**

This home contains approximately 3,800 square feet.\*

**DESIGN 3800W E-1** 

**DESIGN 3800W E-30** 