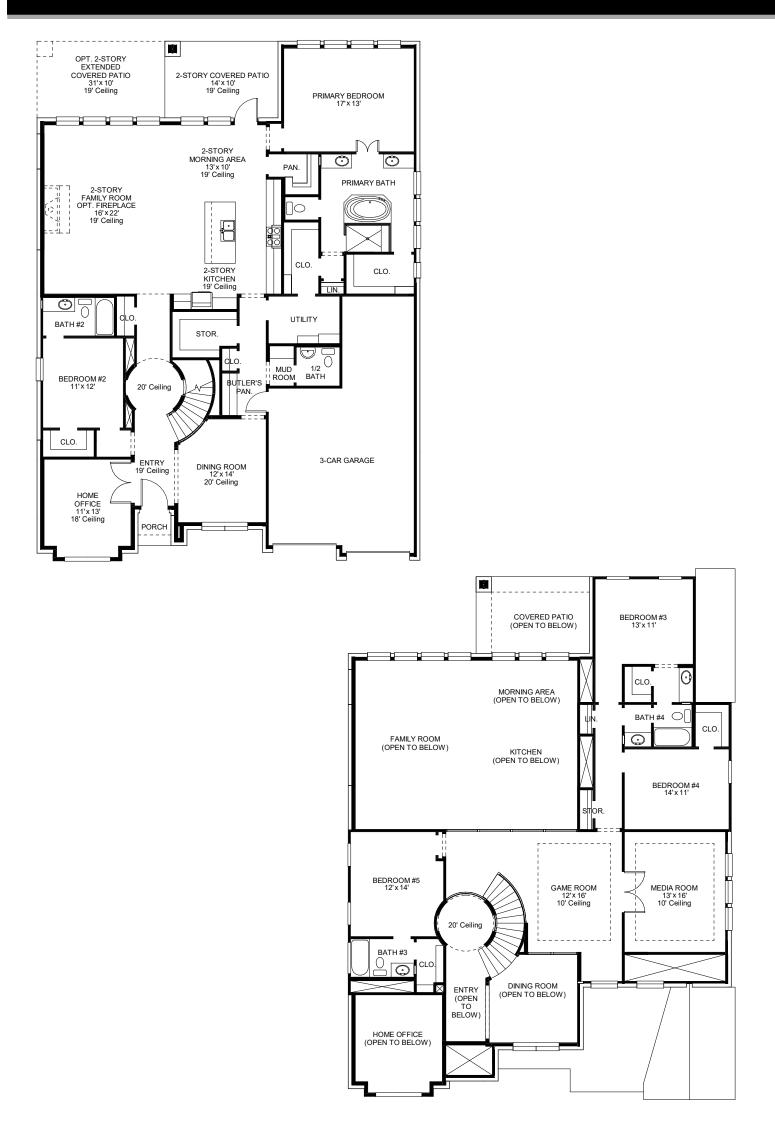

## **DESIGN 3800W**

This home contains approximately 3,800 square feet.\*

**DESIGN 3800W E-1** 

**DESIGN 3800W E-30** 