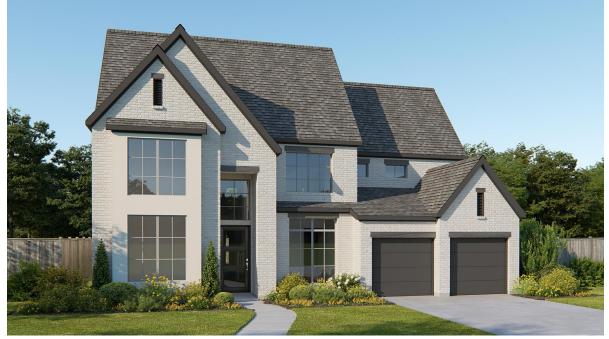

## **DESIGN 3800W**

This home contains approximately 3,800 square feet.\*

**DESIGN 3800W E-1** 

**DESIGN 3800W E-30** 