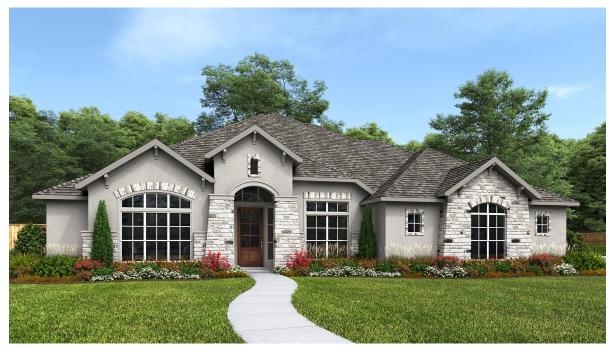

## **DESIGN 3860A**

This home contains approximately 3,860 square feet.\*

**DESIGN 3860A E-1** 

**DESIGN 3860A E-30** 

**DESIGN 3860A E-70** 

This design, as originally designed and prior to any changes you make, is estimated to yield approximately the number of square feet shown on page 1. All dimensions are approximate. Square footage may vary based on as-built dimensions, configurations, plan options and/or the method of calculation. Designs are not-to-scale, and are conceptual illustrations that may differ from construction plans or completed improvements. A design may depict features not available on all homesites or in all communities. Perry Homes reserves the right to make changes in plans and specifications, and to substitute material of similar quality. Prices, terms, promotions, plans, dimensions, features, options, amenities, elevations, designs, square footages, specifications, materials, and availability of homes or communities are subject to change without notice or obligation. All obligations will be governed by a written contract. This design does not constitute a commitment to build a particular floor plan or home in any given community Some floor plans, options, and/or elevations may not be available on certain homesites or in a particular community and may require additional charges. Please check with Perry Homes to verify current offerings in the communities are considering. This rendering is the property of Perry Homes II C. Any reproduction or exhibition is strictly prohibited @ Perry Homes II C. 2024