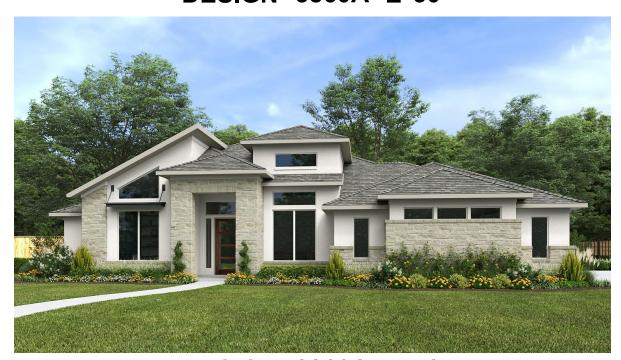

## **DESIGN 3860A**

This home contains approximately 3,860 square feet.\*

**DESIGN 3860A E-1** 

**DESIGN 3860A E-30** 

**DESIGN 3860A E-70** 

This design, as originally designed and prior to any changes you make, is estimated to yield approximately the number of square feet shown on page 1. All dimensions are approximate. Square footage may vary based on as-built dimensions, configurations, plan options and/or the method of calculation. Designs are not-to-scale, and are conceptual illustrations that may differ from construction plans or completed improvements. A design may depict features not available on all homesites or in all communities. Perry Homes reserves the right to make changes in plans and specifications, and to substitute material of similar quality. Prices, terms, promotions, plans, dimensions, features, options, amenities, elevations, designs, square footages, specifications, materials, and availability of homes or communities are subject to change without notice or obligation. All obligations will be governed by a written contract. This design does not constitute a commitment to build a particular floor plan or home in any given community Some floor plans, options, and/or elevations may not be available on certain homesites or in a particular community and may require additional charges. Please check with Perry Homes to verify current offerings in the communities are considering. This rendering is the property of Perry Homes II C. Any reproduction or exhibition is strictly prohibited @ Perry Homes II C. 2024