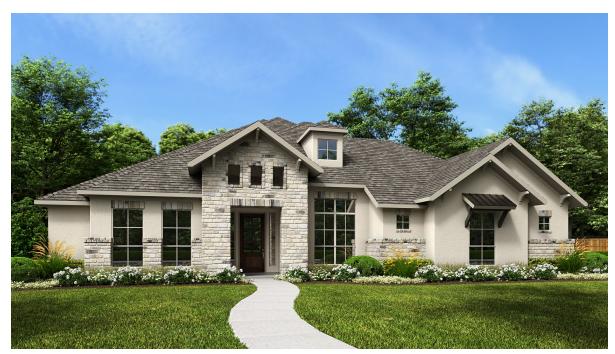

## **DESIGN 3860A**

This home contains approximately 3,860 square feet.\*

**DESIGN 3860A E-1** 

**DESIGN 3860A E-30** 

**DESIGN 3860A E-70** 

This design, as originally designed and prior to any changes you make, is estimated to yield approximately the number of square feet shown on page 1. All dimensions are approximate. Square footage may vary based on as-built dimensions, configurations, plan options and/or the method of calculation. Designs are not-to-scale, and are conceptual illustrations that may differ from construction plans or completed improvements. A design may depict features not available on all homesites or in all communities. Perry Homes reserves the right to make changes in plans and specifications, and to substitute material of similar quality. Prices, terms, promotions, plans, dimensions, features, options, amenities, elevations, designs, square footages, specifications, materials, and availability of homes or communities are subject to change without notice or obligation. All obligations will be governed by a written contract. This design does not constitute a commitment to build a particular floor plan or home in any given community Some floor plans, options, and/or elevations may not be available on certain homesites or in a particular community and may require additional charges. Please check with Perry Homes to verify current offerings in the communities are considering. This rendering is the property of Perry Homes II C. Any reproduction or exhibition is strictly prohibited @ Perry Homes II C. 2024