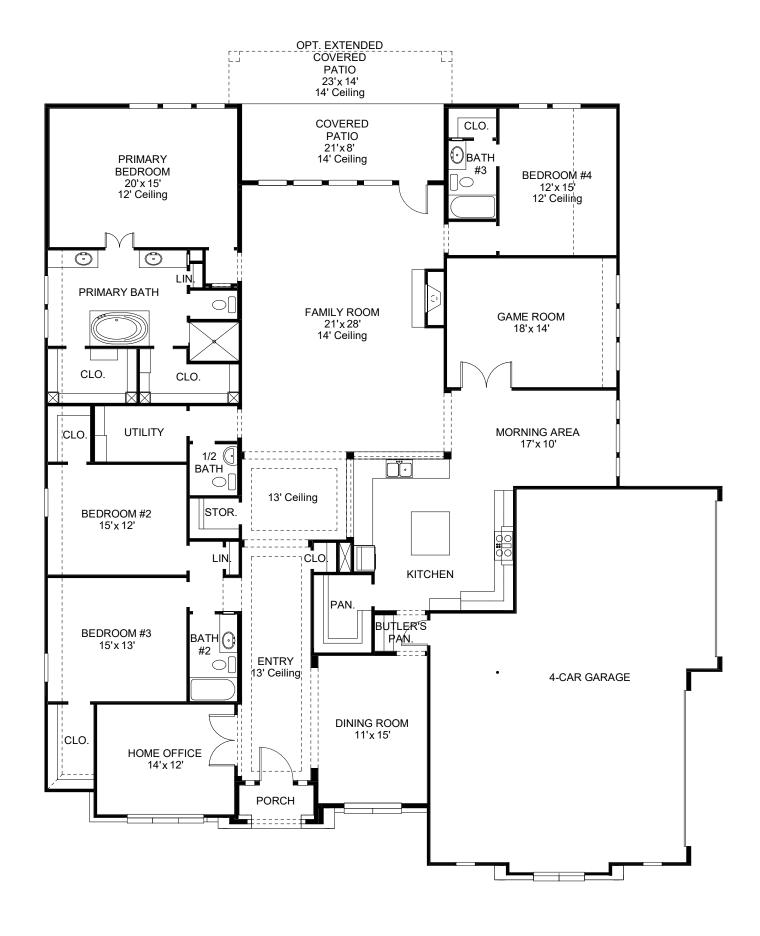

## **DESIGN 3860A**

This home contains approximately 3,860 square feet.\*

**DESIGN 3860A E-1** 

**DESIGN 3860A E-30** 

**DESIGN 3860A E-70** 

This design, as originally designed and prior to any changes you make, is estimated to yield approximately the number of square feet shown on page 1. All dimensions are approximate. Square footage may vary based on as-built dimensions, configurations, plan options and/or the method of calculation. Designs are not-to-scale, and are conceptual illustrations that may differ from construction plans or completed improvements. A design may depict features not available on all homesites or in all communities. Perry Homes reserves the right to make changes in plans and specifications, and to substitute material of similar quality. Prices, terms, promotions, plans, dimensions, features, options, amenities, elevations, designs, square footages, specifications, materials, and availability of homes or communities are subject to change without notice or obligation. All obligations will be governed by a written contract. This design does not constitute a commitment to build a particular floor plan or home in any given community Some floor plans, options, and/or elevations may not be available on certain homesites or in a particular community and may require additional charges. Please check with Perry Homes to verify current offerings in the communities are considering. This rendering is the property of Perry Homes II C. Any reproduction or exhibition is strictly prohibited @ Perry Homes II C. 2024