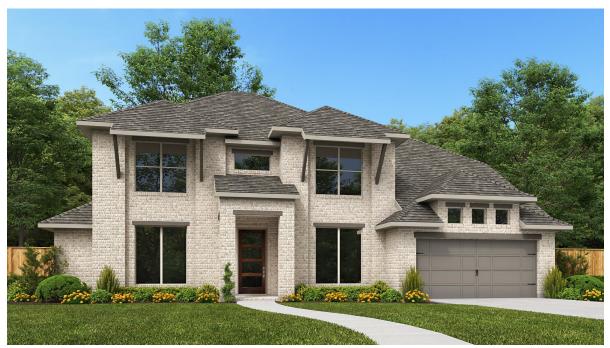

## **DESIGN 3917P**

This home contains approximately 3,917 square feet.\*

**Design 3917P E-1** 

**Design 3917P E-30** 

In sesignt, as originarily designed and prior to any charges you make, is estimated to yield approximately fire further of square reox, stourn of page 1. All dimensions are approximate. Square rook vary based on as-built dimensions, configurations, plan options and/or the method of calculation. Designs are not-to-scale, and are conceptual illustrations that may depict features not available on all homesites or in all communities. Perry Homes reserves the right to make changes in plans and specifications, and to substitute material of similar quality. Prices, terms, promotions, plans, dimensions, features, options, amenities, elevations, designs, square footages, specifications, materials, and availability of homes or communities are subject to change without notice or obligation. All obligations will be governed by a written contract. This design does not constitute a commitment to build a particular floor plan or home in any given community. Some floor plans, options, and/or elevations may not be available on certain homesites or in a particular community and may require additional charges. Please check with Perry Homes to verify current offerings in the communities you are considering. This rendering is the property of Perry Homes, LLC. Any reproduction or exhibition is strictly prohibited. © Perry Homes, LLC 2023