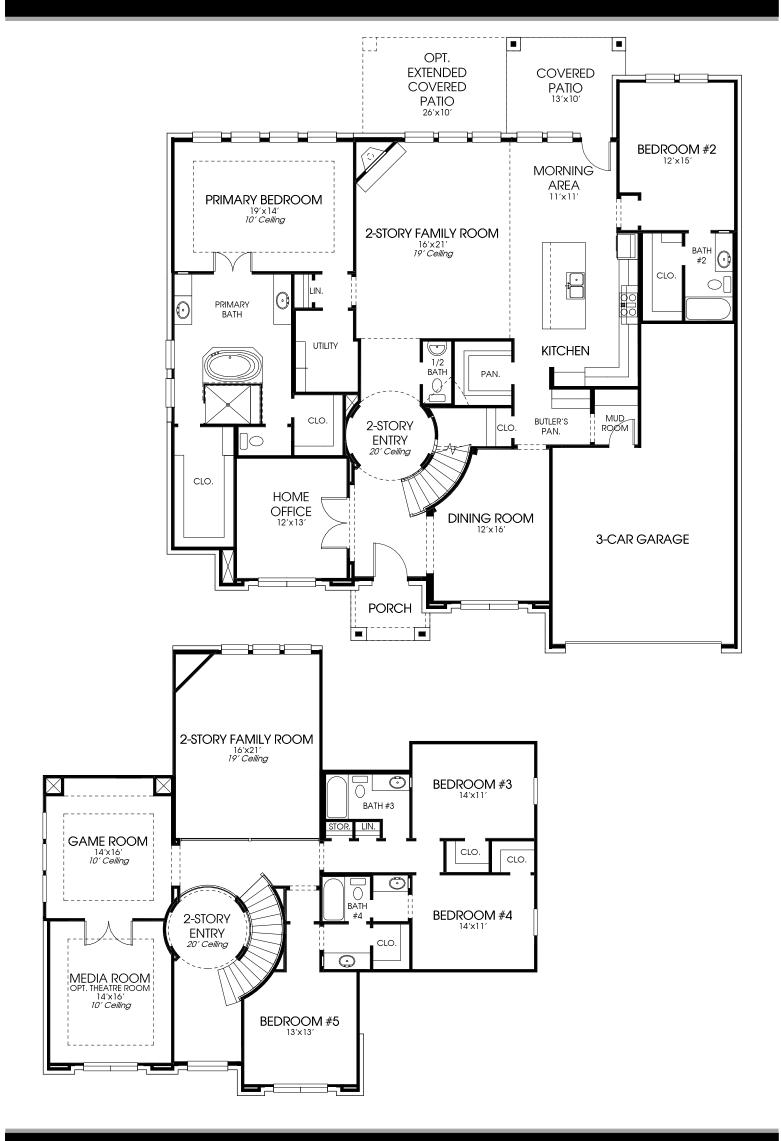

## **DESIGN 3917P**

This home contains approximately 3,917 square feet.\*

**Design 3917P E-1** 

**Design 3917P E-30** 

In sesignt, as originarily designed and prior to any charges you make, is estimated to yield approximately fire further of square reox, stourn of page 1. All dimensions are approximate. Square rook vary based on as-built dimensions, configurations, plan options and/or the method of calculation. Designs are not-to-scale, and are conceptual illustrations that may depict features not available on all homesites or in all communities. Perry Homes reserves the right to make changes in plans and specifications, and to substitute material of similar quality. Prices, terms, promotions, plans, dimensions, features, options, amenities, elevations, designs, square footages, specifications, materials, and availability of homes or communities are subject to change without notice or obligation. All obligations will be governed by a written contract. This design does not constitute a commitment to build a particular floor plan or home in any given community. Some floor plans, options, and/or elevations may not be available on certain homesites or in a particular community and may require additional charges. Please check with Perry Homes to verify current offerings in the communities you are considering. This rendering is the property of Perry Homes, LLC. Any reproduction or exhibition is strictly prohibited. © Perry Homes, LLC 2023