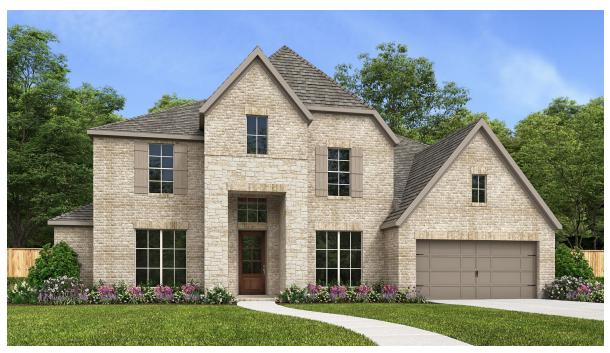

## **DESIGN 3917P**

This home contains approximately 3,917 square feet.\*

**Design 3917P E-1** 

**Design 3917P E-30** 

In sesignt, as originarily designed and prior to any charges you make, is estimated to yield approximately fire further of square reox, stourn of page 1. All dimensions are approximate. Square rook vary based on as-built dimensions, configurations, plan options and/or the method of calculation. Designs are not-to-scale, and are conceptual illustrations that may depict features not available on all homesites or in all communities. Perry Homes reserves the right to make changes in plans and specifications, and to substitute material of similar quality. Prices, terms, promotions, plans, dimensions, features, options, amenities, elevations, designs, square footages, specifications, materials, and availability of homes or communities are subject to change without notice or obligation. All obligations will be governed by a written contract. This design does not constitute a commitment to build a particular floor plan or home in any given community. Some floor plans, options, and/or elevations may not be available on certain homesites or in a particular community and may require additional charges. Please check with Perry Homes to verify current offerings in the communities you are considering. This rendering is the property of Perry Homes, LLC. Any reproduction or exhibition is strictly prohibited. © Perry Homes, LLC 2023