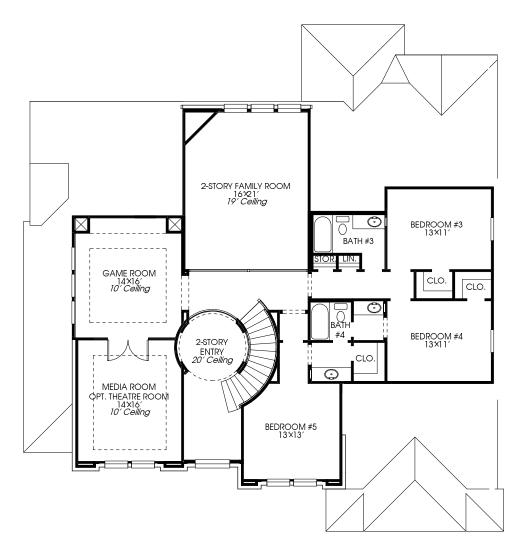

## **DESIGN 3917W**

This home contains approximately 3,917 square feet.\*

**DESIGN 3917W E-1** 

**DESIGN 3917W E-30** 

**DESIGN 3917W E-32** 

**DESIGN 3917W E-90** 

This design, as originally designed and prior to any changes you make, is estimated to yield approximately the number of square feet shown on page 1. All dimensions are approximate. Square footage may vary based on as-built dimensions, configurations, plan options and/or the method calculation. Designs are not-to-scale, and are conceptual illustrations that may differ from construction plans or completed improvements. A design may depict features not available on all homesites or in all communities. Perry Homes reserves the right to make changes in plans and specifications, and to substitute material of similar quality. Prices, terms, promotions, plans, dimensions, features, options, amenities, elevations, designs, square footages, specifications, materials, and availability of homes or communities are subject to change without notice or obligations. All obligations will be governed by a written contract. This design does not constitute a commitment to build a particular floor plan or home in any given community Some floor plans, options, and/or elevations may not be available on certain homesites or in a particular community and may require additional charges. Please check with Perry Homes to verify current offerings in the communities you are considering. This rendering is the property of Perry Homes, LLC. Any reproduction or exhibition is strictly prohibited. Perry Homes, LLC 2023