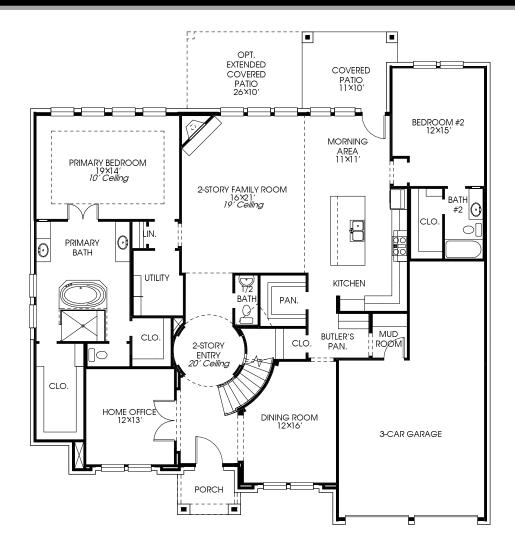

## **DESIGN 3917W**

This home contains approximately 3,917 square feet.\*

**DESIGN 3917W E-1** 

**DESIGN 3917W E-30** 

**DESIGN 3917W E-32** 

**DESIGN 3917W E-90** 

This design, as originally designed and prior to any changes you make, is estimated to yield approximately the number of square feet shown on page 1. All dimensions are approximate. Square footage may vary based on as-built dimensions, configurations, plan options and/or the method calculation. Designs are not-to-scale, and are conceptual illustrations that may differ from construction plans or completed improvements. A design may depict features not available on all homesites or in all communities. Perry Homes reserves the right to make changes in plans and specifications, and to substitute material of similar quality. Prices, terms, promotions, plans, dimensions, features, options, amenities, elevations, designs, square footages, specifications, materials, and availability of homes or communities are subject to change without notice or obligations. All obligations will be governed by a written contract. This design does not constitute a commitment to build a particular floor plan or home in any given community Some floor plans, options, and/or elevations may not be available on certain homesites or in a particular community and may require additional charges. Please check with Perry Homes to verify current offerings in the communities you are considering. This rendering is the property of Perry Homes, LLC. Any reproduction or exhibition is strictly prohibited. Perry Homes, LLC 2023