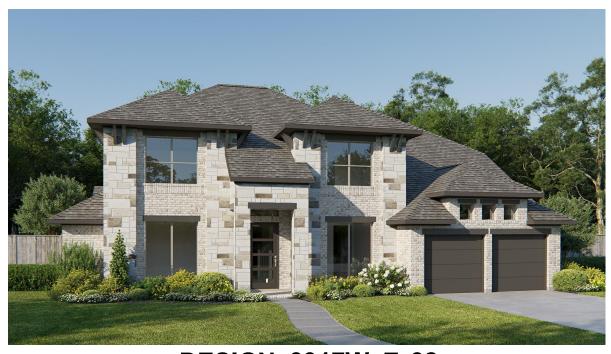

## **DESIGN 3917W**

This home contains approximately 3,917 square feet.\*

**DESIGN 3917W E-1** 

**DESIGN 3917W E-30** 

**DESIGN 3917W E-32** 

**DESIGN 3917W E-90** 

This design, as originally designed and prior to any changes you make, is estimated to yield approximately the number of square feet shown on page 1. All dimensions are approximate. Square footage may vary based on as-built dimensions, configurations, plan options and/or the method of calculation. Designs are not-to-scale, and are conceptual illustrations that may differ from construction plans or completed improvements. A design may depict features not available on all homesites or in all communities. Perry Homes reserves the right to make changes in plans and specifications, and to substitute material of similar quality. Prices, terms, promotions, plans, dimensions, features, options, amenities, elevations, designs, square footages, specifications, materials, and availability of homes or communities are subject to change without notice or obligation. All obligations will be governed by a written contract. This design does not constitute a commitment to build a particular floor plan or home in any given community some plans, options, and/or elevations may not be available on certain homesites or in a particular community and may require additional charges. Please check with Perry Homes to verify current offerings in the communities you are considering. This rendering is the property of Perry Homes, LLC. Any reproduction or exhibition is strictly prohibited. © Perry Homes, LLC 2023