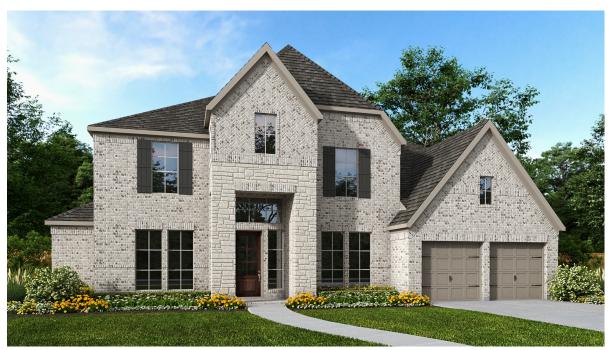

## **DESIGN 3917W**

This home contains approximately 3,917 square feet.\*

**DESIGN 3917W E-1** 

**DESIGN 3917W E-30** 

**DESIGN 3917W E-32** 

**DESIGN 3917W E-90** 

This design, as originally designed and prior to any changes you make, is estimated to yield approximately the number of square feet shown on page 1. All dimensions are approximate. Square footage may vary based on as-built dimensions, configurations, plan options and/or the method of calculation. Designs are not-to-scale, and are conceptual illustrations that may differ from construction plans or completed improvements. A design may depict features not available on all homesites or in all communities. Perry Homes reserves the right to make changes in plans and specifications, and to substitute material of similar quality. Prices, terms, promotions, plans, dimensions, features, options, amenities, elevations, designs, square footages, specifications, materials, and availability of homes or communities are subject to change without notice or obligation. All obligations will be governed by a written contract. This design does not constitute a commitment to build a particular floor plan or home in any given community some plans, options, and/or elevations may not be available on certain homesites or in a particular community and may require additional charges. Please check with Perry Homes to verify current offerings in the communities you are considering. This rendering is the property of Perry Homes, LLC. Any reproduction or exhibition is strictly prohibited. © Perry Homes, LLC 2023