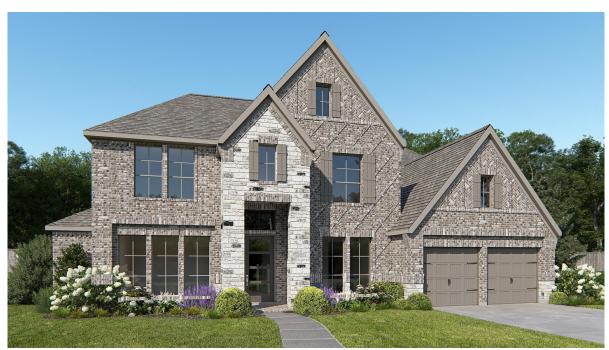

## **DESIGN 3917W**

This home contains approximately 3,917 square feet.\*

**DESIGN 3917W E-1** 

**DESIGN 3917W E-30** 

**DESIGN 3917W E-32** 

**DESIGN 3917W E-90** 

This design, as originally designed and prior to any changes you make, is estimated to yield approximately the number of square feet shown on page 1. All dimensions are approximate. Square footage may vary based on as-built dimensions, configurations, plan options and/or the method of calculation. Designs are not-to-scale, and are conceptual illustrations that may differ from construction plans or completed improvements. A design may depict features not available on all homesites or in all communities. Perry Homes reserves the right to make changes in plans and specifications, and to substitute material of similar quality. Prices, terms, promotions, plans, dimensions, features, options, amenities, elevations, designs, square footages, specifications, materials, and availability of homes or communities are subject to change without notice or obligation. All obligations will be governed by a written contract. This design does not constitute a commitment to build a particular floor plan or home in any given community some plans, options, and/or elevations may not be available on certain homesites or in a particular community and may require additional charges. Please check with Perry Homes to verify current offerings in the communities you are considering. This rendering is the property of Perry Homes, LLC. Any reproduction or exhibition is strictly prohibited. © Perry Homes, LLC 2023