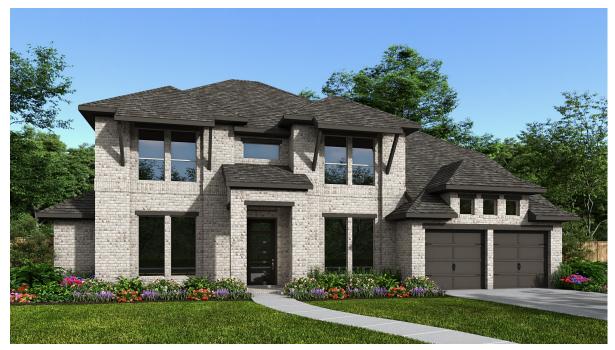

## **DESIGN 3917W**

This home contains approximately 3,917 square feet.\*

**DESIGN 3917W E-1** 

**DESIGN 3917W E-30** 

**DESIGN 3917W E-32** 

**DESIGN 3917W E-90** 

This design, as originally designed and prior to any changes you make, is estimated to yield approximately the number of square feet shown on page 1. All dimensions are approximate. Square footage may vary based on as-built dimensions, configurations, plan options and/or the method of calculation. Designs are not-to-scale, and are conceptual illustrations that may differ from construction plans or completed improvements. A design may depict features not available on all homesites or in all communities. Perry Homes reserves the right to make changes in plans and specifications, and to substitute material of similar quality. Prices, terms, promotions, plans, dimensions, features, options, amenities, elevations, designs, square footages, specifications, materials, and availability of homes or communities are subject to change without notice or obligation. All obligations will be governed by a written contract. This design does not constitute a commitment to build a particular floor plan or home in any given community some plans, options, and/or elevations may not be available on certain homesites or in a particular community and may require additional charges. Please check with Perry Homes to verify current offerings in the communities you are considering. This rendering is the property of Perry Homes, LLC. Any reproduction or exhibition is strictly prohibited. © Perry Homes, LLC 2023