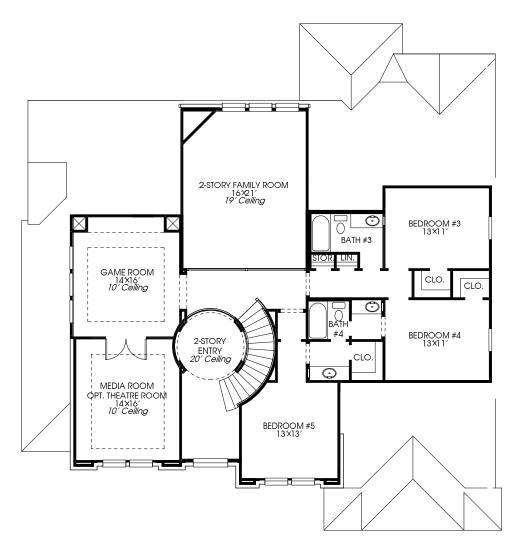

## **DESIGN 3917W**

This home contains approximately 3,917 square feet.\*

**DESIGN 3917W E-1** 

**DESIGN 3917W E-30** 

**DESIGN 3917W E-32** 

**DESIGN 3917W E-90** 

This design, as originally designed and prior to any changes you make, is estimated to yield approximately the number of square feet shown on page 1. All dimensions are approximate. Square footage may vary based on as-built dimensions, configurations, plan options and/or the method of calculation. Designs are not-to-scale, and are conceptual illustrations that may differ from construction plans or completed improvements. A design may depict features not available on all homesites or in all communities. Perry Homes reserves the right to make changes in plans and specifications, and to substitute material of similar quality. Prices, terms, promotions, plans, dimensions, features, options, amenities, elevations, designs, square footages, specifications, materials, and availability of homes or communities are subject to change without notice or obligation. All obligations will be governed by a written contract. This design does not constitute a commitment to build a particular floor plan or home in any given community some plans, options, and/or elevations may not be available on certain homesites or in a particular community and may require additional charges. Please check with Perry Homes to verify current offerings in the communities you are considering. This rendering is the property of Perry Homes, LLC. Any reproduction or exhibition is strictly prohibited. © Perry Homes, LLC 2023