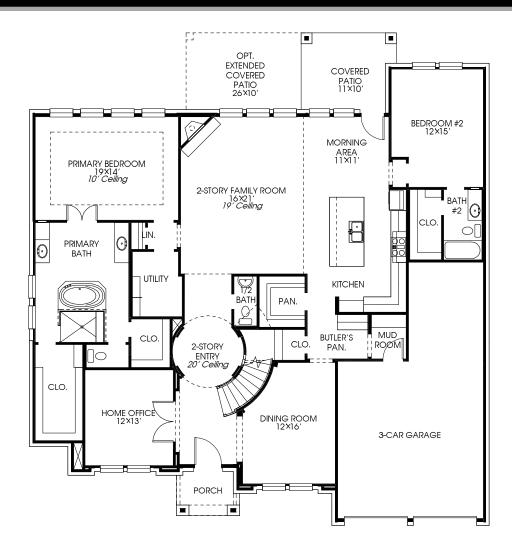

## **DESIGN 3917W**

This home contains approximately 3,917 square feet.\*

**DESIGN 3917W E-1** 

**DESIGN 3917W E-30** 

**DESIGN 3917W E-32** 

**DESIGN 3917W E-90** 

This design, as originally designed and prior to any changes you make, is estimated to yield approximately the number of square feet shown on page 1. All dimensions are approximate. Square footage may vary based on as-built dimensions, configurations, plan options and/or the method of calculation. Designs are not-to-scale, and are conceptual illustrations that may differ from construction plans or completed improvements. A design may depict features not available on all homesites or in all communities. Perry Homes reserves the right to make changes in plans and specifications, and to substitute material of similar quality. Prices, terms, promotions, plans, dimensions, features, options, amenities, elevations, designs, square footages, specifications, materials, and availability of homes or communities are subject to change without notice or obligation. All obligations will be governed by a written contract. This design does not constitute a commitment to build a particular floor plan or home in any given community some plans, options, and/or elevations may not be available on certain homesites or in a particular community and may require additional charges. Please check with Perry Homes to verify current offerings in the communities you are considering. This rendering is the property of Perry Homes, LLC. Any reproduction or exhibition is strictly prohibited. © Perry Homes, LLC 2023