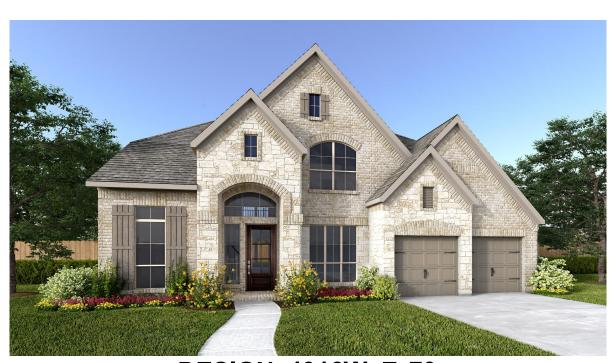

## **DESIGN 4016W**

This home contains approximately 4,016 square feet.\*

**DESIGN 4016W E-1** 

**DESIGN 4016W E-30** 

**DESIGN 4016W E-50** 

**DESIGN 4016W E-51** 

**DESIGN 4016W E-70** 

This design, as originally designed and prior to any changes you make, is estimated to yield approximately the number of square feet shown on page 1. All dimensions are approximate. Square footage may a pased on as-built dimensions, configurations, plan options and/or the method of calculation. Designs are not-to-scale, and are conceptual illustrations that may differ from construction plans or completed improvements. A design may depict features not available on all homesites or in all communities. Perry Homes reserves the right to make changes in plans and specifications, and to substitute material or similar quality. Prices, terms, promotions, plans, dimensions, features, options, amenities, elevations, designs, square footages, specifications, materials, and availability of homes or communities are subject to change without notice or obligation. All obligations will be governed by a written contract. This design does not constitute a commitment to build a particular floor plan or home in any given community. Some floor plans, and/or elevations may not be available on certain homesites or in a particular community and may require additional charges. Please check with Perry Homes to verify current offerings in the communities you are considering. This rendering is the property of Perry Homes. LLC. Any reproduction or exhibition is strictly prophibited. @ Perry Homes LLC. 2023