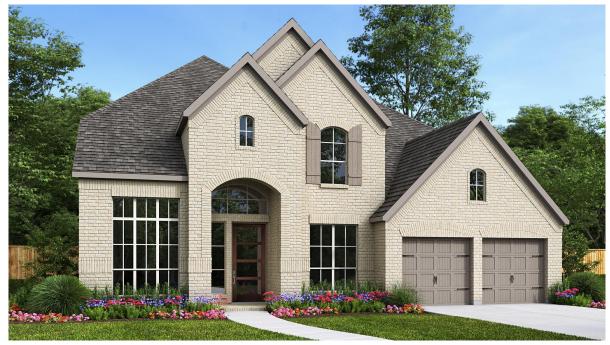

## **DESIGN 4016W**

This home contains approximately 4,016 square feet.\*

**DESIGN 4016W E-1** 

**DESIGN 4016W E-30** 

**DESIGN 4016W E-50** 

**DESIGN 4016W E-51** 

**DESIGN 4016W E-70** 

This design, as originally designed and prior to any changes you make, is estimated to yield approximately the number of square feet shown on page 1. All dimensions are approximate. Square footage may a pased on as-built dimensions, configurations, plan options and/or the method of calculation. Designs are not-to-scale, and are conceptual illustrations that may differ from construction plans or completed improvements. A design may depict features not available on all homesites or in all communities. Perry Homes reserves the right to make changes in plans and specifications, and to substitute material or similar quality. Prices, terms, promotions, plans, dimensions, features, options, amenities, elevations, designs, square footages, specifications, materials, and availability of homes or communities are subject to change without notice or obligation. All obligations will be governed by a written contract. This design does not constitute a commitment to build a particular floor plan or home in any given community. Some floor plans, and/or elevations may not be available on certain homesites or in a particular community and may require additional charges. Please check with Perry Homes to verify current offerings in the communities you are considering. This rendering is the property of Perry Homes. LLC. Any reproduction or exhibition is strictly prophibited. @ Perry Homes LLC. 2023