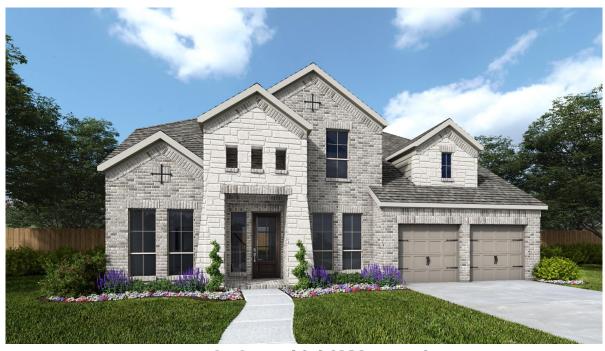

## **DESIGN 4016W**

This home contains approximately 4,016 square feet.\*

**DESIGN 4016W E-1** 

**DESIGN 4016W E-30** 

**DESIGN 4016W E-50** 

**DESIGN 4016W E-51** 

**DESIGN 4016W E-70** 

This design, as originally designed and prior to any changes you make, is estimated to yield approximately the number of square feet shown on page 1. All dimensions are approximate. Square footage may a pased on as-built dimensions, configurations, plan options and/or the method of calculation. Designs are not-to-scale, and are conceptual illustrations that may differ from construction plans or completed improvements. A design may depict features not available on all homesites or in all communities. Perry Homes reserves the right to make changes in plans and specifications, and to substitute material or similar quality. Prices, terms, promotions, plans, dimensions, features, options, amenities, elevations, designs, square footages, specifications, materials, and availability of homes or communities are subject to change without notice or obligation. All obligations will be governed by a written contract. This design does not constitute a commitment to build a particular floor plan or home in any given community. Some floor plans, and/or elevations may not be available on certain homesites or in a particular community and may require additional charges. Please check with Perry Homes to verify current offerings in the communities you are considering. This rendering is the property of Perry Homes. LLC. Any reproduction or exhibition is strictly prophibited. @ Perry Homes LLC. 2023