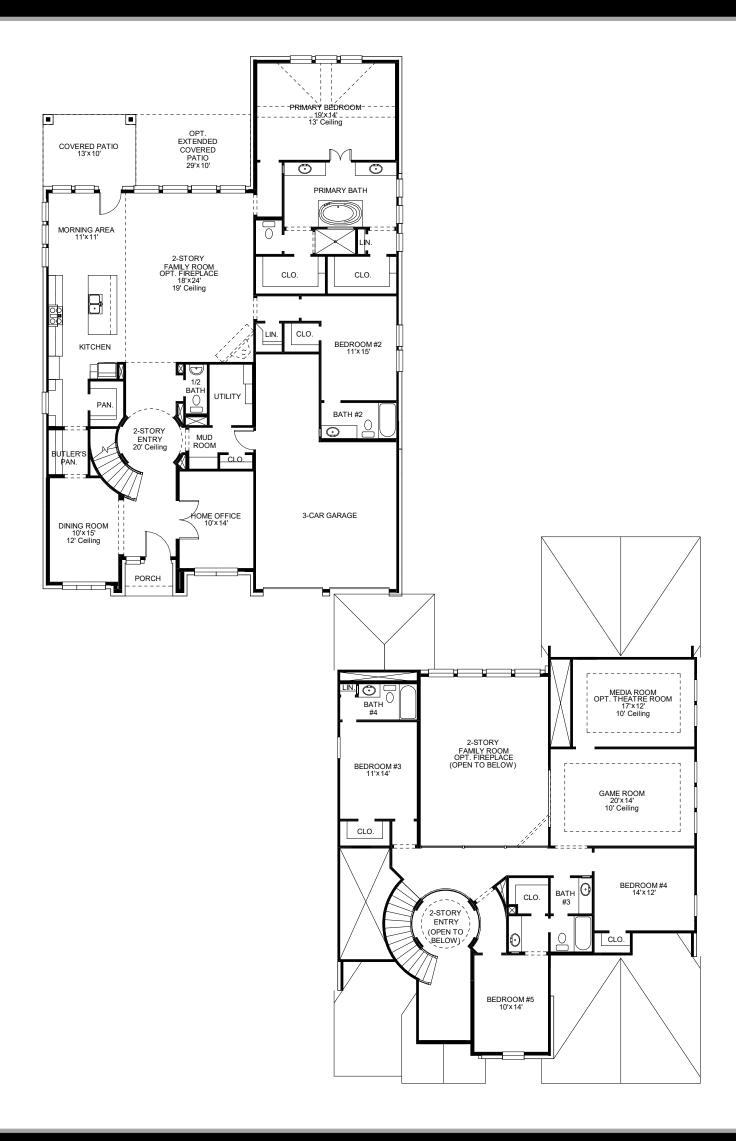

## **DESIGN 4016W**

This home contains approximately 4,016 square feet.\*

**DESIGN 4016W E-1** 

**DESIGN 4016W E-30** 

**DESIGN 4016W E-50** 

**DESIGN 4016W E-51** 

**DESIGN 4016W E-70** 

This design, as originally designed and prior to any changes you make, is estimated to yield approximately the number of square feet shown on page 1. All dimensions are approximate. Square footage may a pased on as-built dimensions, configurations, plan options and/or the method of calculation. Designs are not-to-scale, and are conceptual illustrations that may differ from construction plans or completed improvements. A design may depict features not available on all homesites or in all communities. Perry Homes reserves the right to make changes in plans and specifications, and to substitute material or similar quality. Prices, terms, promotions, plans, dimensions, features, options, amenities, elevations, designs, square footages, specifications, materials, and availability of homes or communities are subject to change without notice or obligation. All obligations will be governed by a written contract. This design does not constitute a commitment to build a particular floor plan or home in any given community. Some floor plans, and/or elevations may not be available on certain homesites or in a particular community and may require additional charges. Please check with Perry Homes to verify current offerings in the communities you are considering. This rendering is the property of Perry Homes. LLC. Any reproduction or exhibition is strictly prophibited. @ Perry Homes LLC. 2023