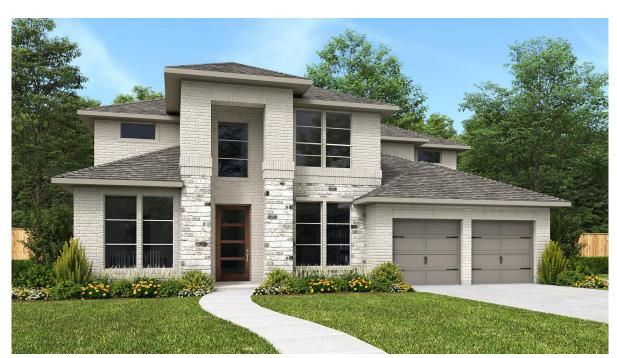

## **DESIGN 4016W**

This home contains approximately 4,016 square feet.\*

**DESIGN 4016W E-1** 

**DESIGN 4016W E-30** 

**DESIGN 4016W E-50** 

**DESIGN 4016W E-51** 

**DESIGN 4016W E-70** 

This design, as originally designed and prior to any changes you make, is estimated to yield approximately the number of square feet shown on page 1. All dimensions are approximate. Square footage may a pased on as-built dimensions, configurations, plan options and/or the method of calculation. Designs are not-to-scale, and are conceptual illustrations that may differ from construction plans or completed improvements. A design may depict features not available on all homesites or in all communities. Perry Homes reserves the right to make changes in plans and specifications, and to substitute material or similar quality. Prices, terms, promotions, plans, dimensions, features, options, amenities, elevations, designs, square footages, specifications, materials, and availability of homes or communities are subject to change without notice or obligation. All obligations will be governed by a written contract. This design does not constitute a commitment to build a particular floor plan or home in any given community. Some floor plans, and/or elevations may not be available on certain homesites or in a particular community and may require additional charges. Please check with Perry Homes to verify current offerings in the communities you are considering. This rendering is the property of Perry Homes. LLC. Any reproduction or exhibition is strictly prophibited. @ Perry Homes LLC. 2023