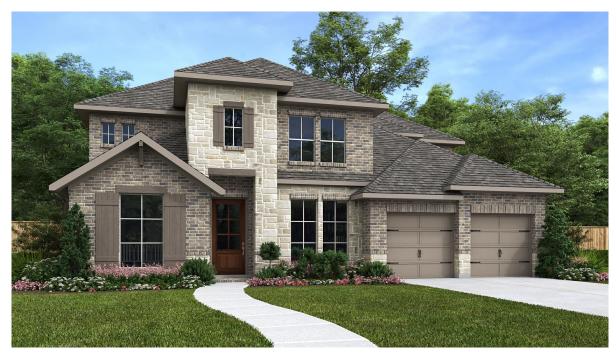

## **DESIGN 4016W**

This home contains approximately 4,016 square feet.\*

**DESIGN 4016W E-1** 

**DESIGN 4016W E-30** 

**DESIGN 4016W E-50** 

**DESIGN 4016W E-51** 

**DESIGN 4016W E-70** 

This design, as originally designed and prior to any changes you make, is estimated to yield approximately the number of square feet shown on page 1. All dimensions are approximate. Square footage may a pased on as-built dimensions, configurations, plan options and/or the method of calculation. Designs are not-to-scale, and are conceptual illustrations that may differ from construction plans or completed improvements. A design may depict features not available on all homesites or in all communities. Perry Homes reserves the right to make changes in plans and specifications, and to substitute material or similar quality. Prices, terms, promotions, plans, dimensions, features, options, amenities, elevations, designs, square footages, specifications, materials, and availability of homes or communities are subject to change without notice or obligation. All obligations will be governed by a written contract. This design does not constitute a commitment to build a particular floor plan or home in any given community. Some floor plans, and/or elevations may not be available on certain homesites or in a particular community and may require additional charges. Please check with Perry Homes to verify current offerings in the communities you are considering. This rendering is the property of Perry Homes. LLC. Any reproduction or exhibition is strictly prophibited. @ Perry Homes LLC. 2023