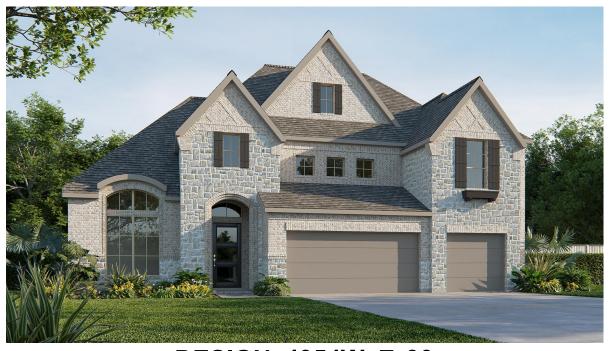

## **DESIGN 4054W**

This home contains approximately 4,054 square feet.\*

**DESIGN 4054W E-1** 

**DESIGN 4054W E-51** 

**DESIGN 4054W E-90** 

This design, as originally designed and prior to any changes you make, is estimated to yield approximately the number of square feet shown on page 1. All dimensions are approximate. Square footage may vary based on as-built dimensions, configurations, plan options and/or the method of calculation. Designs are not-to-scale, and are conceptual illustrations that may differ from construction plans or completed improvements. A design may depict features not available on all homesites or in all communities. Perry Homes reserves the right to make changes in plans and specifications, and to substitute material of similar quality. Prices, terms, promotions, plans, dimensions, features, options, amenities, elevations, designs, square footages, specifications, materials, and availability of homes or communities are subject to change without notice or obligation. All obligations will be governed by a written contract. This design does not constitute a commitment to build a particular floor plan or home in any given community Some floor plans, options, and/or elevations may not be available on certain homesites or in a particular community and may require additional charges. Please check with Perry Homes to verify current offerings in the communities you are considering. This rendering is the property of Perry Homes LLC. Any reproduction or exhibition is strictly prohibited. @ Perry Homes LLC. 2013.