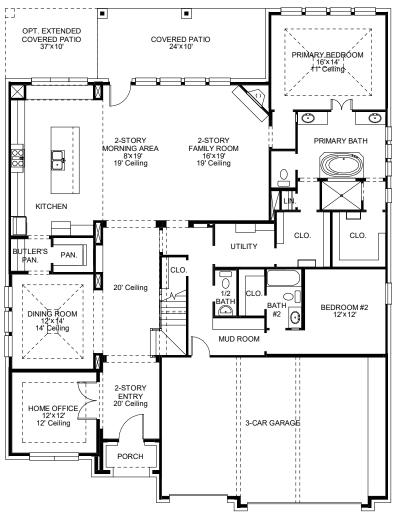

## **DESIGN 4054W**

This home contains approximately 4,054 square feet.\*

**DESIGN 4054W E-1** 

**DESIGN 4054W E-51** 

**DESIGN 4054W E-90** 

This design, as originally designed and prior to any changes you make, is estimated to yield approximately the number of square feet shown on page 1. All dimensions are approximate. Square footage may vary based on as-built dimensions, configurations, plan options and/or the method of calculation. Designs are not-to-scale, and are conceptual illustrations that may differ from construction plans or completed improvements. A design may depict features not available on all homesites or in all communities. Perry Homes reserves the right to make changes in plans and specifications, and to substitute material of similar quality. Prices, terms, promotions, plans, dimensions, features, options, amenities, elevations, designs, square footages, specifications, materials, and availability of homes or communities are subject to change without notice or obligation. All obligations will be governed by a written contract. This design does not constitute a commitment to build a particular floor plan or home in any given community Some floor plans, options, and/or elevations may not be available on certain homesites or in a particular community and may require additional charges. Please check with Perry Homes to verify current offerings in the communities you are considering. This rendering is the property of Perry Homes LLC. Any reproduction or exhibition is strictly prohibited. @ Perry Homes LLC. 2013.