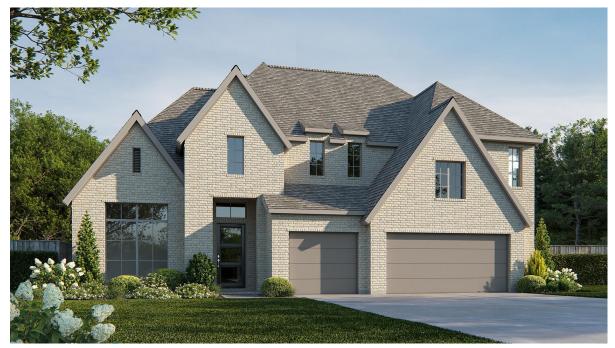

## **DESIGN 4054W**

This home contains approximately 4,054 square feet.\*

**DESIGN 4054W E-1** 

**DESIGN 4054W E-51** 

**DESIGN 4054W E-90** 

This design, as originally designed and prior to any changes you make, is estimated to yield approximately the number of square feet shown on page 1. All dimensions are approximate. Square footage may vary based on as-built dimensions, configurations, plan options and/or the method of calculation. Designs are not-to-scale, and are conceptual illustrations that may differ from construction plans or completed improvements. A design may depict features not available on all homesites or in all communities. Perry Homes reserves the right to make changes in plans and specifications, and to substitute material of similar quality. Prices, terms, promotions, plans, dimensions, features, options, amenities, elevations, designs, square footages, specifications, materials, and availability of homes or communities are subject to change without notice or obligation. All obligations will be governed by a written contract. This design does not constitute a commitment to build a particular floor plan or home in any given community Some floor plans, options, and/or elevations may not be available on certain homesites or in a particular community and may require additional charges. Please check with Perry Homes to verify current offerings in the communities you are considering. This rendering is the property of Perry Homes LLC. Any reproduction or exhibition is strictly prohibited. @ Perry Homes LLC. 2013.