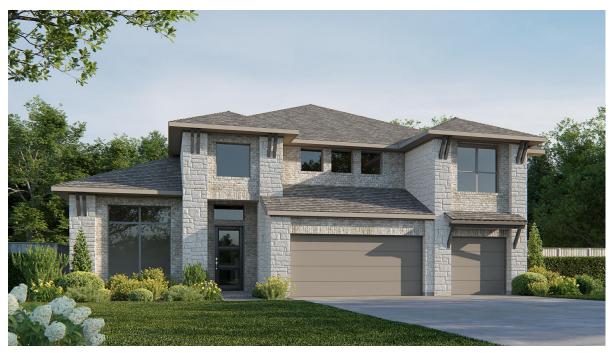

## **DESIGN 4054W**

This home contains approximately 4,054 square feet.\*

**DESIGN 4054W E-1** 

**DESIGN 4054W E-51** 

**DESIGN 4054W E-90** 

This design, as originally designed and prior to any changes you make, is estimated to yield approximately the number of square feet shown on page 1. All dimensions are approximate. Square footage may vary based on as-built dimensions, configurations, plan options and/or the method of calculation. Designs are not-to-scale, and are conceptual illustrations that may differ from construction plans or completed improvements. A design may depict features not available on all homesites or in all communities. Perry Homes reserves the right to make changes in plans and specifications, and to substitute material of similar quality. Prices, terms, promotions, plans, dimensions, features, options, amenities, elevations, designs, square footages, specifications, materials, and availability of homes or communities are subject to change without notice or obligation. All obligations will be governed by a written contract. This design does not constitute a commitment to build a particular floor plan or home in any given community Some floor plans, options, and/or elevations may not be available on certain homesites or in a particular community and may require additional charges. Please check with Perry Homes to verify current offerings in the communities you are considering. This rendering is the property of Perry Homes LLC. Any reproduction or exhibition is strictly prohibited. @ Perry Homes LLC. 2013.