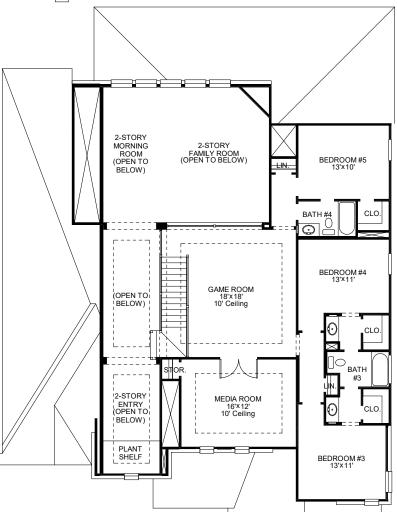

## **DESIGN 4054W**

This home contains approximately 4,054 square feet.\*

**DESIGN 4054W E-1** 

**DESIGN 4054W E-51** 

**DESIGN 4054W E-90** 

This design, as originally designed and prior to any changes you make, is estimated to yield approximately the number of square feet shown on page 1. All dimensions are approximate. Square footage may vary based on as-built dimensions, configurations, plan options and/or the method of calculation. Designs are not-to-scale, and are conceptual illustrations that may differ from construction plans or completed improvements. A design may depict features not available on all homesites or in all communities. Perry Homes reserves the right to make changes in plans and specifications, and to substitute material of similar quality. Prices, terms, promotions, plans, dimensions, features, options, amenities, elevations, designs, square footages, specifications, materials, and availability of homes or communities are subject to change without notice or obligation. All obligations will be governed by a written contract. This design does not constitute a commitment to build a particular floor plan or home in any given community Some floor plans, options, and/or elevations may not be available on certain homesites or in a particular community and may require additional charges. Please check with Perry Homes to verify current offerings in the communities you are considering. This rendering is the property of Perry Homes LLC. Any reproduction or exhibition is strictly prohibited. @ Perry Homes LLC. 2013.