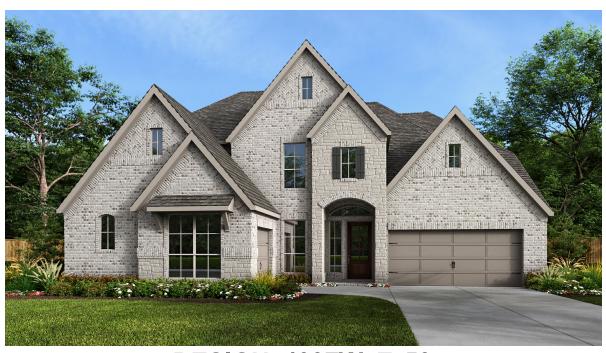

## **DESIGN 4097W**

This home contains approximately 4,097 square feet.\*

**DESIGN 4097W E-1** 

**DESIGN 4097W E-50** 

This design, as originally designed and prior to any changes you make, is estimated to yield approximately the number of square feet shown on page 1. All dimensions are approximate. Square footage may vary based on as-built dimensions, configurations, plan options and/or the method of calculation. Designs are not-to-scale, and are conceptual illustrations that may differ from construction plans or completed improvements. A design may depict features not available on all homesites or in all communities. Perry Homes reserves the right to make changes in plans and specifications, and to substitute material of similar quality. Prices, terms, promotions, plans, dimensions, features, options, amenities, elevations, designs, square footages, specifications, materials, and availability of homes or communities are subject to change without notice or obligation. All obligations will be governed by a written contract. This design does not constitute a commitment to build a particular floor plan or home in any given community Some floor plans, options, and/or elevations may not be available on certain homesites or in a particular community and may require additional charges. Please check with Perry Homes to verify current offerings in the communities are considering. This rendering is the property of Perry Homes 11 C. Any reproduction or exhibition is strictly prohibited @ Perry Homes 11 C. 2023