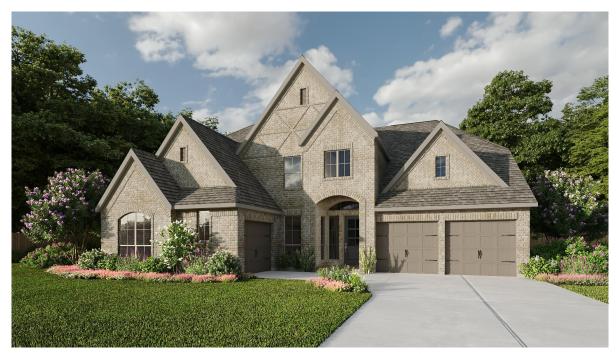

## **DESIGN 4097W**

This home contains approximately 4,097 square feet.\*

**DESIGN 4097W E-1** 

**DESIGN 4097W E-50** 

This design, as originally designed and prior to any changes you make, is estimated to yield approximately the number of square feet shown on page 1. All dimensions are approximate. Square footage may vary based on as-built dimensions, configurations, plan options and/or the method of calculation. Designs are not-to-scale, and are conceptual illustrations that may differ from construction plans or completed improvements. A design may depict features not available on all homesites or in all communities. Perry Homes reserves the right to make changes in plans and specifications, and to substitute material of similar quality. Prices, terms, promotions, plans, dimensions, features, options, amenities, elevations, designs, square footages, specifications, materials, and availability of homes or communities are subject to change without notice or obligation. All obligations will be governed by a written contract. This design does not constitute a commitment to build a particular floor plan or home in any given community Some floor plans, options, and/or elevations may not be available on certain homesites or in a particular community and may require additional charges. Please check with Perry Homes to verify current offerings in the communities are considering. This rendering is the property of Perry Homes 11 C. Any reproduction or exhibition is strictly prohibited @ Perry Homes 11 C. 2023