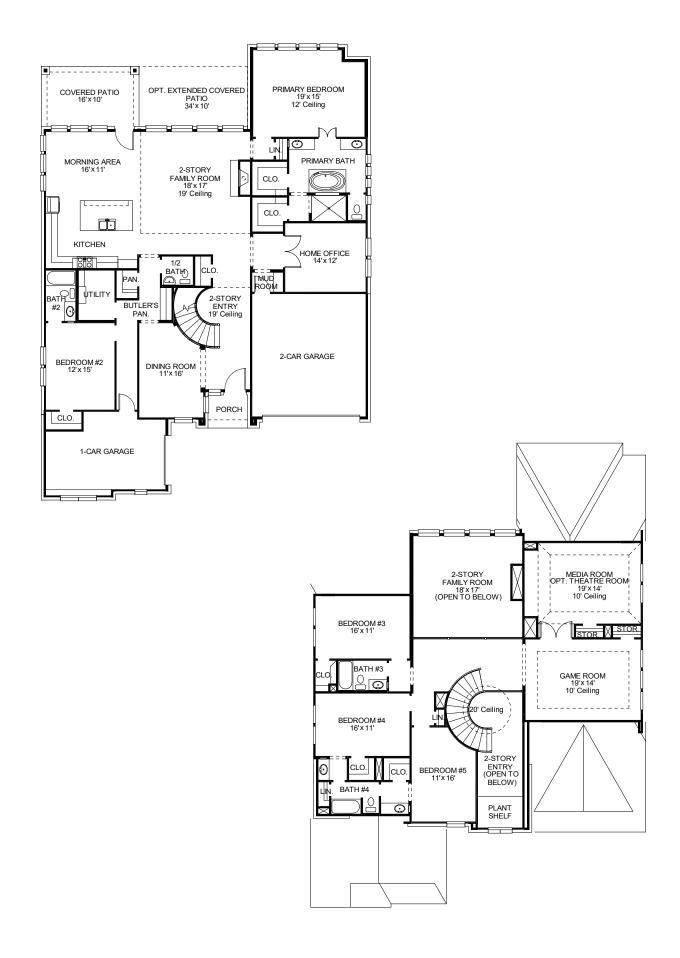

## **DESIGN 4097W**

This home contains approximately 4,097 square feet.\*

**DESIGN 4097W E-1** 

**DESIGN 4097W E-50** 

This design, as originally designed and prior to any changes you make, is estimated to yield approximately the number of square feet shown on page 1. All dimensions are approximate. Square footage may vary based on as-built dimensions, configurations, plan options and/or the method of calculation. Designs are not-to-scale, and are conceptual illustrations that may differ from construction plans or completed improvements. A design may depict features not available on all homesites or in all communities. Perry Homes reserves the right to make changes in plans and specifications, and to substitute material of similar quality. Prices, terms, promotions, plans, dimensions, features, options, amenities, elevations, designs, square footages, specifications, materials, and availability of homes or communities are subject to change without notice or obligation. All obligations will be governed by a written contract. This design does not constitute a commitment to build a particular floor plan or home in any given community Some floor plans, options, and/or elevations may not be available on certain homesites or in a particular community and may require additional charges. Please check with Perry Homes to verify current offerings in the communities are considering. This rendering is the property of Perry Homes 11 C. Any reproduction or exhibition is strictly prohibited @ Perry Homes 11 C. 2023