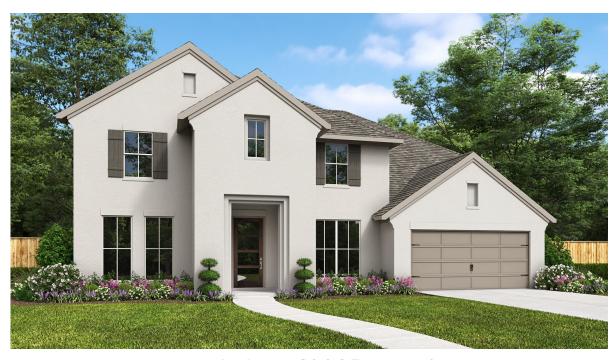

## **DESIGN 4098P**

This home contains approximately 4,098 square feet.\*

**DESIGN 4098P E-1** 

**DESIGN 4098P E-70** 

This design, as originally designed and prior to any changes you make, is estimated to yield approximately the number of square feet shown on page 1. All dimensions are approximate. Square footage may vary based on as-built dimensions, configurations, plan options and/or the method of calculation. Designs are not-to-scale, and are conceptual illustrations that may differ from construction plans or completed improvements. A design may depict features not available on all homesites or in all communities. Perry Homes reserves the right to make changes in plans and specifications, and to substitute material of similar quality. Prices, terms, promotions, plans, dimensions, features, options, amenities, elevations, designs, square footages, specifications, materials, and availability of homes or communities are subject to change without notice or obligation. All obligations will be governed by a written contract. This design does not constitute a commitment to build a particular floor plan or home in any given community Some floor plans, options, and/or elevations may not be available on certain homesites or in a particular community and may require additional charges. Please check with Perry Homes to verify current offerings in the communities are considering. This rendering is the property of Perry Homes. LLC. Any reproduction or exhibition is strictly prohibited @ Perry Homes LLC. 2023