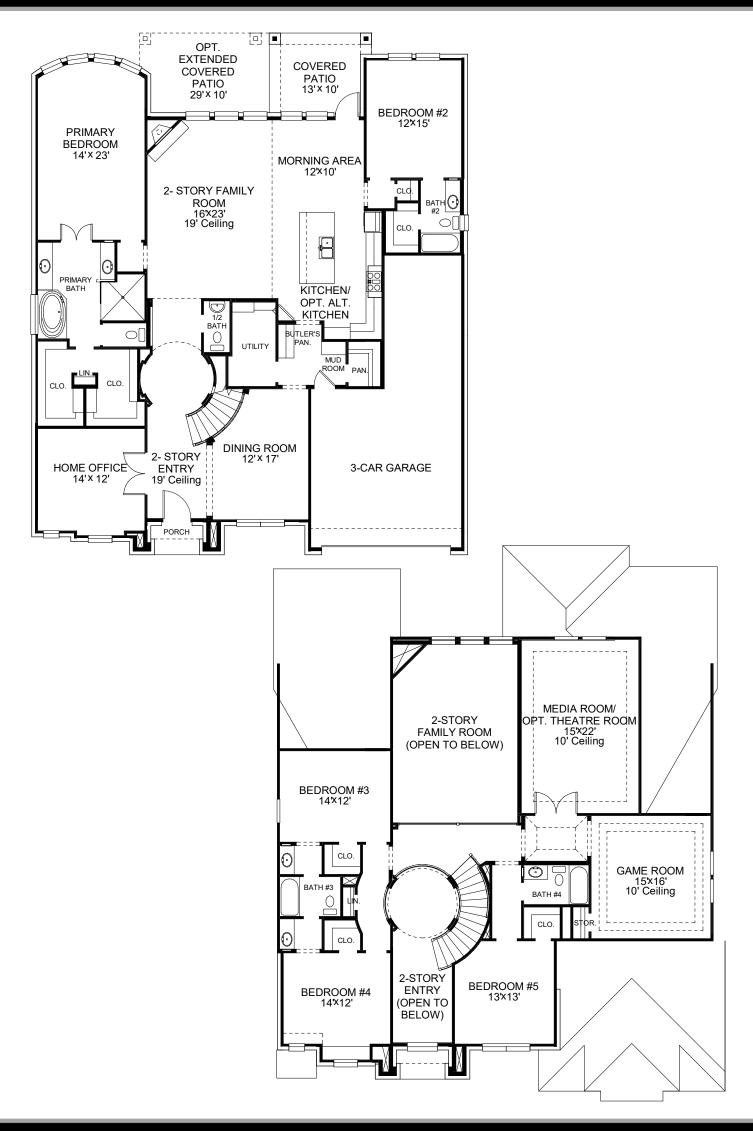

## **DESIGN 4098P**

This home contains approximately 4,098 square feet.\*

**DESIGN 4098P E-1** 

**DESIGN 4098P E-70** 

This design, as originally designed and prior to any changes you make, is estimated to yield approximately the number of square feet shown on page 1. All dimensions are approximate. Square footage may vary based on as-built dimensions, configurations, plan options and/or the method of calculation. Designs are not-to-scale, and are conceptual illustrations that may differ from construction plans or completed improvements. A design may depict features not available on all homesites or in all communities. Perry Homes reserves the right to make changes in plans and specifications, and to substitute material of similar quality. Prices, terms, promotions, plans, dimensions, features, options, amenities, elevations, designs, square footages, specifications, materials, and availability of homes or communities are subject to change without notice or obligation. All obligations will be governed by a written contract. This design does not constitute a commitment to build a particular floor plan or home in any given community Some floor plans, options, and/or elevations may not be available on certain homesites or in a particular community and may require additional charges. Please check with Perry Homes to verify current offerings in the communities are considering. This rendering is the property of Perry Homes. LLC. Any reproduction or exhibition is strictly prohibited @ Perry Homes LLC. 2023