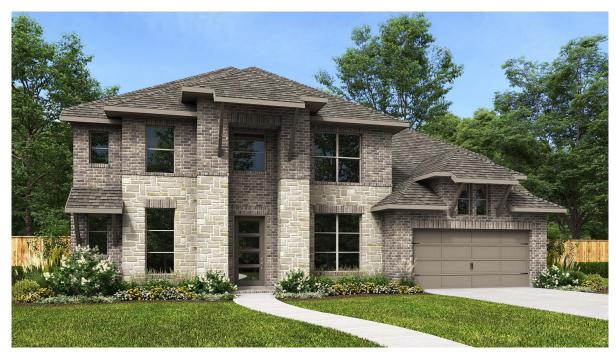

## **DESIGN 4098P**

This home contains approximately 4,098 square feet.\*

**DESIGN 4098P E-1** 

**DESIGN 4098P E-70** 

This design, as originally designed and prior to any changes you make, is estimated to yield approximately the number of square feet shown on page 1. All dimensions are approximate. Square footage may vary based on as-built dimensions, configurations, plan options and/or the method of calculation. Designs are not-to-scale, and are conceptual illustrations that may differ from construction plans or completed improvements. A design may depict features not available on all homesites or in all communities. Perry Homes reserves the right to make changes in plans and specifications, and to substitute material of similar quality. Prices, terms, promotions, plans, dimensions, features, options, amenities, elevations, designs, square footages, specifications, materials, and availability of homes or communities are subject to change without notice or obligation. All obligations will be governed by a written contract. This design does not constitute a commitment to build a particular floor plan or home in any given community Some floor plans, options, and/or elevations may not be available on certain homesites or in a particular community and may require additional charges. Please check with Perry Homes to verify current offerings in the communities are considering. This rendering is the property of Perry Homes. LLC. Any reproduction or exhibition is strictly prohibited @ Perry Homes LLC. 2023