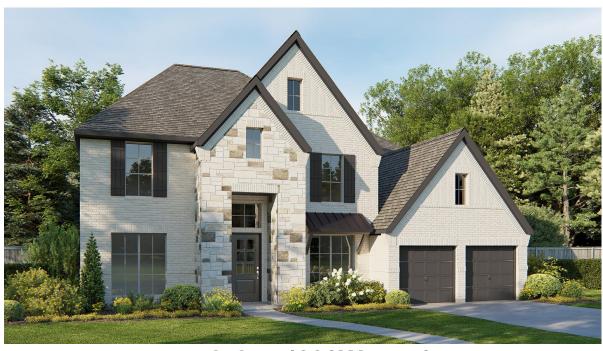

## **DESIGN 4098W**

This home contains approximately 4,098 square feet.\*

**DESIGN 4098W E-1** 

**DESIGN 4098W E-31** 

**DESIGN 4098W E-71** 

DESIGN 4098W E-92
Includes Stucco Front

**DESIGN 4098W E-93** 

**DESIGN 4098W E-100** 