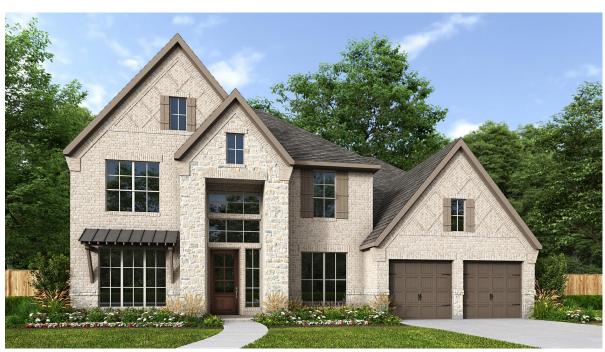

## **DESIGN 4098W**

This home contains approximately 4,098 square feet.\*

**DESIGN 4098W E-1** 

**DESIGN 4098W E-31** 

**DESIGN 4098W E-71** 

DESIGN 4098W E-92
Includes Stucco Front

**DESIGN 4098W E-93** 

**DESIGN 4098W E-100** 