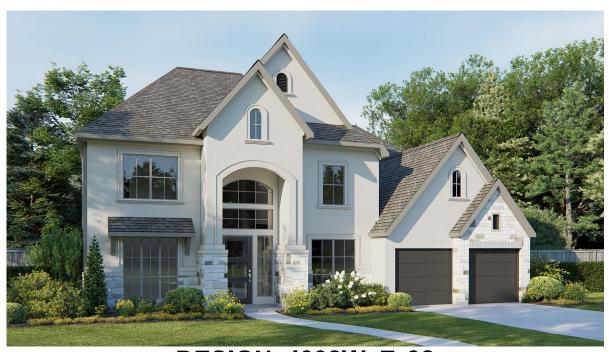

## **DESIGN 4098W**

This home contains approximately 4,098 square feet.\*

**DESIGN 4098W E-1** 

**DESIGN 4098W E-31** 

**DESIGN 4098W E-71** 

DESIGN 4098W E-92
Includes Stucco Front

**DESIGN 4098W E-93** 

**DESIGN 4098W E-100** 