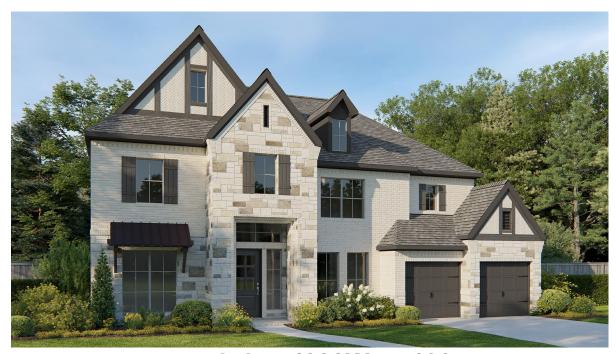

## **DESIGN 4098W**

This home contains approximately 4,098 square feet.\*

**DESIGN 4098W E-1** 

**DESIGN 4098W E-31** 

**DESIGN 4098W E-71** 

DESIGN 4098W E-92
Includes Stucco Front

**DESIGN 4098W E-93** 

**DESIGN 4098W E-100** 