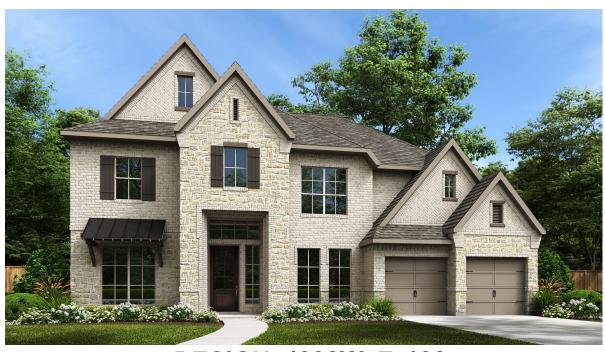

## **DESIGN 4098W**

This home contains approximately 4,098 square feet.\*

**DESIGN 4098W E-1** 

**DESIGN 4098W E-31** 

**DESIGN 4098W E-71** 

DESIGN 4098W E-92
Includes Stucco Front

**DESIGN 4098W E-93** 

**DESIGN 4098W E-100** 

**DESIGN 4098W E-102** 

This design, as originally designed and prior to any changes you make, is estimated to yield approximately the number of square feet shown on page 1. All dimensions are approximate. Square footage may a pased on as-built dimensions, configurations, plan options and/or the method of calculation. Designs are not-to-scale, and are conceptual illustrations that may differ from construction plans or completed improvements. A design may depict features not available on all homesites or in all communities. Perry Homes reserves the right to make changes in plans and specifications, and to substitute material or similar quality. Prices, terms, promotions, plans, dimensions, features, options, amenities, elevations, designs, square footages, specifications, materials, and availability of homes or communities are subject to change without notice or obligation. All obligations will be governed by a written contract. This design does not constitute a commitment to build a particular floor plan or home in any given community. Some floor plans, and/or elevations may not be available on certain homesites or in a particular community and may require additional charges. Please check with Perry Homes to verify current offerings in the communities you are considering. This rendering is the property of Perry Homes. LLC. Any reproduction or exhibition is strictly prophibited. @ Perry Homes LLC. 2024