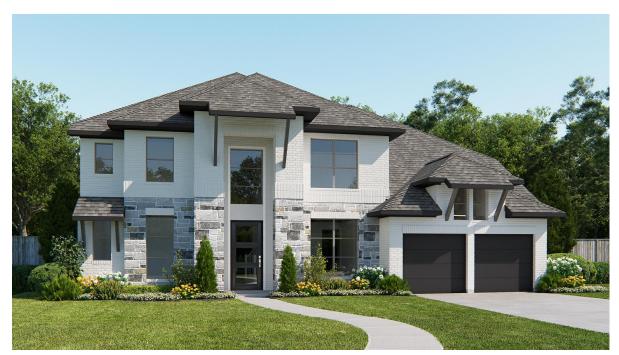

## **DESIGN 4098W**

This home contains approximately 4,098 square feet.\*

**DESIGN 4098W E-1** 

**DESIGN 4098W E-31** 

**DESIGN 4098W E-71** 

DESIGN 4098W E-92
Includes Stucco Front

**DESIGN 4098W E-93** 

**DESIGN 4098W E-100** 