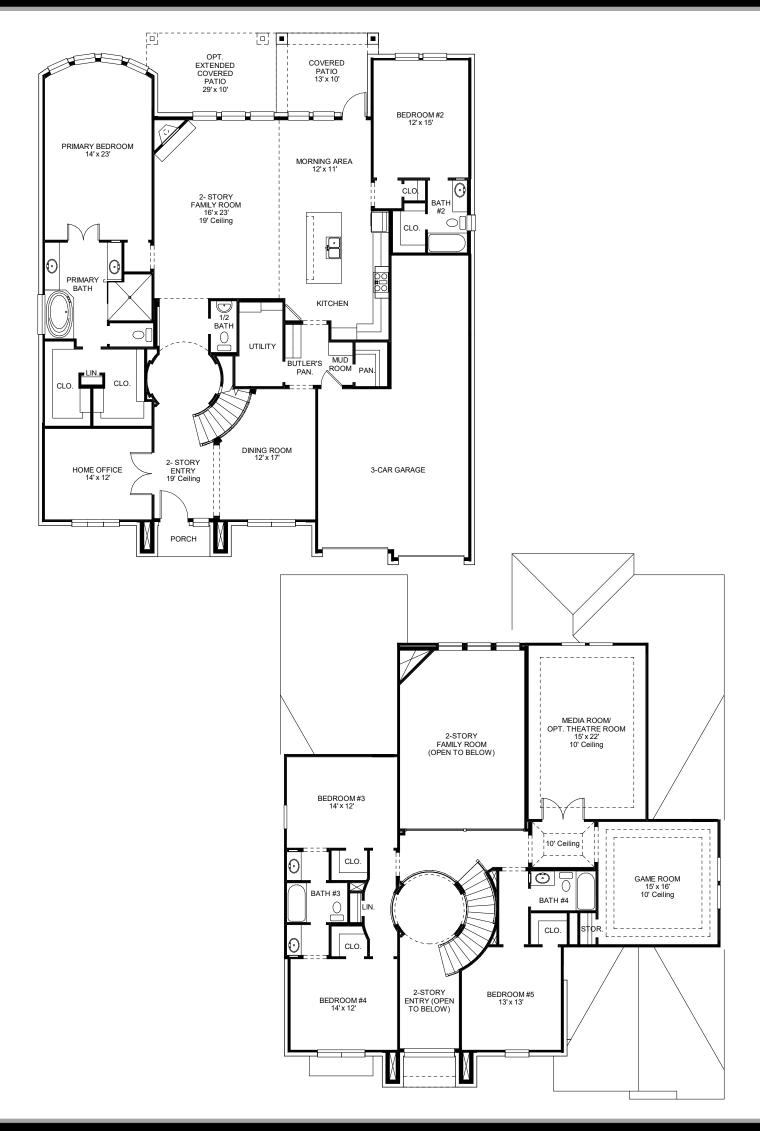

## **DESIGN 4098W**

This home contains approximately 4,098 square feet.\*

**DESIGN 4098W E-1** 

**DESIGN 4098W E-31** 

**DESIGN 4098W E-71** 

DESIGN 4098W E-92
Includes Stucco Front

**DESIGN 4098W E-93** 

**DESIGN 4098W E-100** 

**DESIGN 4098W E-102** 

This design, as originally designed and prior to any changes you make, is estimated to yield approximately the number of square feet shown on page 1. All dimensions are approximate. Square footage may a pased on as-built dimensions, configurations, plan options and/or the method of calculation. Designs are not-to-scale, and are conceptual illustrations that may differ from construction plans or completed improvements. A design may depict features not available on all homesites or in all communities. Perry Homes reserves the right to make changes in plans and specifications, and to substitute material or similar quality. Prices, terms, promotions, plans, dimensions, features, options, amenities, elevations, designs, square footages, specifications, materials, and availability of homes or communities are subject to change without notice or obligation. All obligations will be governed by a written contract. This design does not constitute a commitment to build a particular floor plan or home in any given community. Some floor plans, and/or elevations may not be available on certain homesites or in a particular community and may require additional charges. Please check with Perry Homes to verify current offerings in the communities you are considering. This rendering is the property of Perry Homes. LLC. Any reproduction or exhibition is strictly prophibited. @ Perry Homes LLC. 2024