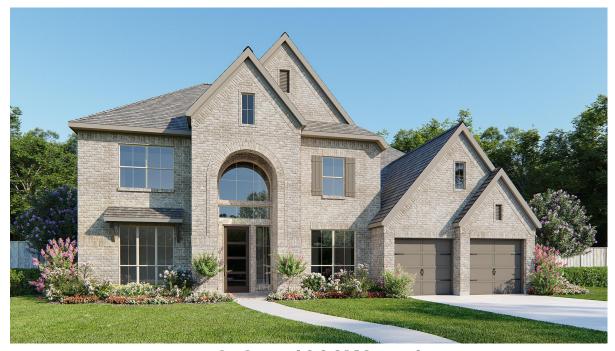

## **DESIGN 4098W**

This home contains approximately 4,098 square feet.\*

**DESIGN 4098W E-1** 

**DESIGN 4098W E-31** 

**DESIGN 4098W E-71** 

DESIGN 4098W E-92
Includes Stucco Front

**DESIGN 4098W E-93** 

**DESIGN 4098W E-100** 