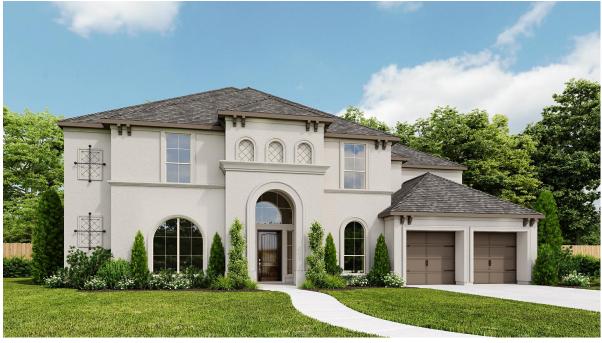

## **DESIGN 4190W**

PERRY

This home contains approximately 4,190 square feet.\*

\*See Page 3 for Details and Disclaimers | © Perry Homes, LLC 2023 | 11/2/2023 3:58:59 PM (70' CL) PerryHomes.com

DESIGN 4190W E-1