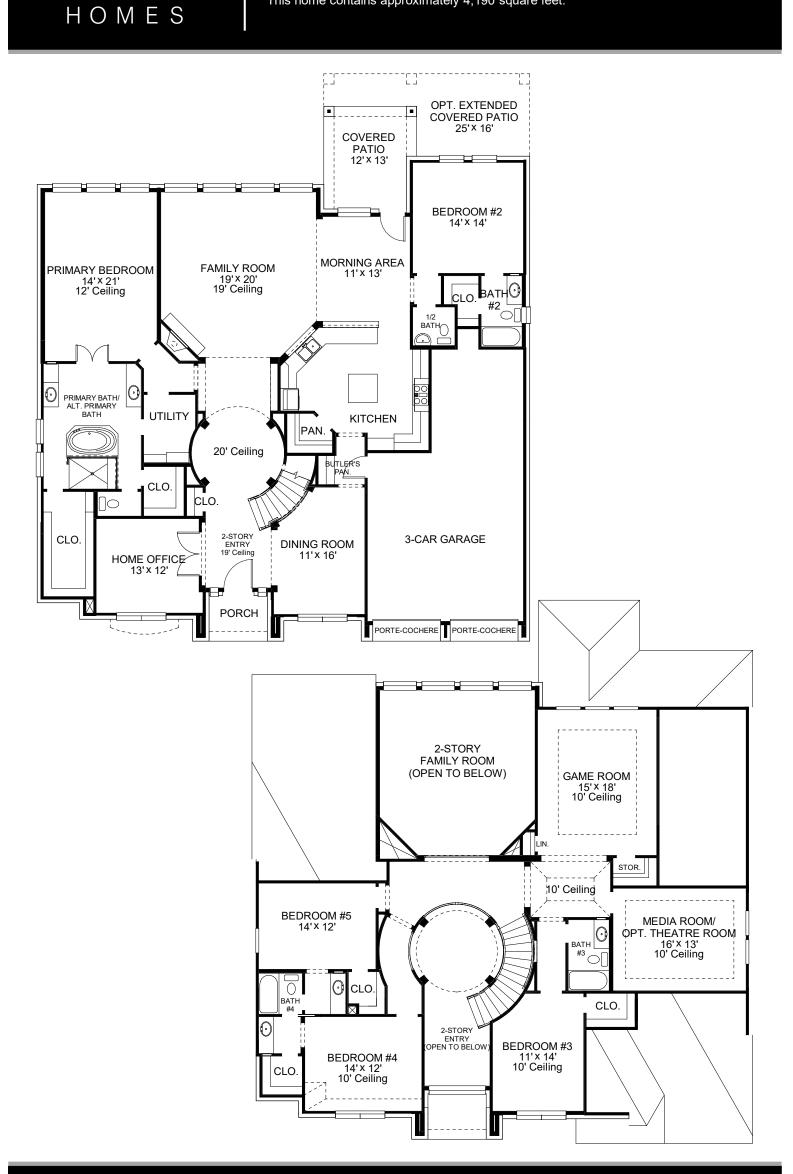

## **DESIGN 4190W**

PERRY

This home contains approximately 4,190 square feet.\*

\*See Page 3 for Details and Disclaimers | © Perry Homes, LLC 2023 | 11/2/2023 3:58:59 PM (70' CL) PerryHomes.com

DESIGN 4190W E-1