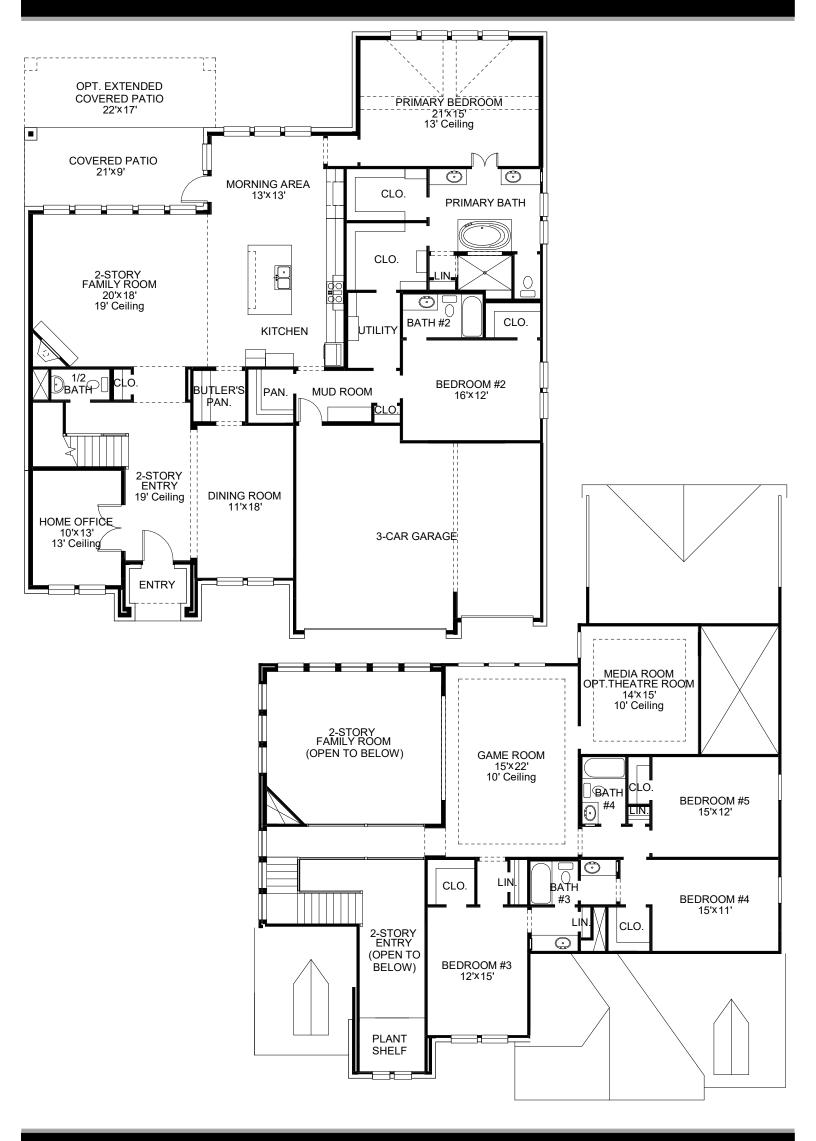

## **DESIGN 4263W**

This home contains approximately 4,263 square feet.\*

**DESIGN 4263W E-1** 

**DESIGN 4263W E-30** 

**DESIGN 4263W E-31** 

This design, as originally designed and prior to any changes you make, is estimated to yield approximately the number of square feet shown on page 1. All dimensions are approximate. Square footage may vary based on as-built dimensions, configurations, plan options and/or the method of calculation. Designs are not-to-scale, and are conceptual illustrations that may differ from construction plans or completed improvements. A design may depict features not available on all homesites or in all communities. Perry Homes reserves the right to make changes in plans and specifications, and to substitute material of similar quality. Prices, terms, promotions, plans, dimensions, features, options, amenities, elevations, designs, square footages, specifications, materials, and availability of homes or communities are subject to change without notice or obligation. All obligations will be governed by a written contract. This design does not constitute a commitment to build a particular floor plan or home in any given community Some floor plans, options, and/or elevations may not be available on certain homesites or in a particular community and may require additional charges. Please check with Perry Homes to verify current offerings in the communities you are considering. This rendering is the property of Perry Homes. LLC. Any reproduction or exhibition is strictly prohibited. © Perry Homes. LLC 2023