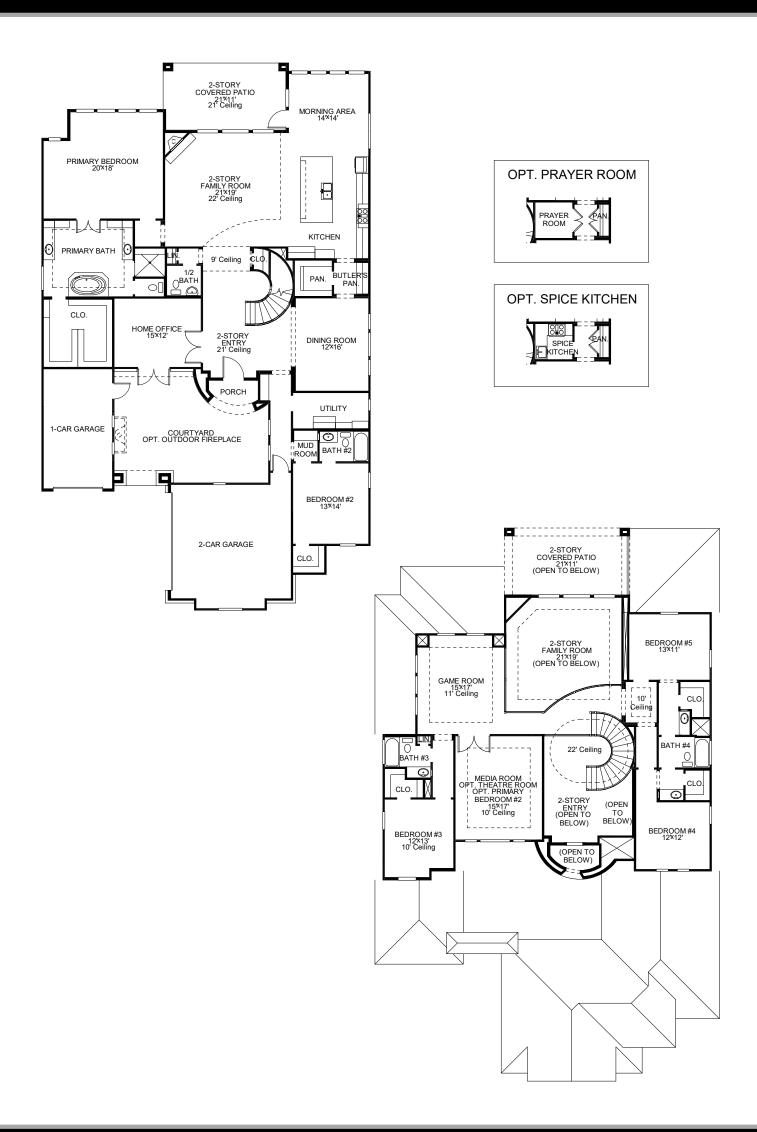

## **DESIGN 4377S**

This home contains approximately 4,377 square feet.\*

**DESIGN 4377S E-1** 

**DESIGN 4377S E-2** 

**DESIGN 4377S E-3** 

**DESIGN 4377S E-70** 

**DESIGN 4377S E-90** 

This design, as originally designed and prior to any changes you make, is estimated to yield approximately the number of square feet shown on page 1. All dimensions are approximate. Square footage may vary based on as-built dimensions, configurations, plan options and/or the method of calculation. Designs are not-to-scale, and are conceptual illustrations that may differ from construction plans or completed improvements. A design may depict features not available on all homesites or in all communities. Perry Homes reserves the right to make changes in plans and specifications, and to substitute material of similar quality. Prices, terms, promotions, plans, dimensions, features, options, amenities, elevations, designs, square footages, specifications, materials, and availability of homes or communities to change without notice or obligation. All obligations will be governed by a written contract. This design does not constitute a commitment to build a particular floor plan or home in any given community. Some floor plans, options, and/or elevations may not be available on certain homesites or in a particular community and may require additional charges. Please check with Perry Homes to verify current offerings in the communities and are considering. This rendering is the property of Perry Homes. LLC. Any reproduction or exhibition is strictly prohibited @ Perry Homes LLC. 2019.