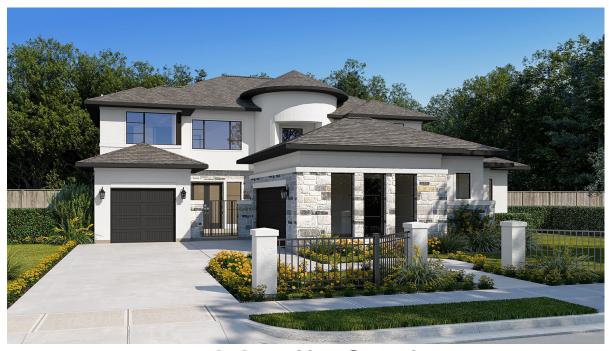

## **DESIGN 4377S**

This home contains approximately 4,377 square feet.\*

**DESIGN 4377S E-1** 

**DESIGN 4377S E-2** 

**DESIGN 4377S E-3** 

**DESIGN 4377S E-70** 

**DESIGN 4377S E-90** 

This design, as originally designed and prior to any changes you make, is estimated to yield approximately the number of square feet shown on page 1. All dimensions are approximate. Square footage may vary based on as-built dimensions, configurations, plan options and/or the method of calculation. Designs are not-to-scale, and are conceptual illustrations that may differ from construction plans or completed improvements. A design may depict features not available on all homesites or in all communities. Perry Homes reserves the right to make changes in plans and specifications, and to substitute material of similar quality. Prices, terms, promotions, plans, dimensions, features, options, amenities, elevations, designs, square footages, specifications, materials, and availability of homes or communities to change without notice or obligation. All obligations will be governed by a written contract. This design does not constitute a commitment to build a particular floor plan or home in any given community. Some floor plans, options, and/or elevations may not be available on certain homesites or in a particular community and may require additional charges. Please check with Perry Homes to verify current offerings in the communities and are considering. This rendering is the property of Perry Homes. LLC. Any reproduction or exhibition is strictly prohibited @ Perry Homes LLC. 2019.