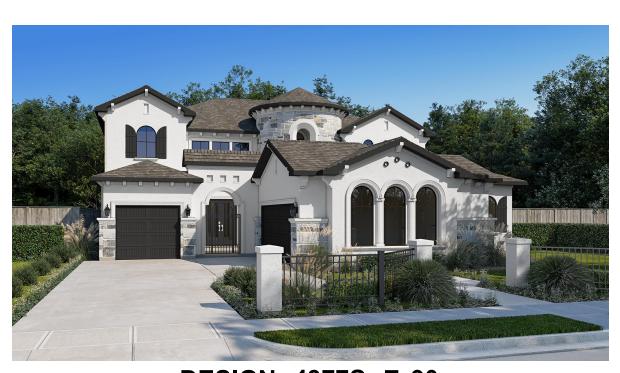

## **DESIGN 4377S**

This home contains approximately 4,377 square feet.\*

**DESIGN 4377S E-1** 

**DESIGN 4377S E-2** 

**DESIGN 4377S E-3** 

**DESIGN 4377S E-70** 

**DESIGN 4377S E-90** 

This design, as originally designed and prior to any changes you make, is estimated to yield approximately the number of square feet shown on page 1. All dimensions are approximate. Square footage may vary based on as-built dimensions, configurations, plan options and/or the method of calculation. Designs are not-to-scale, and are conceptual illustrations that may differ from construction plans or completed improvements. A design may depict features not available on all homesites or in all communities. Perry Homes reserves the right to make changes in plans and specifications, and to substitute material of similar quality. Prices, terms, promotions, plans, dimensions, features, options, amenities, elevations, designs, square footages, specifications, materials, and availability of homes or communities to change without notice or obligation. All obligations will be governed by a written contract. This design does not constitute a commitment to build a particular floor plan or home in any given community. Some floor plans, options, and/or elevations may not be available on certain homesites or in a particular community and may require additional charges. Please check with Perry Homes to verify current offerings in the communities and are considering. This rendering is the property of Perry Homes. LLC. Any reproduction or exhibition is strictly prohibited @ Perry Homes LLC. 2019.