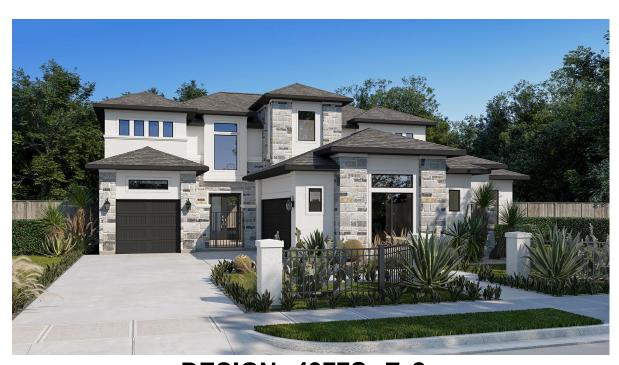

## **DESIGN 4377S**

This home contains approximately 4,377 square feet.\*

**DESIGN 4377S E-1** 

**DESIGN 4377S E-2** 

**DESIGN 4377S E-3** 

**DESIGN 4377S E-70** 

**DESIGN 4377S E-90** 

This design, as originally designed and prior to any changes you make, is estimated to yield approximately the number of square feet shown on page 1. All dimensions are approximate. Square footage may vary based on as-built dimensions, configurations, plan options and/or the method of calculation. Designs are not-to-scale, and are conceptual illustrations that may differ from construction plans or completed improvements. A design may depict features not available on all homesites or in all communities. Perry Homes reserves the right to make changes in plans and specifications, and to substitute material of similar quality. Prices, terms, promotions, plans, dimensions, features, options, amenities, elevations, designs, square footages, specifications, materials, and availability of homes or communities to change without notice or obligation. All obligations will be governed by a written contract. This design does not constitute a commitment to build a particular floor plan or home in any given community. Some floor plans, options, and/or elevations may not be available on certain homesites or in a particular community and may require additional charges. Please check with Perry Homes to verify current offerings in the communities and are considering. This rendering is the property of Perry Homes. LLC. Any reproduction or exhibition is strictly prohibited @ Perry Homes LLC. 2019.