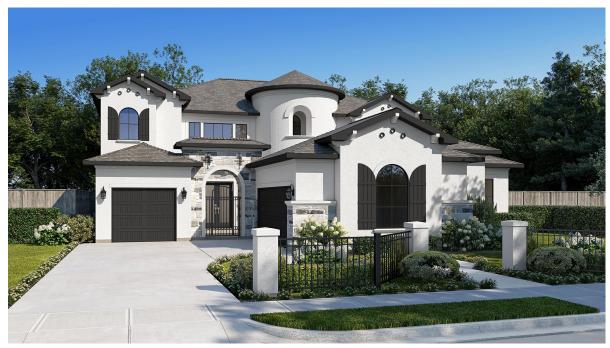

## **DESIGN 4377S**

This home contains approximately 4,377 square feet.\*

**DESIGN 4377S E-1** 

**DESIGN 4377S E-2** 

**DESIGN 4377S E-3** 

**DESIGN 4377S E-70** 

**DESIGN 4377S E-90** 

This design, as originally designed and prior to any changes you make, is estimated to yield approximately the number of square feet shown on page 1. All dimensions are approximate. Square footage may vary based on as-built dimensions, configurations, plan options and/or the method of calculation. Designs are not-to-scale, and are conceptual illustrations that may differ from construction plans or completed improvements. A design may depict features not available on all homesites or in all communities. Perry Homes reserves the right to make changes in plans and specifications, and to substitute material of similar quality. Prices, terms, promotions, plans, dimensions, features, options, amenities, elevations, designs, square footages, specifications, materials, and availability of homes or communities to change without notice or obligation. All obligations will be governed by a written contract. This design does not constitute a commitment to build a particular floor plan or home in any given community. Some floor plans, options, and/or elevations may not be available on certain homesites or in a particular community and may require additional charges. Please check with Perry Homes to verify current offerings in the communities and are considering. This rendering is the property of Perry Homes. LLC. Any reproduction or exhibition is strictly prohibited @ Perry Homes LLC. 2019.