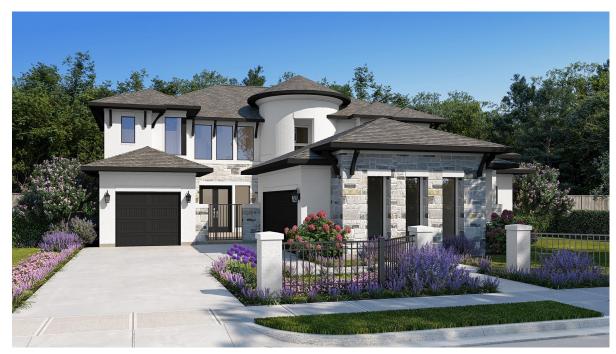

## **DESIGN 4377S**

This home contains approximately 4,377 square feet.\*

**DESIGN 4377S E-1** 

**DESIGN 4377S E-2** 

**DESIGN 4377S E-3** 

**DESIGN 4377S E-70** 

**DESIGN 4377S E-90** 

This design, as originally designed and prior to any changes you make, is estimated to yield approximately the number of square feet shown on page 1. All dimensions are approximate. Square footage may vary based on as-built dimensions, configurations, plan options and/or the method of calculation. Designs are not-to-scale, and are conceptual illustrations that may differ from construction plans or completed improvements. A design may depict features not available on all homesites or in all communities. Perry Homes reserves the right to make changes in plans and specifications, and to substitute material of similar quality. Prices, terms, promotions, plans, dimensions, features, options, amenities, elevations, designs, square footages, specifications, materials, and availability of homes or communities to change without notice or obligation. All obligations will be governed by a written contract. This design does not constitute a commitment to build a particular floor plan or home in any given community. Some floor plans, options, and/or elevations may not be available on certain homesites or in a particular community and may require additional charges. Please check with Perry Homes to verify current offerings in the communities and are considering. This rendering is the property of Perry Homes. LLC. Any reproduction or exhibition is strictly prohibited @ Perry Homes LLC. 2019.