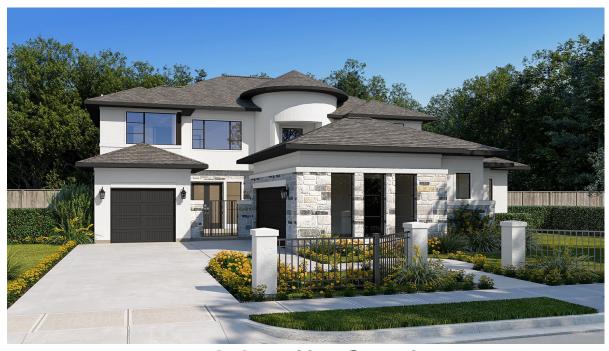

## **DESIGN 4377S**

This home contains approximately 4,377 square feet.\*

**DESIGN 4377S E-70** 

**DESIGN 4377S E-90** 

This design, as originally designed and prior to any changes you make, is estimated to yield approximately the number of square feet shown on page 1. All dimensions are approximate. Square footage may vary based on as-built dimensions, configurations, plan options and/or the method of calculation. Designs are not-to-scale, and are conceptual illustrations that may differ from construction plans or completed improvements. A design may depict features not available on all homesites or in all communities. Perry Homes reserves the right to make changes in plans and specifications, and to substitute material of similar quality. Prices, terms, promotions, plans, dimensions, features, options, amenities, elevations, designs, square footages, specifications, materials, and availability of homes or communities to change without notice or obligation. All obligations will be governed by a written contract. This design does not constitute a commitment to build a particular floor plan or home in any given community. Some floor plans, options, and/or elevations may not be available on certain homesites or in a particular community and may require additional charges. Please check with Perry Homes to verify current offerings in the communities and are considering. This rendering is the property of Perry Homes. LLC. Any reproduction or exhibition is strictly prohibited @ Perry Homes LLC. 2019.