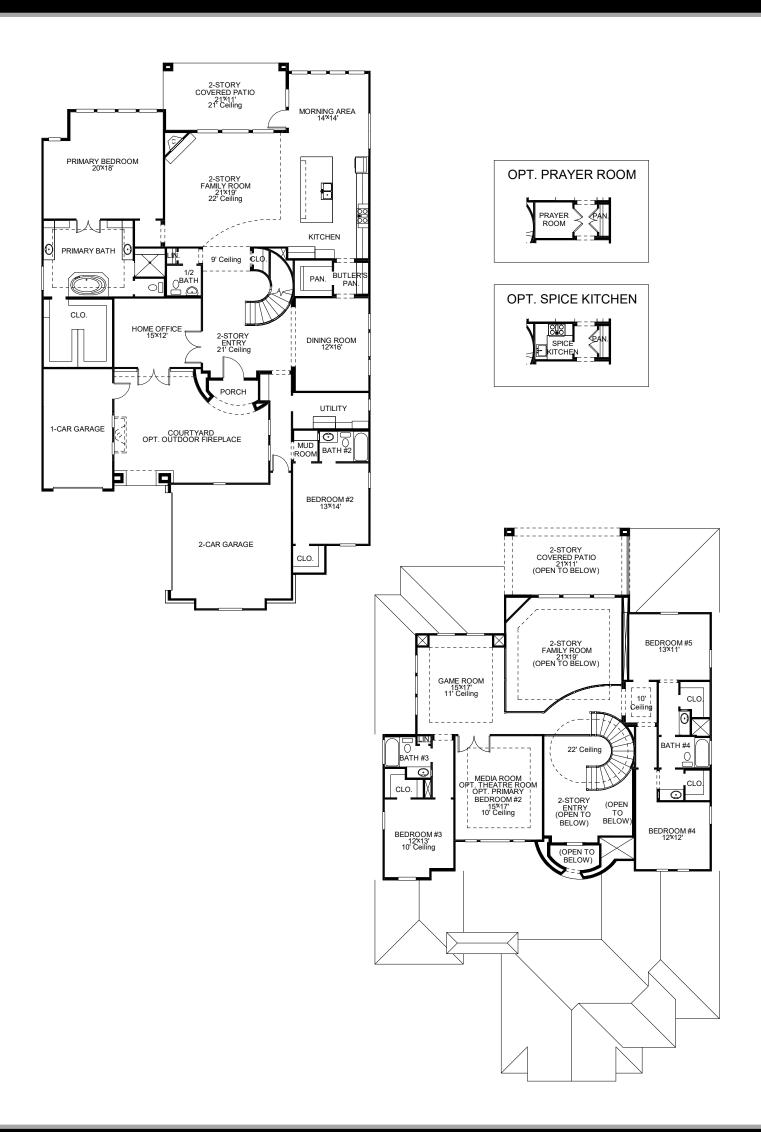

## **DESIGN 4377S**

This home contains approximately 4,377 square feet.\*

**DESIGN 4377S E-70** 

**DESIGN 4377S E-90** 

This design, as originally designed and prior to any changes you make, is estimated to yield approximately the number of square feet shown on page 1. All dimensions are approximate. Square footage may vary based on as-built dimensions, configurations, plan options and/or the method of calculation. Designs are not-to-scale, and are conceptual illustrations that may differ from construction plans or completed improvements. A design may depict features not available on all homesites or in all communities. Perry Homes reserves the right to make changes in plans and specifications, and to substitute material of similar quality. Prices, terms, promotions, plans, dimensions, features, options, amenities, elevations, designs, square footages, specifications, materials, and availability of homes or communities to change without notice or obligation. All obligations will be governed by a written contract. This design does not constitute a commitment to build a particular floor plan or home in any given community. Some floor plans, options, and/or elevations may not be available on certain homesites or in a particular community and may require additional charges. Please check with Perry Homes to verify current offerings in the communities and are considering. This rendering is the property of Perry Homes. LLC. Any reproduction or exhibition is strictly prohibited @ Perry Homes LLC. 2019.