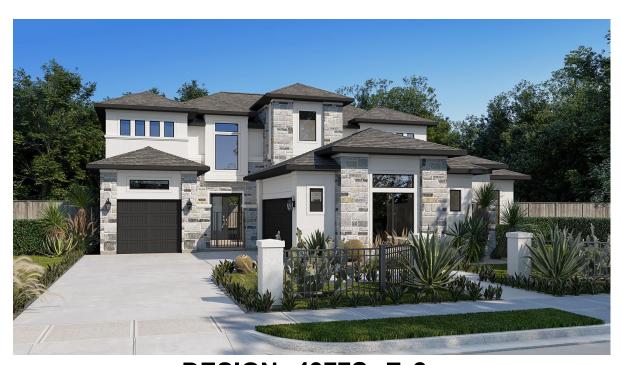

## **DESIGN 4377S**

This home contains approximately 4,377 square feet.\*

**DESIGN 4377S E-70** 

**DESIGN 4377S E-90** 

This design, as originally designed and prior to any changes you make, is estimated to yield approximately the number of square feet shown on page 1. All dimensions are approximate. Square footage may vary based on as-built dimensions, configurations, plan options and/or the method of calculation. Designs are not-to-scale, and are conceptual illustrations that may differ from construction plans or completed improvements. A design may depict features not available on all homesites or in all communities. Perry Homes reserves the right to make changes in plans and specifications, and to substitute material of similar quality. Prices, terms, promotions, plans, dimensions, features, options, amenities, elevations, designs, square footages, specifications, materials, and availability of homes or communities to change without notice or obligation. All obligations will be governed by a written contract. This design does not constitute a commitment to build a particular floor plan or home in any given community. Some floor plans, options, and/or elevations may not be available on certain homesites or in a particular community and may require additional charges. Please check with Perry Homes to verify current offerings in the communities and are considering. This rendering is the property of Perry Homes. LLC. Any reproduction or exhibition is strictly prohibited @ Perry Homes LLC. 2019.