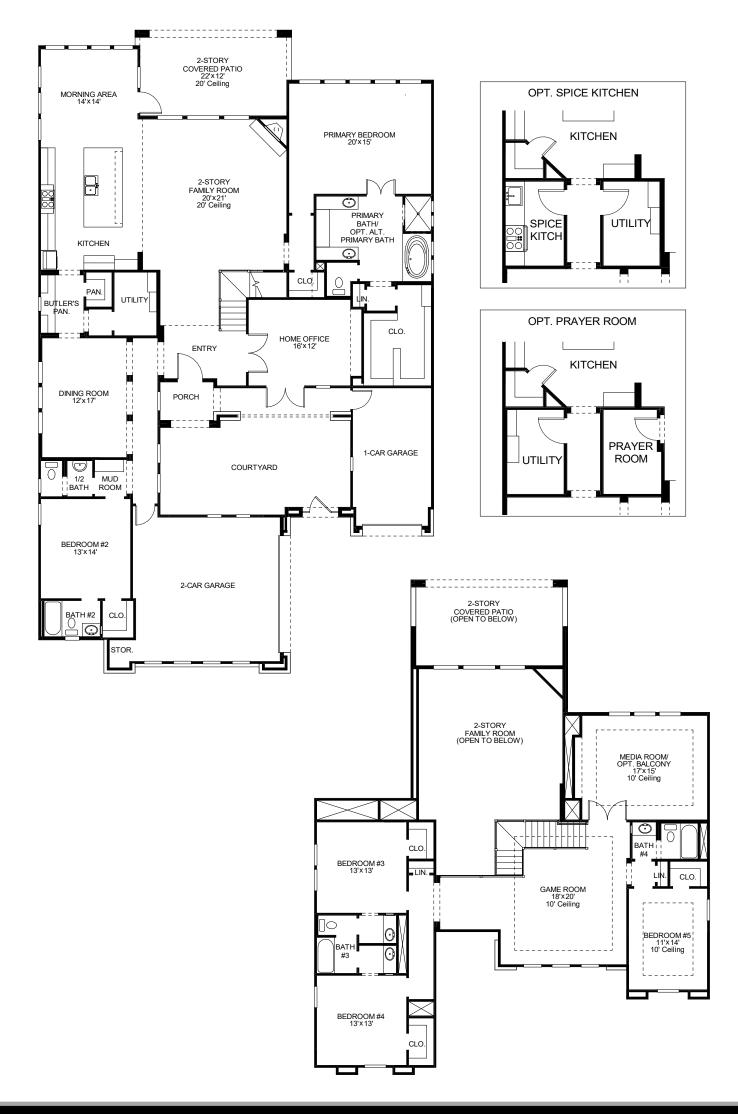

## DESIGN 4379S

PERRY

HOMES

This home contains approximately 4,379 square feet.\*

DESIGN 4379S E-1