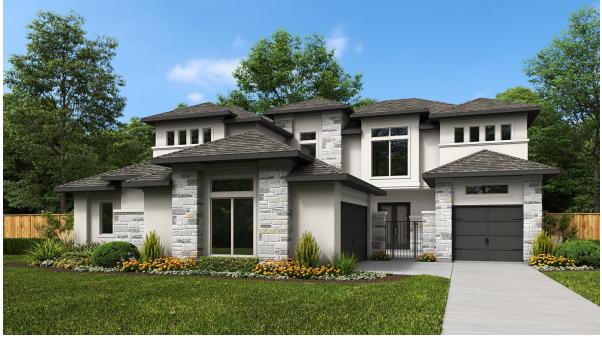

## DESIGN 4379S

PERRY

HOMES

This home contains approximately 4,379 square feet.\*







DESIGN 4379S E-1



## **DESIGN 4379S E-2**



## **DESIGN 4379S E-70**

\*See Page 3 for Details and Disclaimers | © Perry Homes, LLC 2023 | 6/23/2023 2:57:51 PM (65' CL)
PerryHomes.com





**DESIGN 4379S E-100** 



**DESIGN 4379S E-90** 

This design, as originally designed and prior to any changes you make, is estimated to yield approximately the number of square feet shown on page 1. All dimensions are approximate. Square footage may vary based on as-built dimensions, configurations, plan options and/or the method of calculation. Designs are not-to-scale, and are conceptual illustrations that may differ from construction plans or completed improvements. A design may depict features not available on all homesites or in all communities. Perry Homes reserves the right to make changes in plans and specifi