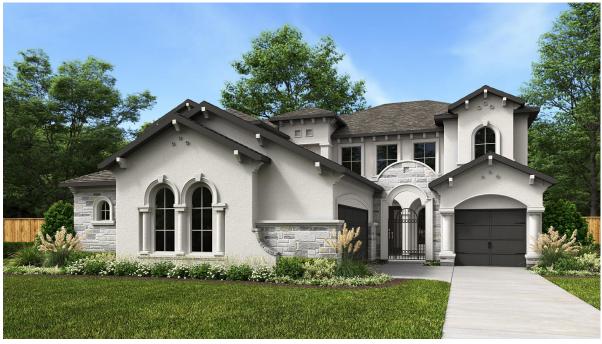

## DESIGN 4379S

PERRY

HOMES

This home contains approximately 4,379 square feet.\*

DESIGN 4379S E-1