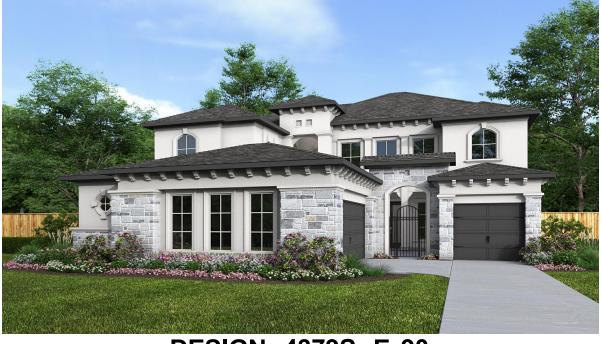

## DESIGN 4379S

PERRY

HOMES

This home contains approximately 4,379 square feet.\*







DESIGN 4379S E-1



## **DESIGN 4379S E-2**



## **DESIGN 4379S E-70**

\*See Page 3 for Details and Disclaimers | © Perry Homes, LLC 2023 | 6/23/2023 2:57:51 PM (65' CL)
PerryHomes.com





**DESIGN 4379S E-100** 



**DESIGN 4379S E-90** 

This design, as originally designed and prior to any changes you make, is estimated to yield approximately the number of square feet shown on page 1. All dimensions are approximate. Square footage may vary based on as-built dimensions, configurations, plan options and/or the method of calculation. Designs are not-to-scale, and are conceptual illustrations that may differ from construction plans or completed improvements. A design may depict features not available on all homesites or in all communities. Perry Homes reserves the right to make changes in plans and specifications, and to substitute material of similar quality. Prices, terms, promotions, plans, dimensions, features, options, amenities, elevations, design design of constitute a committee of obligation.