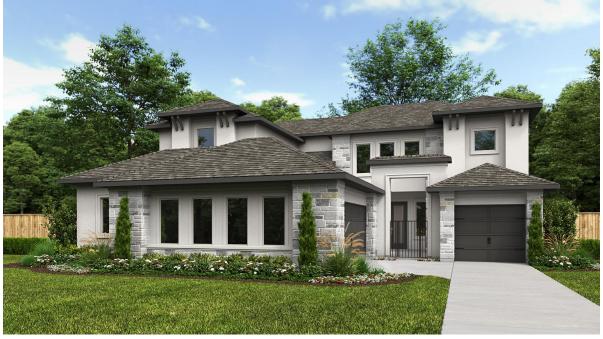

## DESIGN 4379S

PERRY

HOMES

This home contains approximately 4,379 square feet.\*

DESIGN 4379S E-1