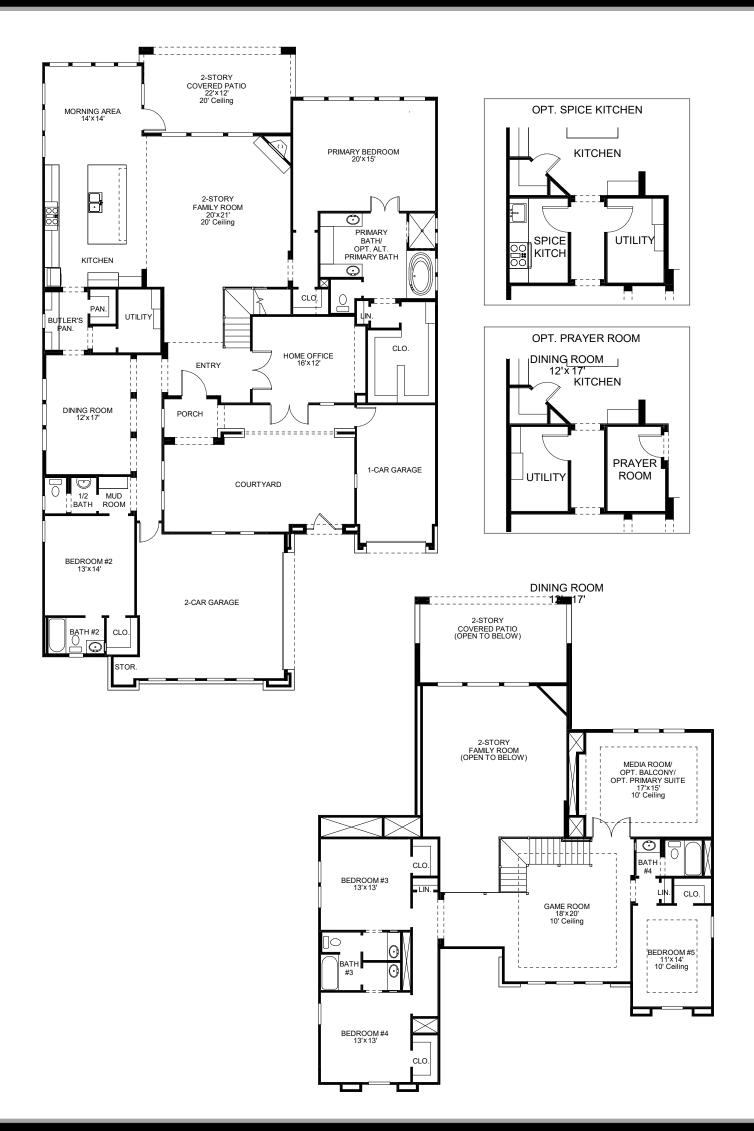

## **DESIGN 4379S**

This home contains approximately 4,379 square feet.\*

**DESIGN 4379S E-100** 

**DESIGN 4379S E-90** 

This design, as originally designed and prior to any changes you make, is estimated to yield approximately the number of square feet shown on page 1. All dimensions are approximate. Square footage may vary based on as-built dimensions, configurations, plan options and/or the method of calculation. Designs are not-to-scale, and are conceptual illustrations that may differ from construction plans or completed improvements. A design may depict features not available on all homesites or in all communities. Perry Homes reserves the right to make changes in plans and specifications, and to substitute material of similar quality. Prices, terms, promotions, plans, dimensions, features, options, amenities, elevations, designs, square footages, specifications, materials, and availability of homes or communities are subject to change without notice or obligation. All obligations will be governed by a written contract. This design does not constitute a commitment to build a particular floor plan or home in any given community Some floor plans, options, and/or elevations may not be available on certain homesites or in a particular community and may require additional charges. Please check with Perry Homes to verify current offerings in the communities are considering. This rendering is the property of Perry Homes II C. Any reproduction or exhibition is strictly prohibited @ Perry Homes II C. 2024