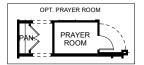

## **DESIGN 4410S**

This home contains approximately 4,410 square feet.\*

**DESIGN 4410S E-1** 

**DESIGN 4410S E-2** 

**DESIGN 4410S E-30** 

Page 2 of 3

**DESIGN 4410S E-50** 

**DESIGN 4410S E-51** 