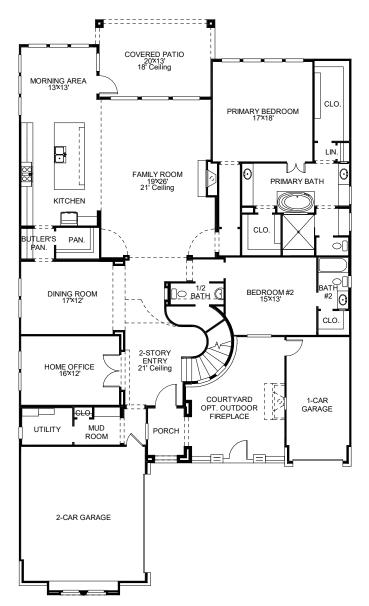

## **DESIGN 4410S**

This home contains approximately 4,410 square feet.\*

**DESIGN 4410S E-1** 

**DESIGN 4410S E-2** 

**DESIGN 4410S E-30** 

Page 2 of 3

**DESIGN 4410S E-50** 

**DESIGN 4410S E-51** 