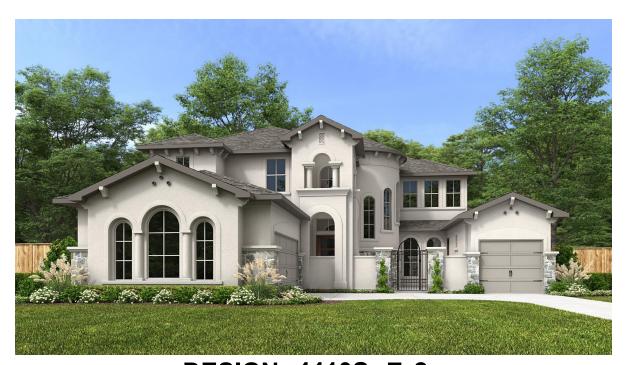

## **DESIGN 4410S**

This home contains approximately 4,410 square feet.\*

**DESIGN 4410S E-1** 

**DESIGN 4410S E-2** 

**DESIGN 4410S E-30** 

Page 2 of 3

**DESIGN 4410S E-50** 

**DESIGN 4410S E-51** 