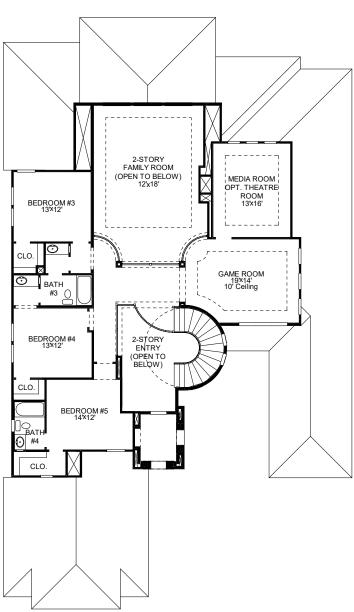

## **DESIGN 4410S**

This home contains approximately 4,410 square feet.\*

**DESIGN 4410S E-1** 

**DESIGN 4410S E-2** 

**DESIGN 4410S E-30** 

Page 2 of 3

**DESIGN 4410S E-50** 

**DESIGN 4410S E-51** 