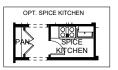

## **DESIGN 4410S**

This home contains approximately 4,410 square feet.\*

**DESIGN 4410S E-1** 

**DESIGN 4410S E-2** 

**DESIGN 4410S E-30** 

Page 2 of 3

**DESIGN 4410S E-50** 

**DESIGN 4410S E-51** 