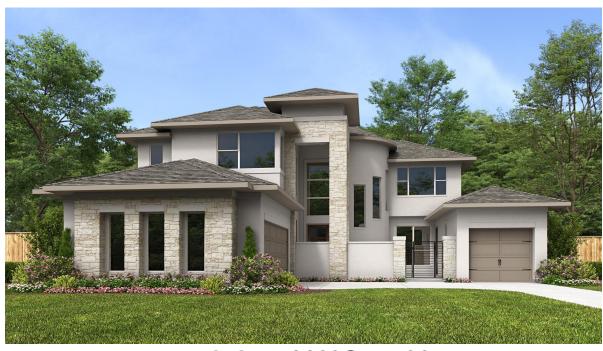

## **DESIGN 4410S**

This home contains approximately 4,410 square feet.\*

**DESIGN 4410S E-1** 

**DESIGN 4410S E-2** 

**DESIGN 4410S E-30** 

Page 2 of 3

**DESIGN 4410S E-50** 

**DESIGN 4410S E-51** 