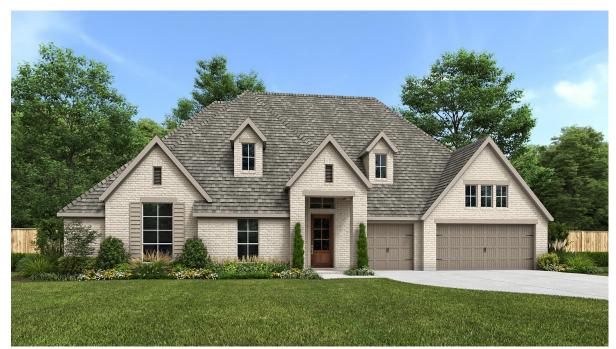

## **DESIGN 4411W**

This home contains approximately 4,411 square feet.\*

**DESIGN 4411W E-1** 

**DESIGN 4411W E-50** 

**DESIGN 4411W E-51** 

This design, as originally designed and prior to any changes you make, is estimated to yield approximately the number of square feet shown on page 1. All dimensions are approximate. Square footage may vary based on as-built dimensions, configurations, plan options and/or the method of calculation. Designs are not-to-scale, and are conceptual illustrations that may differ from construction plans or completed improvements. A design may depict features not available on all homesites or in all communities. Perry Homes reserves the right to make changes in plans and specifications, and to substitute material of similar quality. Prices, terms, promotions, plans, dimensions, features, options, amenities, elevations, designs, square footages, specifications, materials, and availability of homes or communities are subject to change without notice or obligation. All obligations will be governed by a written contract. This design does not constitute a commitment to build a particular floor plan or home in any given community Some floor plans, options, and/or elevations may not be available on certain homesites or in a particular community and may require additional charges. Please check with Perry Homes to verify current offerings in the communities you are considering. This rendering is the property of Perry Homes LLC. Any reproduction or exhibition is strictly corphibited. @ Perry Homes LLC. Perry Homes LLC.