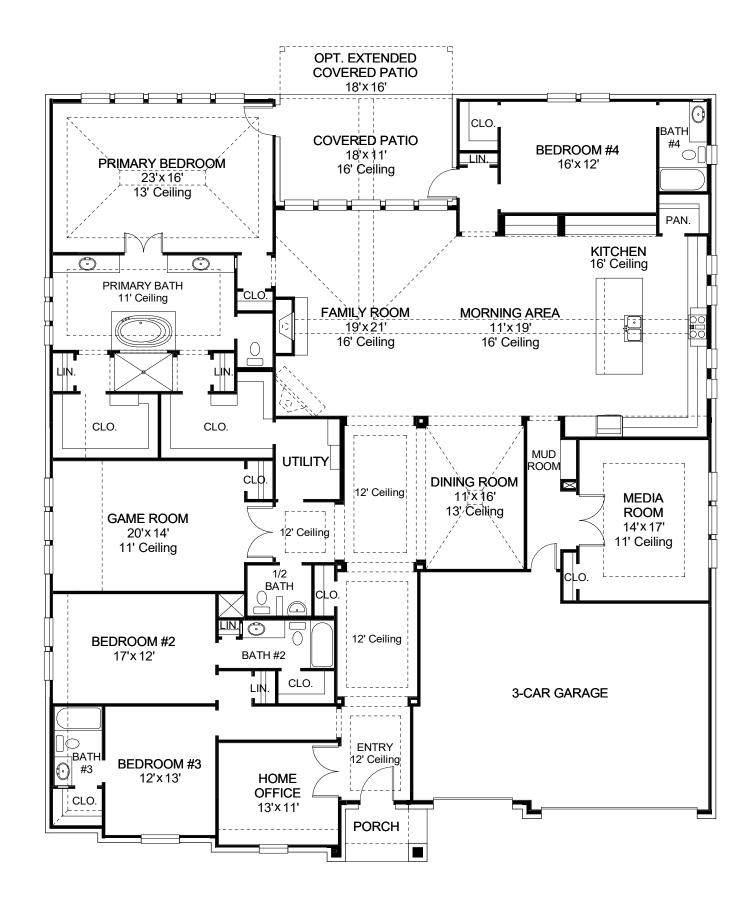

## **DESIGN 4411W**

This home contains approximately 4,411 square feet.\*

**DESIGN 4411W E-1** 

**DESIGN 4411W E-50** 

**DESIGN 4411W E-51** 

This design, as originally designed and prior to any changes you make, is estimated to yield approximately the number of square feet shown on page 1. All dimensions are approximate. Square footage may vary based on as-built dimensions, configurations, plan options and/or the method of calculation. Designs are not-to-scale, and are conceptual illustrations that may differ from construction plans or completed improvements. A design may depict features not available on all homesites or in all communities. Perry Homes reserves the right to make changes in plans and specifications, and to substitute material of similar quality. Prices, terms, promotions, plans, dimensions, features, options, amenities, elevations, designs, square footages, specifications, materials, and availability of homes or communities are subject to change without notice or obligation. All obligations will be governed by a written contract. This design does not constitute a commitment to build a particular floor plan or home in any given community Some floor plans, options, and/or elevations may not be available on certain homesites or in a particular community and may require additional charges. Please check with Perry Homes to verify current offerings in the communities you are considering. This rendering is the property of Perry Homes LLC. Any reproduction or exhibition is strictly corphibited. @ Perry Homes LLC. Perry Homes LLC.