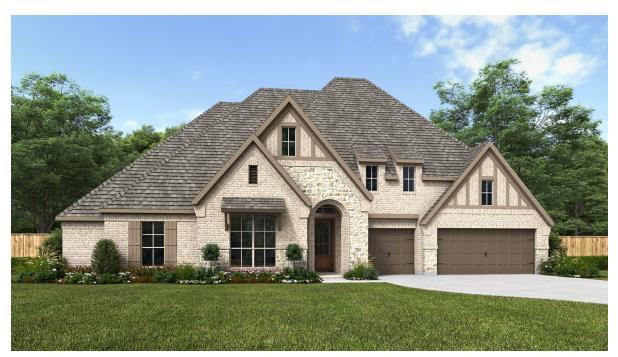

## **DESIGN 4411W**

This home contains approximately 4,411 square feet.\*

**DESIGN 4411W E-1** 

**DESIGN 4411W E-50** 

**DESIGN 4411W E-51** 

This design, as originally designed and prior to any changes you make, is estimated to yield approximately the number of square feet shown on page 1. All dimensions are approximate. Square footage may vary based on as-built dimensions, configurations, plan options and/or the method of calculation. Designs are not-to-scale, and are conceptual illustrations that may differ from construction plans or completed improvements. A design may depict features not available on all homesites or in all communities. Perry Homes reserves the right to make changes in plans and specifications, and to substitute material of similar quality. Prices, terms, promotions, plans, dimensions, features, options, amenities, elevations, designs, square footages, specifications, materials, and availability of homes or communities are subject to change without notice or obligation. All obligations will be governed by a written contract. This design does not constitute a commitment to build a particular floor plan or home in any given community Some floor plans, options, and/or elevations may not be available on certain homesites or in a particular community and may require additional charges. Please check with Perry Homes to verify current offerings in the communities you are considering. This rendering is the property of Perry Homes LLC. Any reproduction or exhibition is strictly corphibited. @ Perry Homes LLC. Perry Homes LLC.