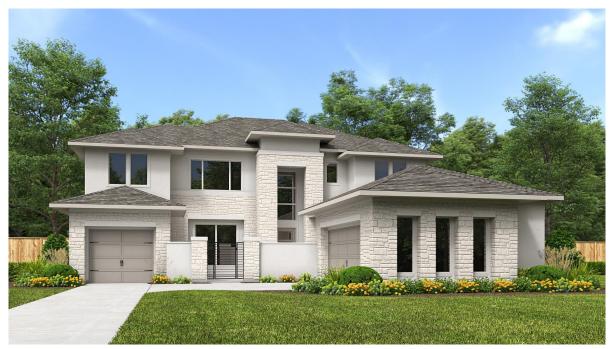

## **DESIGN 4428S**

This home contains approximately 4,428 square feet.\*

**DESIGN 4428S E-31** 

**DESIGN 4428S E-90** 

This design, as originally designed and prior to any changes you make, is estimated to yield approximately the number of square feet shown on page 1. All dimensions are approximate. Square footage may vary based on as-built dimensions, configurations, plan options and/or the method of calculation. Designs are not-to-scale, and are conceptual illustrations that may differ from construction plans or completed improvements. A design may depict features not available on all homesites or in all communities. Perry Homes reserves the right to make changes in plans and specifications, and to substitute material of similar quality. Prices, terms, promotions, plans, dimensions, features, options, amenities, elevations, designs, square footages, specifications, materials, and availability of homes or communities evaluate to change without notice or obligation. All obligations will be governed by a written contract. This design does not constitute a commitment to build a particular floor plan or home in any given community. Some floor plans, options, and/or elevations may not be available on certain homesites or in a particular community and may require additional charges. Please check with Perry Homes to verify current offerings in the communities you are considering. This rendering is the property of Perry Homes. LLC. Any reproduction or exhibition is strictly prohibited. © Perry Homes. LLC 2023

と自

**DESIGN 4428S E-1** 

**DESIGN 4428S E-30** 

**DESIGN 4428S E-50**