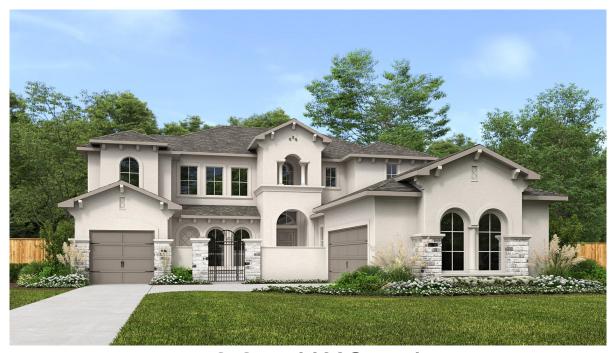

## **DESIGN 4428S**

This home contains approximately 4,428 square feet.\*

**DESIGN 4428S E-31** 

**DESIGN 4428S E-90** 

This design, as originally designed and prior to any changes you make, is estimated to yield approximately the number of square feet shown on page 1. All dimensions are approximate. Square footage may vary based on as-built dimensions, configurations, plan options and/or the method of calculation. Designs are not-to-scale, and are conceptual illustrations that may differ from construction plans or completed improvements. A design may depict features not available on all homesites or in all communities. Perry Homes reserves the right to make changes in plans and specifications, and to substitute material of similar quality. Prices, terms, promotions, plans, dimensions, features, options, amenities, elevations, designs, square footages, specifications, materials, and availability of homes or communities evaluate to change without notice or obligation. All obligations will be governed by a written contract. This design does not constitute a commitment to build a particular floor plan or home in any given community. Some floor plans, options, and/or elevations may not be available on certain homesites or in a particular community and may require additional charges. Please check with Perry Homes to verify current offerings in the communities you are considering. This rendering is the property of Perry Homes. LLC. Any reproduction or exhibition is strictly prohibited. © Perry Homes. LLC 2023

と自

**DESIGN 4428S E-1** 

**DESIGN 4428S E-30** 

**DESIGN 4428S E-50**