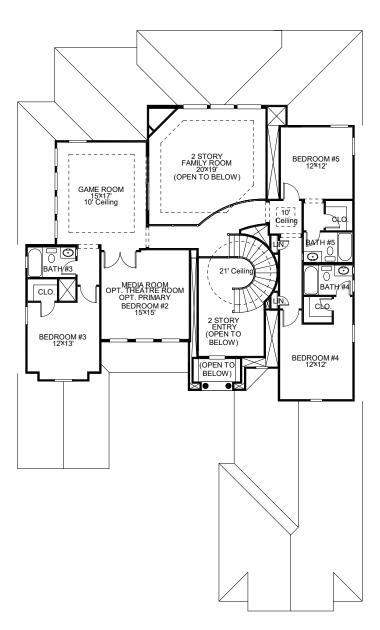

## **DESIGN 4428S**

This home contains approximately 4,428 square feet.\*

**DESIGN 4428S E-31** 

**DESIGN 4428S E-90** 

This design, as originally designed and prior to any changes you make, is estimated to yield approximately the number of square feet shown on page 1. All dimensions are approximate. Square footage may vary based on as-built dimensions, configurations, plan options and/or the method of calculation. Designs are not-to-scale, and are conceptual illustrations that may differ from construction plans or completed improvements. A design may depict features not available on all homesites or in all communities. Perry Homes reserves the right to make changes in plans and specifications, and to substitute material of similar quality. Prices, terms, promotions, plans, dimensions, features, options, amenities, elevations, designs, square footages, specifications, materials, and availability of homes or communities evaluate to change without notice or obligation. All obligations will be governed by a written contract. This design does not constitute a commitment to build a particular floor plan or home in any given community. Some floor plans, options, and/or elevations may not be available on certain homesites or in a particular community and may require additional charges. Please check with Perry Homes to verify current offerings in the communities you are considering. This rendering is the property of Perry Homes. LLC. Any reproduction or exhibition is strictly prohibited. © Perry Homes. LLC 2023