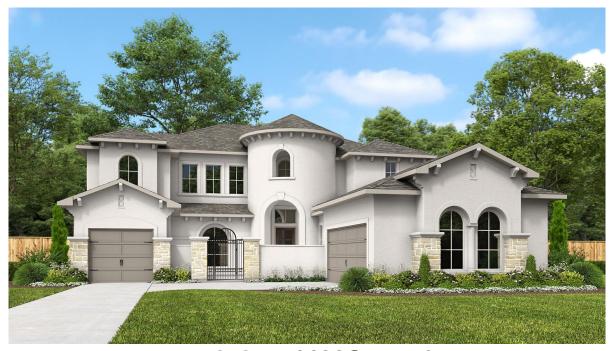

## **DESIGN 4428S**

This home contains approximately 4,428 square feet.\*

**DESIGN 4428S E-31** 

**DESIGN 4428S E-90** 

This design, as originally designed and prior to any changes you make, is estimated to yield approximately the number of square feet shown on page 1. All dimensions are approximate. Square footage may vary based on as-built dimensions, configurations, plan options and/or the method of calculation. Designs are not-to-scale, and are conceptual illustrations that may differ from construction plans or completed improvements. A design may depict features not available on all homesites or in all communities. Perry Homes reserves the right to make changes in plans and specifications, and to substitute material of similar quality. Prices, terms, promotions, plans, dimensions, features, options, amenities, elevations, designs, square footages, specifications, materials, and availability of homes or communities evaluate to change without notice or obligation. All obligations will be governed by a written contract. This design does not constitute a commitment to build a particular floor plan or home in any given community. Some floor plans, options, and/or elevations may not be available on certain homesites or in a particular community and may require additional charges. Please check with Perry Homes to verify current offerings in the communities you are considering. This rendering is the property of Perry Homes. LLC. Any reproduction or exhibition is strictly prohibited. © Perry Homes. LLC 2023