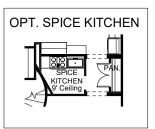

## **DESIGN 4428S**

This home contains approximately 4,428 square feet.\*

**DESIGN 4428S E-31** 

**DESIGN 4428S E-90** 

This design, as originally designed and prior to any changes you make, is estimated to yield approximately the number of square feet shown on page 1. All dimensions are approximate. Square footage may vary based on as-built dimensions, configurations, plan options and/or the method of calculation. Designs are not-to-scale, and are conceptual illustrations that may differ from construction plans or completed improvements. A design may depict features not available on all homesites or in all communities. Perry Homes reserves the right to make changes in plans and specifications, and to substitute material of similar quality. Prices, terms, promotions, plans, dimensions, features, options, amenities, elevations, designs, square footages, specifications, materials, and availability of homes or communities evaluate to change without notice or obligation. All obligations will be governed by a written contract. This design does not constitute a commitment to build a particular floor plan or home in any given community. Some floor plans, options, and/or elevations may not be available on certain homesites or in a particular community and may require additional charges. Please check with Perry Homes to verify current offerings in the communities you are considering. This rendering is the property of Perry Homes. LLC. Any reproduction or exhibition is strictly prohibited. © Perry Homes. LLC 2023