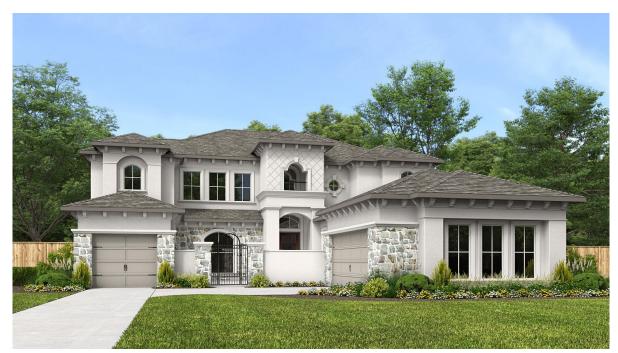

## **DESIGN 4428S**

This home contains approximately 4,428 square feet.\*

**DESIGN 4428S E-31** 

**DESIGN 4428S E-90** 

This design, as originally designed and prior to any changes you make, is estimated to yield approximately the number of square feet shown on page 1. All dimensions are approximate. Square footage may vary based on as-built dimensions, configurations, plan options and/or the method of calculation. Designs are not-to-scale, and are conceptual illustrations that may differ from construction plans or completed improvements. A design may depict features not available on all homesites or in all communities. Perry Homes reserves the right to make changes in plans and specifications, and to substitute material of similar quality. Prices, terms, promotions, plans, dimensions, features, options, amenities, elevations, designs, square footages, specifications, materials, and availability of homes or communities evaluate to change without notice or obligation. All obligations will be governed by a written contract. This design does not constitute a commitment to build a particular floor plan or home in any given community. Some floor plans, options, and/or elevations may not be available on certain homesites or in a particular community and may require additional charges. Please check with Perry Homes to verify current offerings in the communities you are considering. This rendering is the property of Perry Homes. LLC. Any reproduction or exhibition is strictly prohibited. © Perry Homes. LLC 2023

と自

**DESIGN 4428S E-1** 

**DESIGN 4428S E-30** 

**DESIGN 4428S E-50**