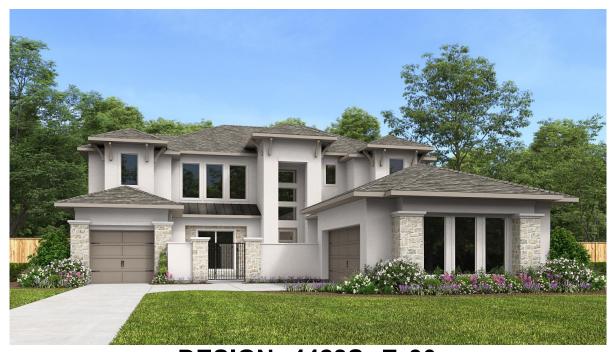

## **DESIGN 4428S**

This home contains approximately 4,428 square feet.\*

**DESIGN 4428S E-31** 

**DESIGN 4428S E-90** 

This design, as originally designed and prior to any changes you make, is estimated to yield approximately the number of square feet shown on page 1. All dimensions are approximate. Square footage may vary based on as-built dimensions, configurations, plan options and/or the method of calculation. Designs are not-to-scale, and are conceptual illustrations that may differ from construction plans or completed improvements. A design may depict features not available on all homesites or in all communities. Perry Homes reserves the right to make changes in plans and specifications, and to substitute material of similar quality. Prices, terms, promotions, plans, dimensions, features, options, amenities, elevations, designs, square footages, specifications, materials, and availability of homes or communities evaluate to change without notice or obligation. All obligations will be governed by a written contract. This design does not constitute a commitment to build a particular floor plan or home in any given community. Some floor plans, options, and/or elevations may not be available on certain homesites or in a particular community and may require additional charges. Please check with Perry Homes to verify current offerings in the communities you are considering. This rendering is the property of Perry Homes. LLC. Any reproduction or exhibition is strictly prohibited. © Perry Homes. LLC 2023

と自

**DESIGN 4428S E-1** 

**DESIGN 4428S E-30** 

**DESIGN 4428S E-50**