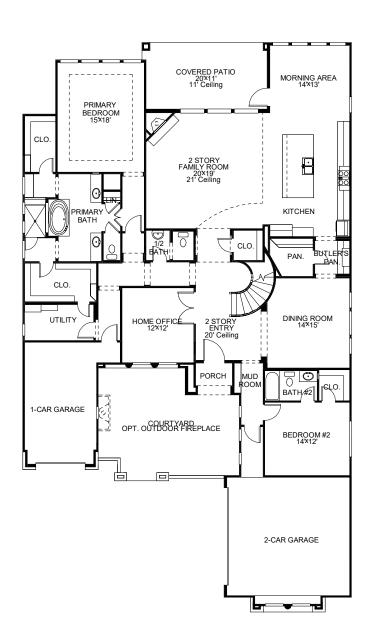

## **DESIGN 4428S**

This home contains approximately 4,428 square feet.\*

**DESIGN 4428S E-31** 

**DESIGN 4428S E-90** 

This design, as originally designed and prior to any changes you make, is estimated to yield approximately the number of square feet shown on page 1. All dimensions are approximate. Square footage may vary based on as-built dimensions, configurations, plan options and/or the method of calculation. Designs are not-to-scale, and are conceptual illustrations that may differ from construction plans or completed improvements. A design may depict features not available on all homesites or in all communities. Perry Homes reserves the right to make changes in plans and specifications, and to substitute material of similar quality. Prices, terms, promotions, plans, dimensions, features, options, amenities, elevations, designs, square footages, specifications, materials, and availability of homes or communities evaluate to change without notice or obligation. All obligations will be governed by a written contract. This design does not constitute a commitment to build a particular floor plan or home in any given community. Some floor plans, options, and/or elevations may not be available on certain homesites or in a particular community and may require additional charges. Please check with Perry Homes to verify current offerings in the communities you are considering. This rendering is the property of Perry Homes. LLC. Any reproduction or exhibition is strictly prohibited. © Perry Homes. LLC 2023