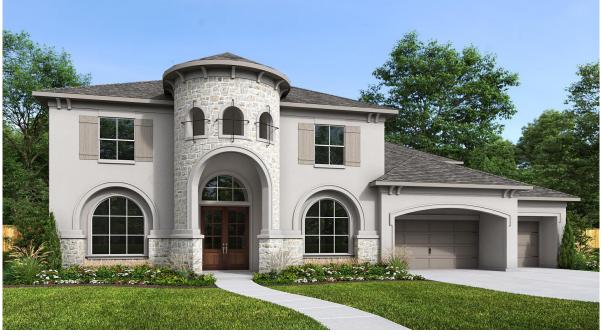

## **DESIGN 4967S**

PERRY

HOMES

This home contains approximately 4,967 square feet.\*



\*See Page 2 for Details and Disclaimers | © Perry Homes, LLC 2023 | 10/19/2023 9:14:05 AM (80' CL)

PerryHomes.com



## DESIGN 4967S E-1



## **DESIGN 4967S E-100**



## **DESIGN 4967S E-101**

This design, as originally designed and prior to any changes you make, is estimated to yield approximately the number of square feet shown on page 1. All dimensions are approximate. Square footage may vary based on as-built dimensions, configurations, plan options and/or the method of calculation. Designs are not-to-scale, and are conceptual illustrations that may differ from construction plans or completed improvements. A design may depict features not available on all homesites or in all communities. Perry Homes reserves the right to make changes in plans and specifications, and to substitute material of similar quality. Prices, terms, promotions, plans, dimensions, features, options, amenities, elevations, design does not constit