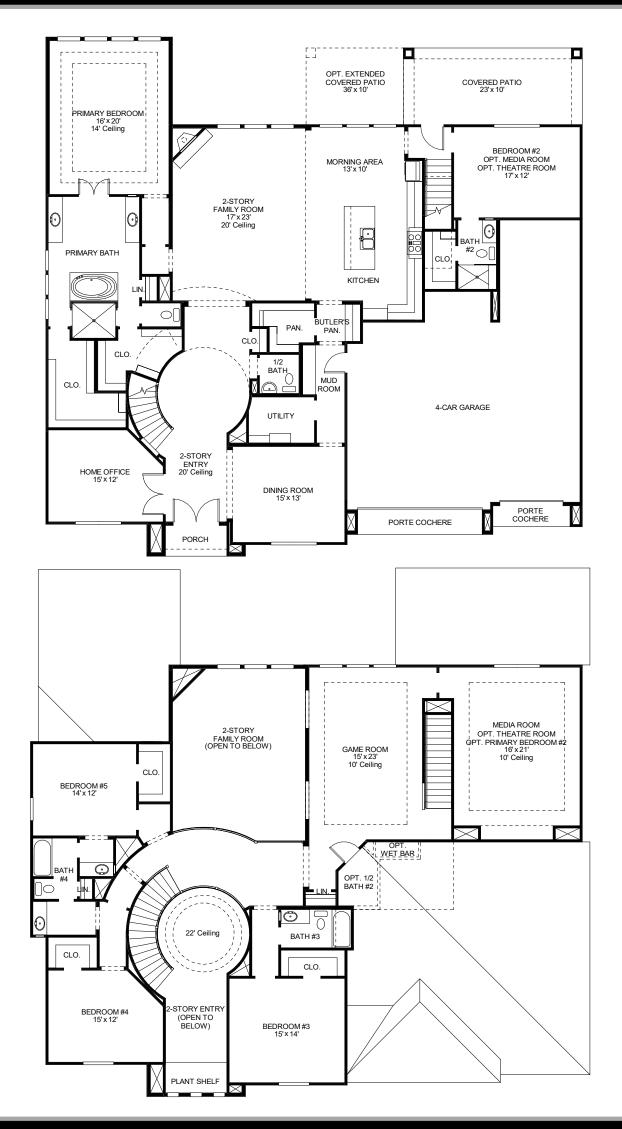

## **DESIGN 4967S**

PERRY

HOMES

This home contains approximately 4,967 square feet.\*

\*See Page 2 for Details and Disclaimers | © Perry Homes, LLC 2023 | 10/19/2023 9:14:05 AM (80' CL)

PerryHomes.com