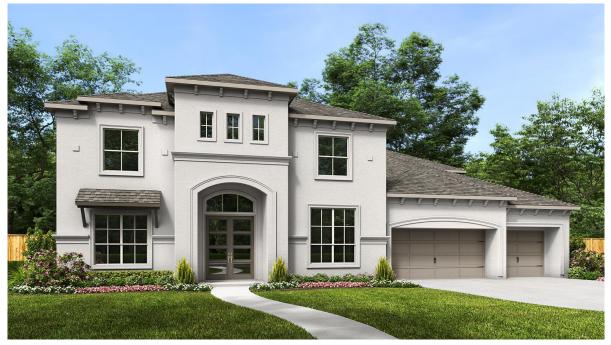

## **DESIGN 4967S**

PERRY

HOMES

This home contains approximately 4,967 square feet.\*



\*See Page 2 for Details and Disclaimers | © Perry Homes, LLC 2023 | 10/19/2023 9:14:05 AM (80' CL)

PerryHomes.com



## DESIGN 4967S E-1



## **DESIGN 4967S E-100**



## **DESIGN 4967S E-101**

This design, as originally designed and prior to any changes you make, is estimated to yield approximately the number of square feet shown on page 1. All dimensions are approximate. Square footage may vary based on as-built dimensions, configurations, plan options and/or the method of calculation. Designs are not-to-scale, and are conceptual illustrations that may differ from construction plans or completed improvements. A design may depict features not available on all homesites or in all communities. Perry Homes reserves the right to make changes in plans and specifications, and to substitute material of similar quality. Prices, terms, promotions, plans, dimensions, features, options, amenities, elevations,