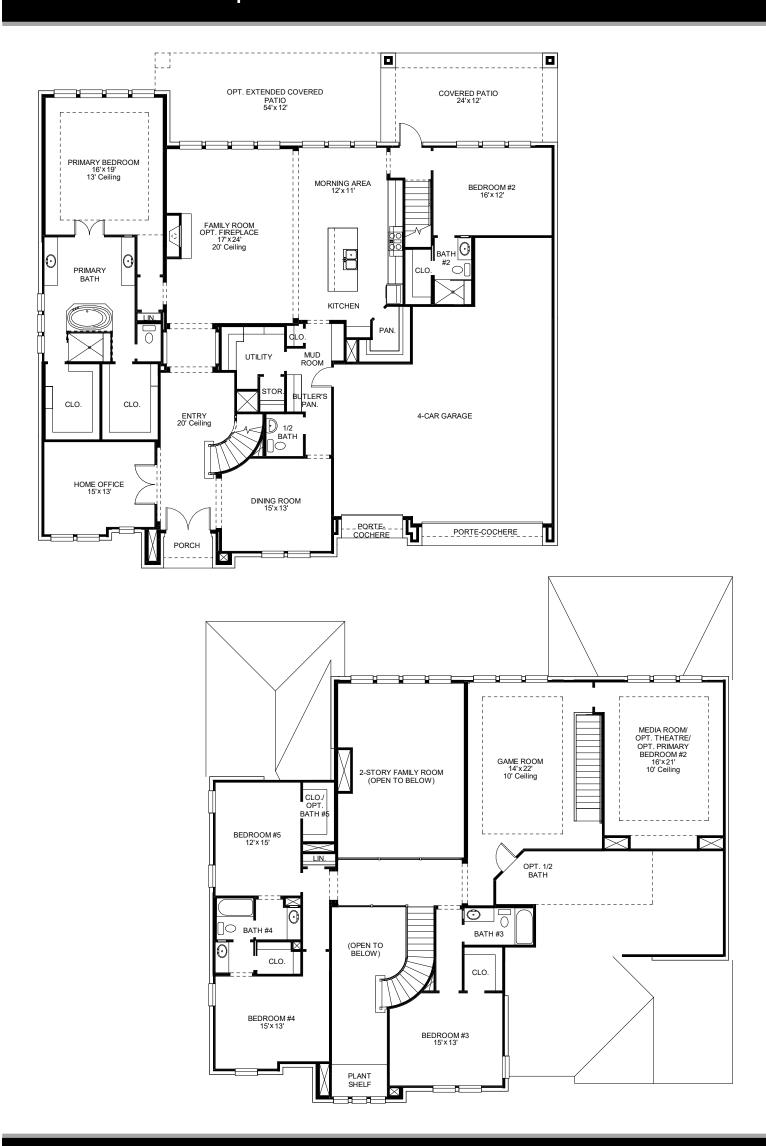

## DESIGN 4978W

ERRY

HOMES

Ρ

This home contains approximately 4,978 square feet.\*

DESIGN 4978W E-1